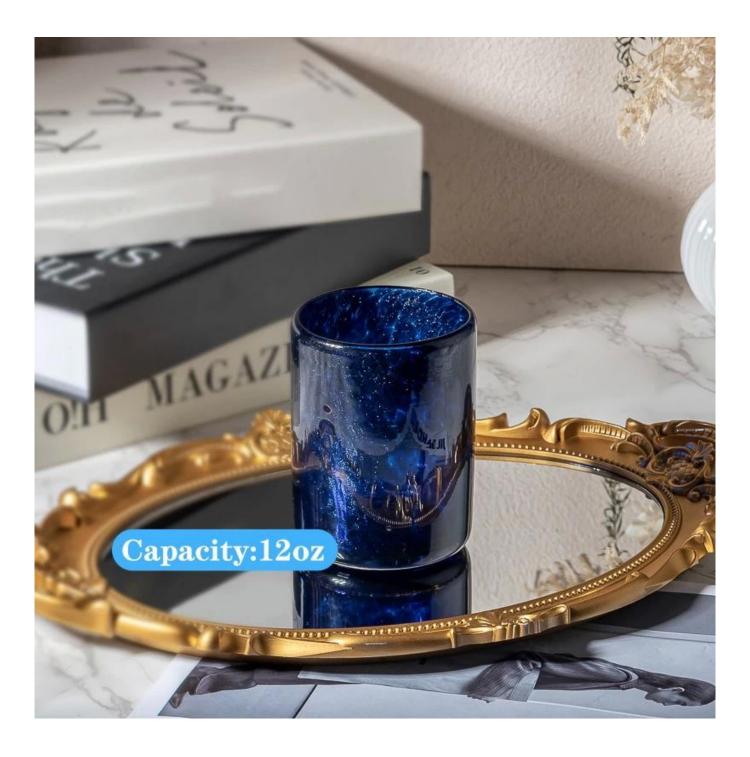

## **Product Description**

| product<br>name   | Wholesale luxury 120Z dark blue glass candle jars candle containers                                  |
|-------------------|------------------------------------------------------------------------------------------------------|
| Sample<br>time    | 1. 5 days if there is glass shape and size 2. 15 days, if you need new shapes and sizes glass        |
| Measure           | Item No.:SGHT24112003 Top dia: 80 mm Bottom dia: 78 mm Height: 107 mm Weight: 367 g Capacity: 367 ml |
| Packing           | Normal packing, Individual gift box, PVC box, window box, color box, white box, etc                  |
| Delivery<br>time  | Within 35 days after the sample and order confirmed                                                  |
| Payment<br>term   | 30% deposit by T/T in advance and the balance against the copy of B/L                                |
| Shipment          | By sea,by air,by Express and your shipping agent is acceptable                                       |
| Usage<br>Occasion | Home decor, Wedding Decoration, Wedding Favors, Decoration enhancement,                              |

This 12OZ dark blue glass candle jar, with its unique deep blue, adds a touch of mystery and romance to your home space. Whether it is lit at night or placed as a decoration, it can instantly enhance the style of the environment.