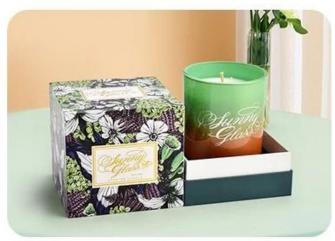

This 12OZ dark blue glass candle jar, with its unique deep blue, adds a touch of mystery and romance to your home space. Whether it is lit at night or placed as a decoration, it can instantly enhance the style of the environment.

Made in China, this glass candle jar is made of high quality glass material, which has been carefully polished and treated to make the surface smooth and flawless. High temperature resistant design ensures the safety of candle burning while extending service life.

This glass candle jar is not only suitable for filling our selection of candles, but also ideal for DIY lovers. According to your own preferences, you can add dried flowers, essential oils, colored sand and other elements to create a unique personalized candle work.