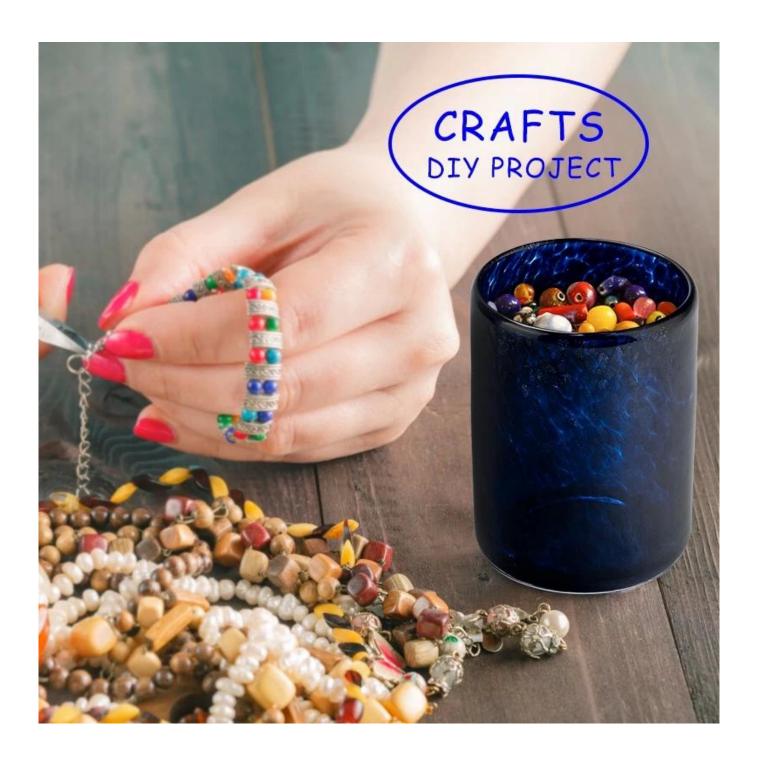

This glass candle jar is not only suitable for filling our selection of candles, but also ideal for DIY lovers. According to your own preferences, you can add dried flowers, essential oils, colored sand and other elements to create a unique personalized candle work.