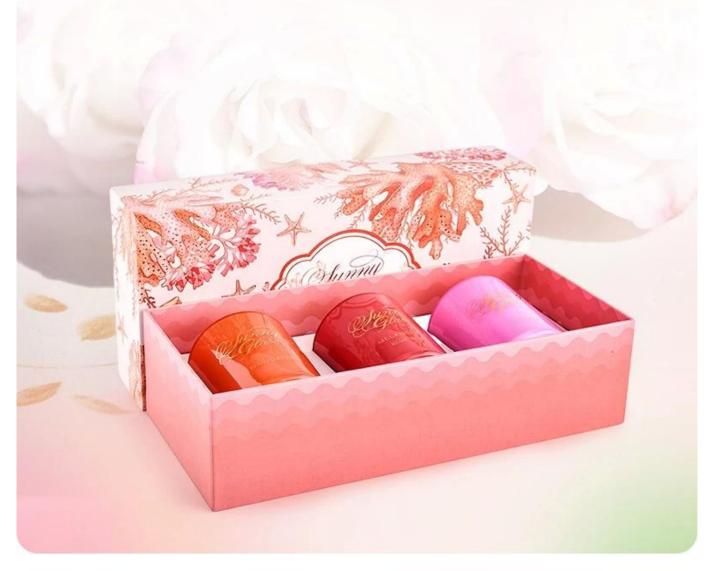

## **Accessories - Candle Holder Box**

# CANDLE HOLDER BOX SIZE, LOGO, COLOR, LINING, SHAPE CAN BE CUSTOMIZED