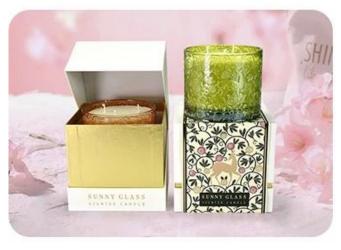

This 12OZ dark blue glass candle jar, with its unique deep blue, adds a touch of mystery and romance to your home space. Whether it is lit at night or placed as a decoration, it can instantly enhance the style of the environment.

Made in China, this glass candle jar is made of high quality glass material, which has been carefully polished and treated to make the surface smooth and flawless. High temperature resistant design ensures the safety of candle burning while extending service life.

This glass candle jar is not only suitable for filling our selection of candles, but also ideal for DIY lovers. According to your own preferences, you can add dried flowers, essential oils, colored sand and other elements to create a unique personalized candle work.