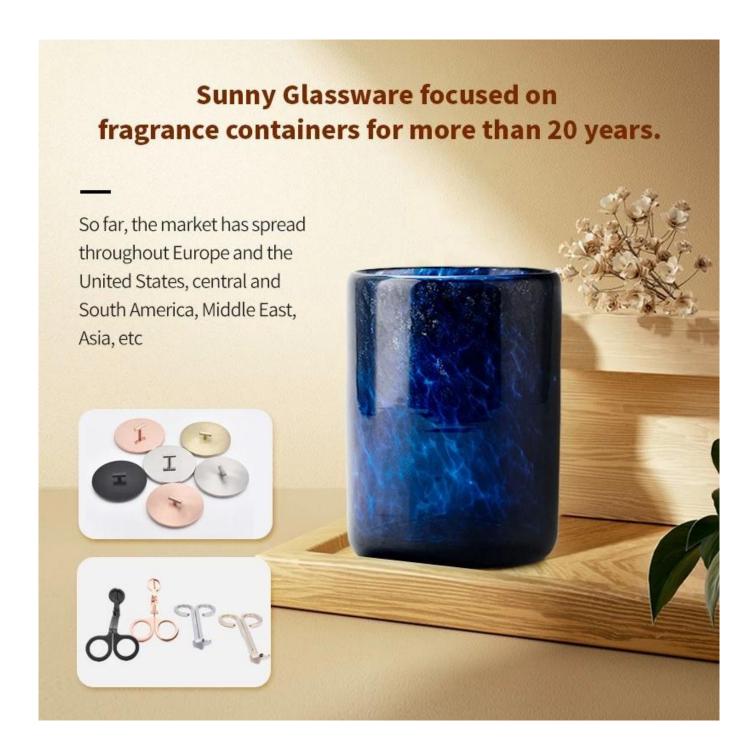

Why Choose **Sunny Glassware** 

- Upmost dedication to design, never compression on quality
- Sunny Glassware strictly protect the customers' designs, all the newly designed items from us haven't been copied in three years.
- Product quality is the major focus in Sunny Glassware. Sunny Glassware once demolished 80,000 pcs of glass vessel with barely visible blemish.

This 12OZ dark blue glass candle jar, with its unique deep blue, adds a touch of mystery and romance to your home space. Whether it is lit at night or placed as a decoration, it can instantly enhance the style of the environment.