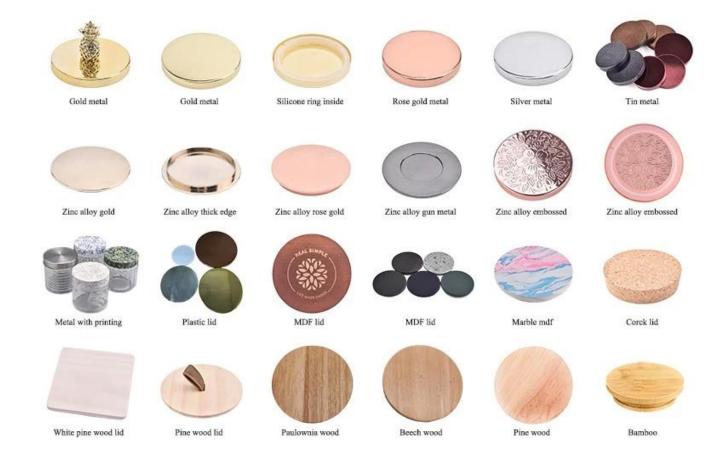

of B/L                            |
| Shipment          | By sea,by air,by Express and your shipping agent is acceptable                                   |
| Usage<br>Occasion | Home decor,Wedding Decoration,Wedding Favors,Decoration enhancement,                             |



Our three-core large **glass candle jar** is not only a piece of home decoration art, but also an indispensable warm companion in your life.



Our glass candle jar are larger and burn longer than regular candles, so you can enjoy a long candlelit dinner, family gathering or quiet time alone.



Whether it is a holiday gift, a housewarming gift, or a small self-reward, this dreamy purple three-core large glass candle jar can be perfectly competent to convey your deep care and good wishes.



## Accessories - Lid



## Accessories - candle holder box

# CANDLE HOLDER BOX SIZE, LOGO, COLOR, LINING, SHAPE CAN BE CUSTOMIZED







## **Production and packaging**

## Mass production



Quality testing



Packing



<u>Pallet</u>



## Sample room

#### Welcome to the sample room of **Sunny Glassware**



Here we bring together a total of **5000+** kinds of candle holder carefully designed and made, each candle holder reflects our persistent pursuit of quality and design.

## **FAQ**

1) Can you combine many items assorted in one container in my first order?

Yes, we can. But the quantity of each ordered item should reach our MOQ.

#### 2) If any quality problem, how can you settle it for us?

When discharging the container, you need to inspect all the cargo. If any breakage or defect products were found