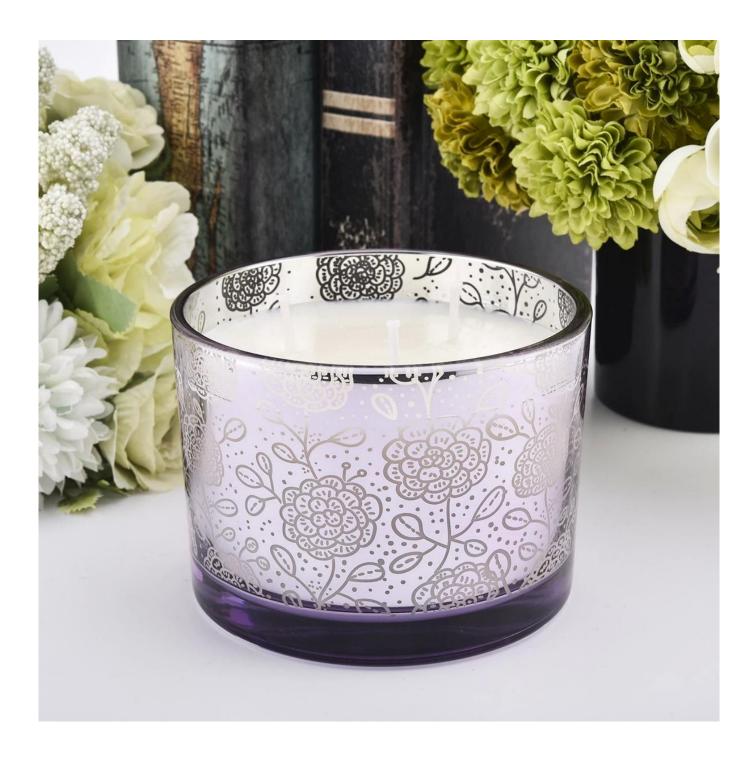

Our three-core large **glass candle jar** is not only a piece of home decoration art, but also an indispensable warm companion in your life.

Our glass candle jar are larger and burn longer than regular candles, so you can enjoy a long candlelit dinner, family gathering or quiet time alone.

Whether it is a holiday gift, a housewarming gift, or a small self-reward, this dreamy purple three-core large glass candle jar can be perfectly competent to convey your deep care and good wishes.