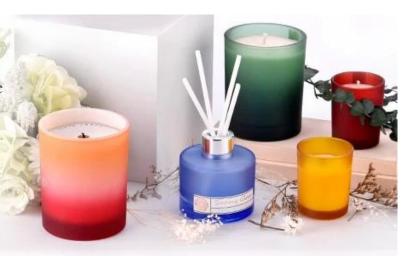

#### Wholesale laser craft large glass candle jar in bulk candle holders

### Who We Are

- More than 20+years experience glassware and ceramic ware supplier in China
- Innovative design capacity
- IS09001 certificate approval
- Candle Holders, Bottles

## product description

| product<br>name   | Wholesale laser craft large glass candle jar in bulk candle holders                              |
|-------------------|--------------------------------------------------------------------------------------------------|
| Sample<br>time    | 1. 5 days if there is glass shape and size<br>2. 15 days, if you need new shapes and sizes glass |
| Measure           | Item No.:SCRG210036 Dia: 110mm Bottom Dia:105mm Weight:400g Capacity: 500ml                      |
| Packing           | Normal packing, Individual gift box, PVC box, window box, color box, white box, etc              |
| Delivery<br>time  | Within 35 days after the sample and order confirmed                                              |
| Payment<br>term   | 30% deposit by T/T in advance and the balance against the copy of B/L                            |
| Shipment          | By sea,by air,by Express and your shipping agent is acceptable                                   |
| Usage<br>Occasion | Home decor,Wedding Decoration,Wedding Favors,Decoration enhancement,                             |