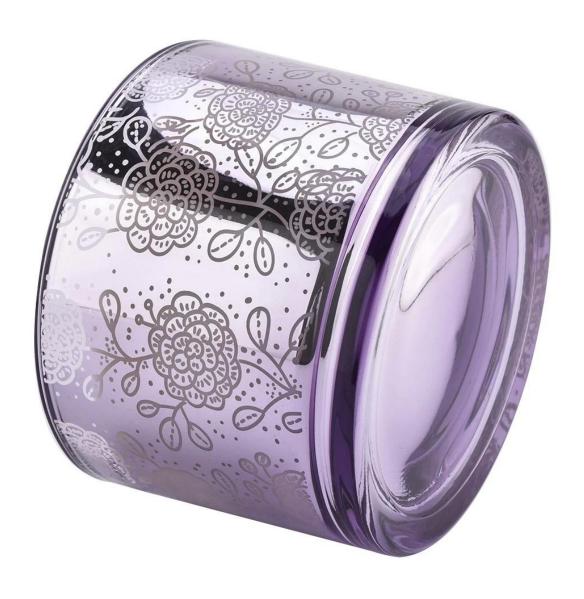

#### Wholesale laser craft large glass candle jar in bulk candle holders

## product description

| product<br>name   | Wholesale laser craft large glass candle jar in bulk candle holders                              |
|-------------------|--------------------------------------------------------------------------------------------------|
| Sample<br>time    | 1. 5 days if there is glass shape and size<br>2. 15 days, if you need new shapes and sizes glass |
| Measure           | Item No.:SCRG210036 Dia: 110mm Bottom Dia:105mm Weight:400g Capacity: 500ml                      |
| Packing           | Normal packing, Individual gift box, PVC box, window box, color box, white box, etc              |
| Delivery<br>time  | Within 35 days after the sample and order confirmed                                              |
| Payment<br>term   | 30% deposit by T/T in advance and the balance against the copy of B/L                            |
| Shipment          | By sea,by air,by Express and your shipping agent is acceptable                                   |
| Usage<br>Occasion | Home decor,Wedding Decoration,Wedding Favors,Decoration enhancement,                             |

Our three-core large **glass candle jar** is not only a piece of home decoration art, but also an indispensable warm companion in your life.

Our glass candle jar are larger and burn longer than regular candles, so you can enjoy a long candlelit dinner, family gathering or quiet time alone.

Whether it is a holiday gift, a housewarming gift, or a small self-reward, this dreamy purple three-core large glass candle jar can be perfectly competent to convey your deep care and good wishes.