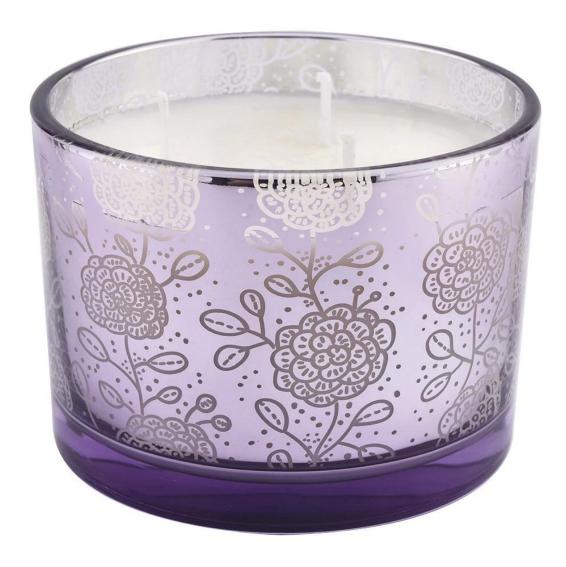

Our three-core large **glass candle jar** is not only a piece of home decoration art, but also an indispensable warm companion in your life.

Our glass candle jar are larger and burn longer than regular candles, so you can enjoy a long candlelit dinner, family gathering or quiet time alone.

Whether it is a holiday gift, a housewarming gift, or a small self-reward, this dreamy purple three-core large glass candle jar can be perfectly competent to convey your deep care and good wishes.