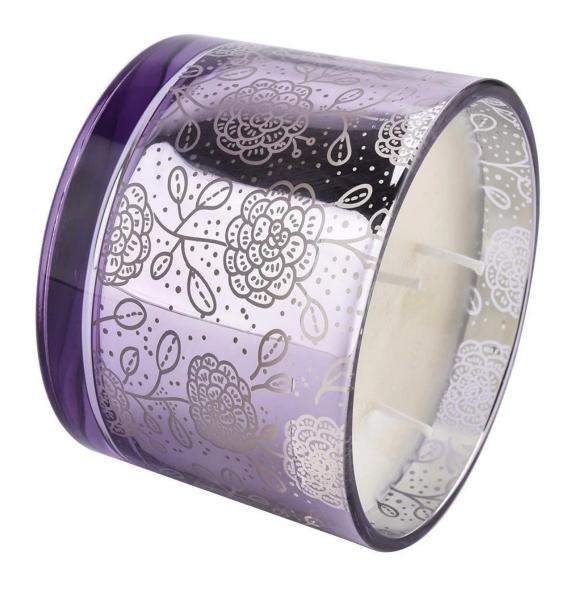

Our three-core large **glass candle jar** is not only a piece of home decoration art, but also an indispensable warm companion in your life.

Our glass candle jar are larger and burn longer than regular candles, so you can enjoy a long candlelit dinner, family gathering or quiet time alone.

Whether it is a holiday gift, a housewarming gift, or a small self-reward, this dreamy purple three-core large glass candle jar can be perfectly competent to convey your deep care and good wishes.