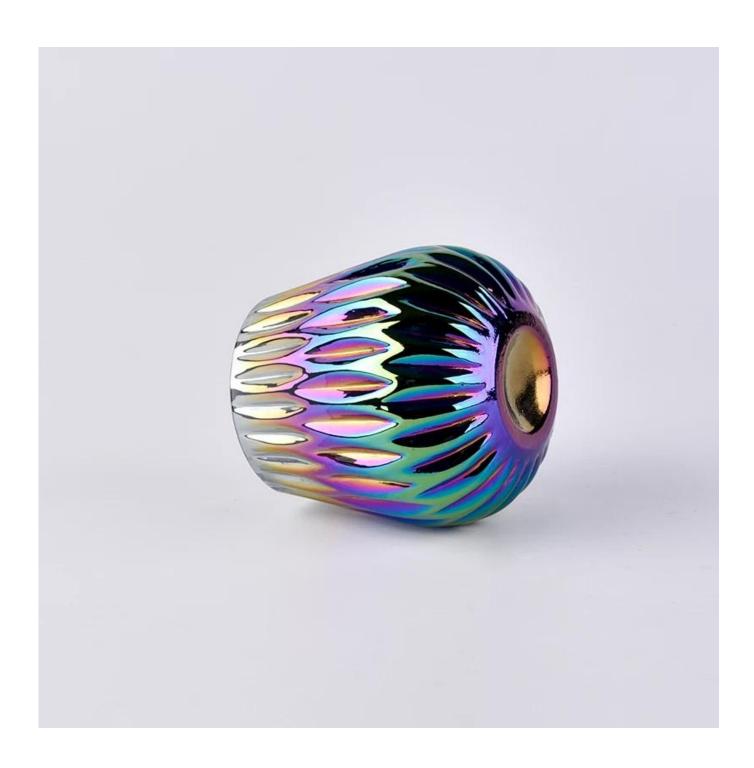

## Wholesale iridescent colored glass candle cup tumbler

| Size             | Item No.:SGLYP18050304 Top dia: 65mm Bottom dia: 43mm Height: 87mm Max dia: 85mm Weight: 183g Capacity: 300ml MOQ:3000PCS  Sample time: 7 days Mass production time: 30 days after the order confirmed Product capacity: 30000-400000 every month Payment terms: 30% deposit by T/T in advance and the balance after showing the copy of B/L |
|------------------|----------------------------------------------------------------------------------------------------------------------------------------------------------------------------------------------------------------------------------------------------------------------------------------------------------------------------------------------|
| color            | Any color are available                                                                                                                                                                                                                                                                                                                      |
| Sample           | 7days                                                                                                                                                                                                                                                                                                                                        |
| Terms of payment | 30% deposit by T/T in advance and the balance after showing copy of L/C                                                                                                                                                                                                                                                                      |
| Certification    | ASTM Test (for candle holder)                                                                                                                                                                                                                                                                                                                |
| For your choice  | 1, Any logo printing on body 2, Any color painted, frosted, electroplating, logo laser for the finish 3, Special packing like shrink wrap, color gift box, white box etc 4, Any shape, size meet your need                                                                                                                                   |