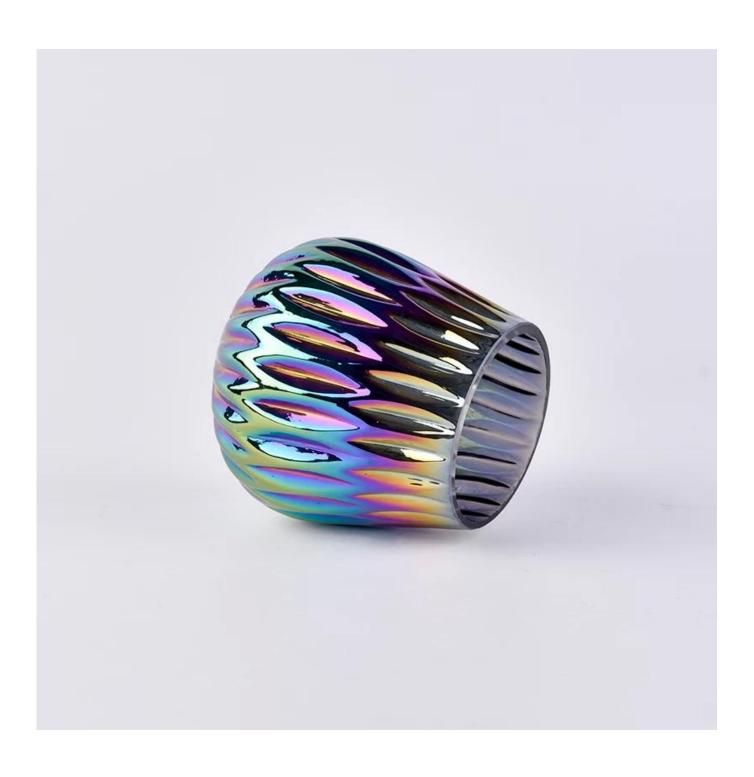

## Wholesale iridescent colored glass candle cup tumbler

| Size             | Item No.:SGLYP18050304 Top dia: 65mm Bottom dia: 43mm Height: 87mm Max dia: 85mm Weight: 183g Capacity: 300ml MOQ:3000PCS  Sample time: 7 days Mass production time: 30 days after the order confirmed Product capacity: 30000-400000 every month Payment terms: 30% deposit by T/T in advance and the balance after showing the copy of B/L |
|------------------|----------------------------------------------------------------------------------------------------------------------------------------------------------------------------------------------------------------------------------------------------------------------------------------------------------------------------------------------|
| color            | Any color are available                                                                                                                                                                                                                                                                                                                      |
| Sample           | 7days                                                                                                                                                                                                                                                                                                                                        |
| Terms of payment | 30% deposit by T/T in advance and the balance after showing copy of L/C                                                                                                                                                                                                                                                                      |
| Certification    | ASTM Test (for candle holder)                                                                                                                                                                                                                                                                                                                |
| For your choice  | 1, Any logo printing on body 2, Any color painted, frosted, electroplating, logo laser for the finish 3, Special packing like shrink wrap, color gift box, white box etc 4, Any shape, size meet your need                                                                                                                                   |