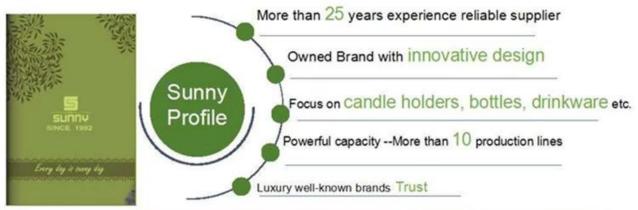

cation    | ASTM Test (for candle holder)                                                                                                                                                                                                                                                                                                                |
| For your choice  | 1, Any logo printing on body 2, Any color painted, frosted, electroplating, logo laser for the finish 3, Special packing like shrink wrap, color gift box, white box etc 4, Any shape, size meet your need                                                                                                                                   |

















^ Trade Show Visiting

<< Office Visiting

## Shenzhen Sunny Glassware Co.,Ltd







**Homepage back**