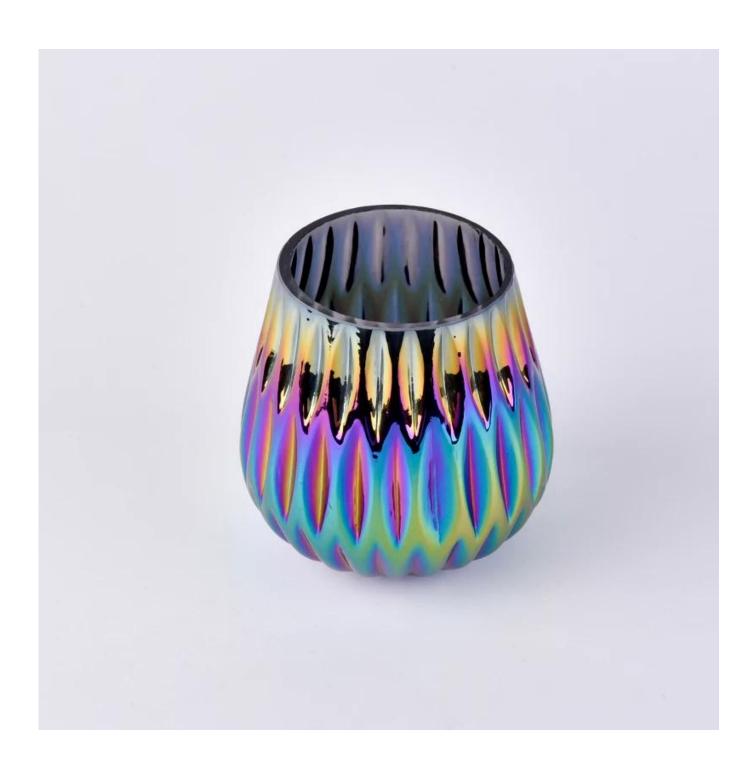

## Wholesale iridescent colored glass candle cup tumbler

| Size             | Item No.:SGLYP18050304 Top dia: 65mm Bottom dia: 43mm Height: 87mm Max dia: 85mm Weight: 183g Capacity: 300ml MOQ:3000PCS  Sample time: 7 days Mass production time: 30 days after the order confirmed Product capacity: 30000-400000 every month Payment terms: 30% deposit by T/T in advance and the balance after showing the copy of B/L |
|------------------|----------------------------------------------------------------------------------------------------------------------------------------------------------------------------------------------------------------------------------------------------------------------------------------------------------------------------------------------|
| color            | Any color are available                                                                                                                                                                                                                                                                                                                      |
| Sample           | 7days                                                                                                                                                                                                                                                                                                                                        |
| Terms of payment | 30% deposit by T/T in advance and the balance after showing copy of L/C                                                                                                                                                                                                                                                                      |
| Certification    | ASTM Test (for candle holder)                                                                                                                                                                                                                                                                                                                |
| For your choice  | 1, Any logo printing on body 2, Any color painted, frosted, electroplating, logo laser for the finish 3, Special packing like shrink wrap, color gift box, white box etc 4, Any shape, size meet your need                                                                                                                                   |