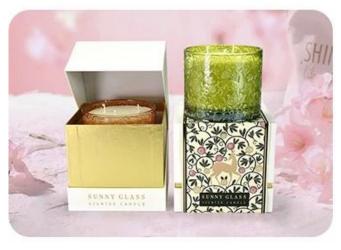

#### Wholesale in bulk Luxury 500ml fine flash glass candle jar

In the quiet night, light this 500ml fine glitter **glass candle jar** as if the whole sky into it. The shining light, like the water under the moonlight, shimmering, adding a mysterious and romantic color to your home space.

The 500ml large-capacity design allows you to enjoy a long romantic time without frequently changing the candle and lighting it once.

This **glass candle jar** is also equipped with a beautiful gift box packaging, whether it is given to friends and family, or as your own collection, it is an excellent choice.

# CANDLE HOLDER BOX SIZE, LOGO, COLOR, LINING, SHAPE CAN BE CUSTOMIZED