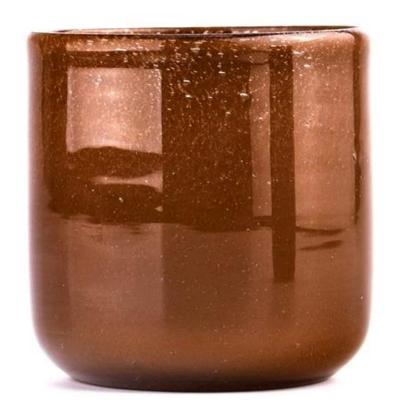

#### Wholesale in bulk Luxury 500ml fine flash glass candle jar

## product description

| product<br>name   | Wholesale in bulk Luxury 500ml fine flash glass candle jar                                     |
|-------------------|------------------------------------------------------------------------------------------------|
| Sample<br>time    | 1. 5 days if there is glass shape and size 2. 15 days, if you need new shapes and sizes glass  |
| Measure           | Item No.:SGHT23052335 Top dia: 94mm Bottom dia: 94mm Height: 98mm Weight: 386g Capacity: 500ml |
| Packing           | Normal packing,Individual gift box, PVC box, window box, color box, white box, etc             |
| Delivery<br>time  | Within 35 days after the sample and order confirmed                                            |
| Payment<br>term   | 30% deposit by T/T in advance and the balance against the copy of B/L                          |
| Shipment          | By sea,by air,by Express and your shipping agent is acceptable                                 |
| Usage<br>Occasion | Home decor, Wedding Decoration, Wedding Favors, Decoration enhancement,                        |

In the quiet night, light this 500ml fine glitter **glass candle jar** as if the whole sky into it. The shining light, like the water under the moonlight, shimmering, adding a mysterious and romantic color to your home space.

The 500ml large-capacity design allows you to enjoy a long romantic time without frequently changing the candle and lighting it once.

This **glass candle jar** is also equipped with a beautiful gift box packaging, whether it is given to friends and family, or as your own collection, it is an excellent choice.