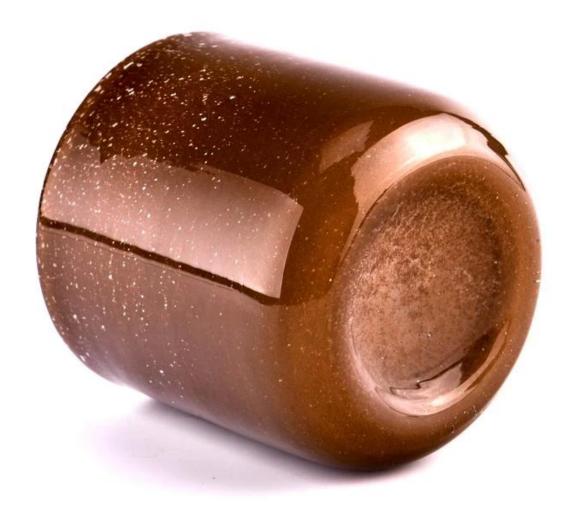

#### Wholesale in bulk Luxury 500ml fine flash glass candle jar

## product description

| product<br>name   | Wholesale in bulk Luxury 500ml fine flash glass candle jar                                     |
|-------------------|------------------------------------------------------------------------------------------------|
| Sample<br>time    | 1. 5 days if there is glass shape and size 2. 15 days, if you need new shapes and sizes glass  |
| Measure           | Item No.:SGHT23052335 Top dia: 94mm Bottom dia: 94mm Height: 98mm Weight: 386g Capacity: 500ml |
| Packing           | Normal packing,Individual gift box, PVC box, window box, color box, white box, etc             |
| Delivery<br>time  | Within 35 days after the sample and order confirmed                                            |
| Payment<br>term   | 30% deposit by T/T in advance and the balance against the copy of B/L                          |
| Shipment          | By sea,by air,by Express and your shipping agent is acceptable                                 |
| Usage<br>Occasion | Home decor, Wedding Decoration, Wedding Favors, Decoration enhancement,                        |

In the quiet night, light this 500ml fine glitter **glass candle jar** as if the whole sky into it. The shining light, like the water under the moonlight, shimmering, adding a mysterious and romantic color to your home space.

The 500ml large-capacity design allows you to enjoy a long romantic time without frequently changing the candle and lighting it once.

This **glass candle jar** is also equipped with a beautiful gift box packaging, whether it is given to friends and family, or as your own collection, it is an excellent choice.