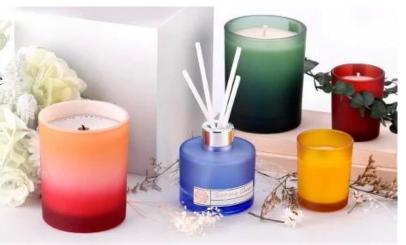

#### Wholesale in bulk Luxury 500ml fine flash glass candle jar

In the quiet night, light this 500ml fine glitter **glass candle jar** as if the whole sky into it. The shining light, like the water under the moonlight, shimmering, adding a mysterious and romantic color to your home space.

The 500ml large-capacity design allows you to enjoy a long romantic time without frequently changing the candle and lighting it once.

This **glass candle jar** is also equipped with a beautiful gift box packaging, whether it is given to friends and family, or as your own collection, it is an excellent choice.