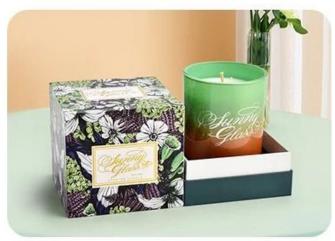

#### Wholesale in bulk Luxury 500ml fine flash glass candle jar

In the quiet night, light this 500ml fine glitter **glass candle jar** as if the whole sky into it. The shining light, like the water under the moonlight, shimmering, adding a mysterious and romantic color to your home space.

The 500ml large-capacity design allows you to enjoy a long romantic time without frequently changing the candle and lighting it once.

This **glass candle jar** is also equipped with a beautiful gift box packaging, whether it is given to friends and family, or as your own collection, it is an excellent choice.