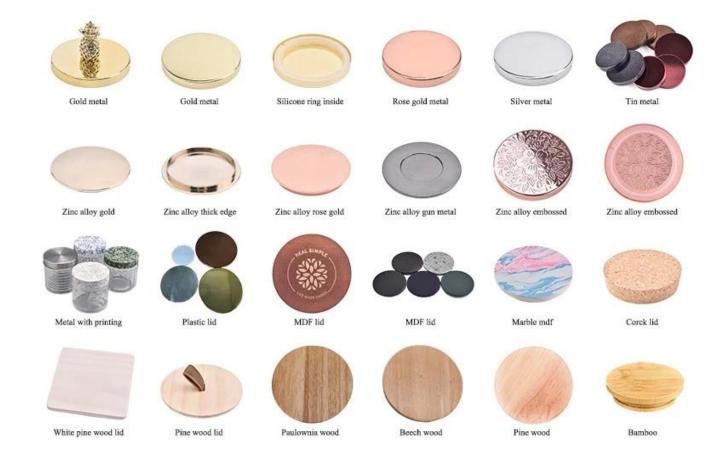

t          | By sea,by air,by Express and your shipping agent is acceptable                                 |
| Usage<br>Occasion | Home decor, Wedding Decoration, Wedding Favors, Decoration enhancement,                        |



In the quiet night, light this 500ml fine glitter **glass candle jar** as if the whole sky into it. The shining light, like the water under the moonlight, shimmering, adding a mysterious and romantic color to your home space.



The 500ml large-capacity design allows you to enjoy a long romantic time without frequently changing the candle and lighting it once.



This **glass candle jar** is also equipped with a beautiful gift box packaging, whether it is given to friends and family, or as your own collection, it is an excellent choice.



## Accessories - Lid



## Accessories - candle holder box

# CANDLE HOLDER BOX SIZE, LOGO, COLOR, LINING, SHAPE CAN BE CUSTOMIZED







## **Production and packaging**

## Mass production



Quality testing



Packing



<u>Pallet</u>



## Sample room

#### Welcome to the sample room of **Sunny Glassware**



Here we bring together a total of **5000+** kinds of candle holder carefully designed and made, each candle holder reflects our persistent pursuit of quality and design.

## **FAQ**

1) Can you combine many items assorted in one container in my first order?

Yes, we can. But the quantity of each ordered item should reach our MOQ.

#### 2) If any quality problem, how can you settle it for us?

When discharging the container, you need to inspect all the cargo. If any breakage or defect products were found