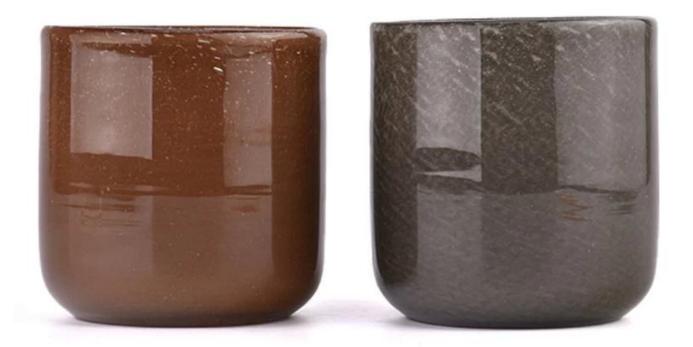

## product description

| product<br>name   | Wholesale in bulk Luxury 500ml fine flash glass candle jar                                     |
|-------------------|------------------------------------------------------------------------------------------------|
| Sample<br>time    | 1. 5 days if there is glass shape and size 2. 15 days, if you need new shapes and sizes glass  |
| Measure           | Item No.:SGHT23052335 Top dia: 94mm Bottom dia: 94mm Height: 98mm Weight: 386g Capacity: 500ml |
| Packing           | Normal packing,Individual gift box, PVC box, window box, color box, white box, etc             |
| Delivery<br>time  | Within 35 days after the sample and order confirmed                                            |
| Payment<br>term   | 30% deposit by T/T in advance and the balance against the copy of B/L                          |
| Shipment          | By sea,by air,by Express and your shipping agent is acceptable                                 |
| Usage<br>Occasion | Home decor, Wedding Decoration, Wedding Favors, Decoration enhancement,                        |