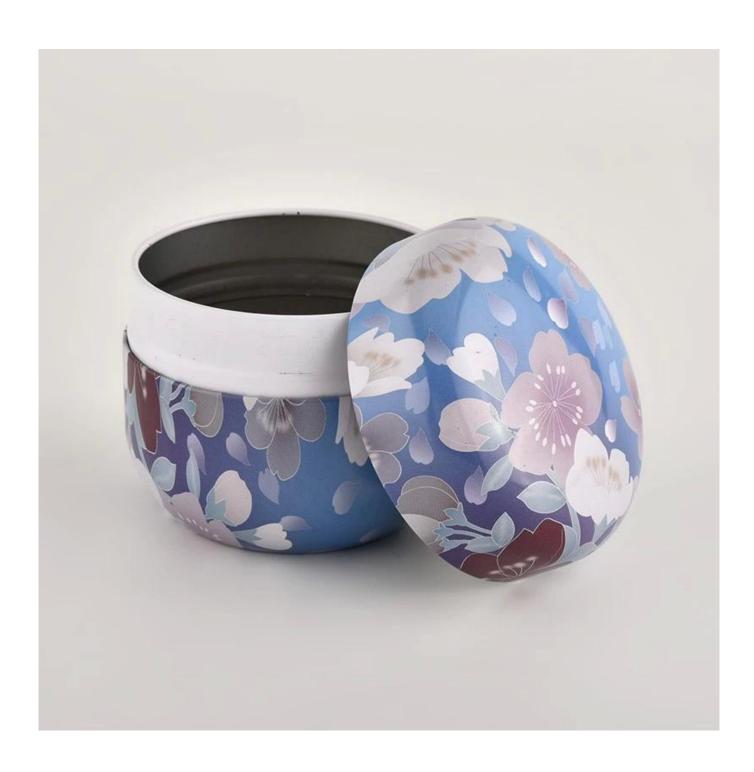

| Sample time   | 1. 5 days if there is a glass shape and size 2. 15 days, if you need new forms and glass size |
|---------------|-----------------------------------------------------------------------------------------------|
| To measure    | Item NO:SGHZ21101603 Top dia: 69 mm Bottom dia: 75 mm Height:50mm Weight: 35g Capcity: 170ml  |
| mackadind     | Normal packaging, unique gift box, PVC box, window box, color box, white box, etc.            |
| Delivery time | Within 35 days from the confirmation of the sample and the order                              |
| Pay term      | 30% deposit for t/t in advance and balance against the copy of B/L                            |
| Shipment      | By sea, by air, by Express and its shipping agent is acceptable                               |
| II .          | Home furniture, wedding decoration, favors, decoration improvement                            |