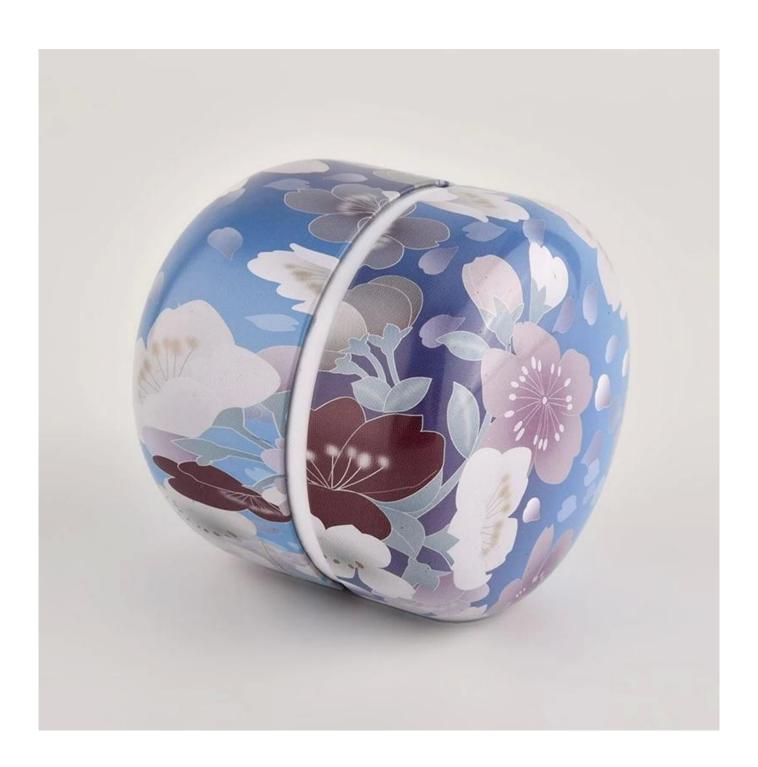

## Wholesale hot sales 4.5oz round tin candle jar for home deco

Sunny Glasswares not only puts  $\mathsf{OEM}$  /  $\mathsf{ODM}$  orders, but also helps many brands to start with the concepts of the product.

### Why choose Sunny.

| Product name | Wholesale hot sales 4.5oz round tin candle |
|--------------|--------------------------------------------|
|              | jar for home deco                          |

| Sample time   | 1. 5 days if there is a glass shape and size 2. 15 days, if you need new forms and glass size |
|---------------|-----------------------------------------------------------------------------------------------|
| To measure    | Item NO:SGHZ21101603 Top dia: 69 mm Bottom dia: 75 mm Height:50mm Weight: 35g Capcity: 170ml  |
| mackadind     | Normal packaging, unique gift box, PVC box, window box, color box, white box, etc.            |
| Delivery time | Within 35 days from the confirmation of the sample and the order                              |
| Pay term      | 30% deposit for t/t in advance and balance against the copy of B/L                            |
| Shipment      | By sea, by air, by Express and its shipping agent is acceptable                               |
| II .          | Home furniture, wedding decoration, favors, decoration improvement                            |