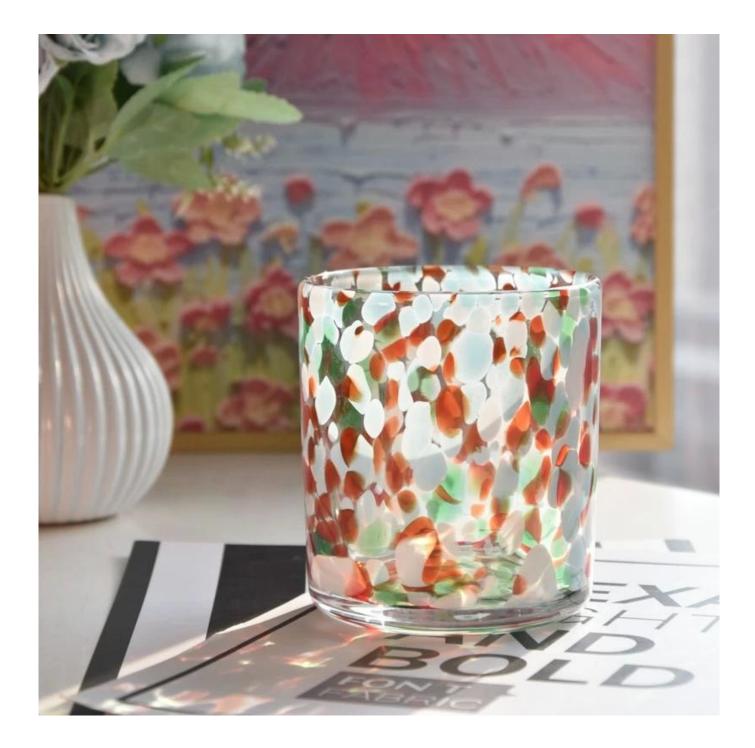

It's not just a **glass candle jar**, it's a work of art. Our unique spot design makes each candle jar unique, like a treasure in nature.

Whether it's a quiet moment at night, or a happy time with friends, the spotted rainbow **glass candle jars** can create a warm and romantic atmosphere for you. It is not only a beautiful scenery in your home, but also a small blessing in your life.

This speckled rainbow **glass candle jars** makes a perfect gift for you. Whether it is given to relatives and friends, or as a holiday gift, it can convey your heart and blessings.

Accessories - Lid