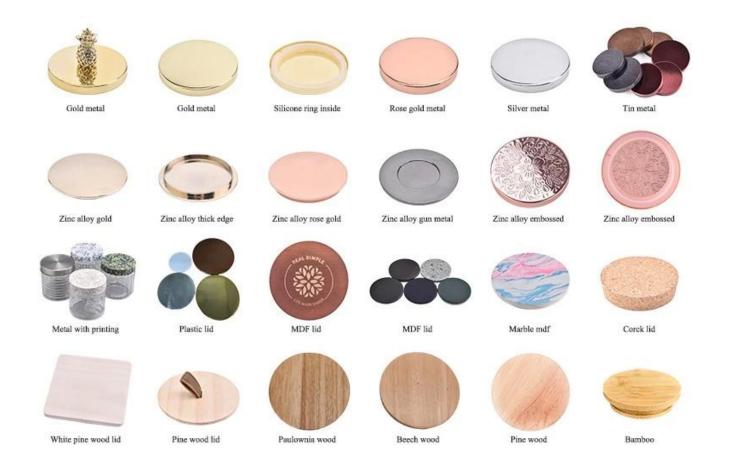

This speckled rainbow **glass candle jars** makes a perfect gift for you. Whether it is given to relatives and friends, or as a holiday gift, it can convey your heart and blessings.

Accessories - Lid