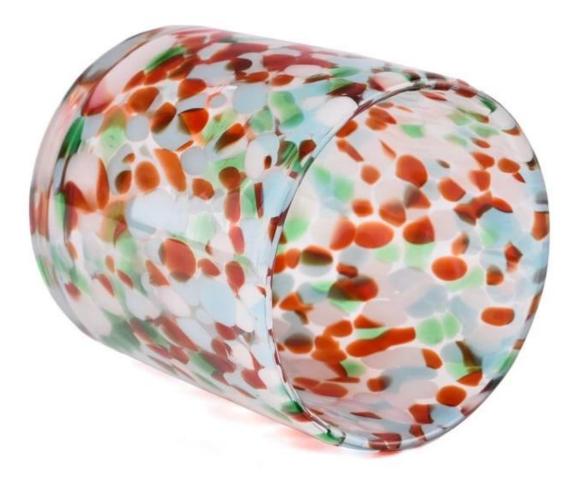

It's not just a **glass candle jar**, it's a work of art. Our unique spot design makes each candle jar unique, like a treasure in nature.

Whether it's a quiet moment at night, or a happy time with friends, the spotted rainbow **glass candle jars** can create a warm and romantic atmosphere for you. It is not only a beautiful scenery in your home, but also a small blessing in your life.

This speckled rainbow **glass candle jars** makes a perfect gift for you. Whether it is given to relatives and friends, or as a holiday gift, it can convey your heart and blessings.

Accessories - Lid