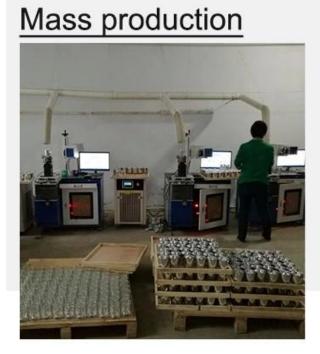

pcs of glass vessel with barely visible blemish.



It's not just a **glass candle jar**, it's a work of art. Our unique spot design makes each candle jar unique, like a treasure in nature.



Whether it's a quiet moment at night, or a happy time with friends, the spotted rainbow **glass candle jars** can create a warm and romantic atmosphere for you. It is not only a beautiful scenery in your home, but also a small blessing in your life.



This speckled rainbow **glass candle jars** makes a perfect gift for you. Whether it is given to relatives and friends, or as a holiday gift, it can convey your heart and blessings.



Accessories - Lid



## Accessories - candle holder box

## CANDLE HOLDER BOX SIZE, LOGO, COLOR, LINING, SHAPE CAN BE CUSTOMIZED







## **Production and packaging**



## Quality testing



# Packing



# Pallet





#### Welcome to the sample room of **Sunny Glassware**



Here we bring together a total of **5000+** kinds of candle holder carefully designed and made, each candle holder reflects our persistent pursuit of quality and design.

## FAQ

1) Can you combine many items assorted in one container in my first order?

Yes, we can. But the quantity of each ordered item should reach our MOQ.

## 2) If any quality problem, how can you settle it for us?

When discharging the container, you need to inspect all the cargo. If any breakage or defect products were founded, you must take the pictures from the original carton. All the claims must be presented within 15 working days after discharging the container. This date is subject to the arrival time of