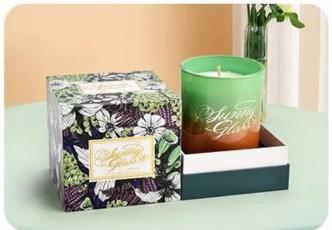

It's not just a **glass candle jar**, it's a work of art. Our unique spot design makes each candle jar unique, like a treasure in nature.

Whether it's a quiet moment at night, or a happy time with friends, the spotted rainbow **glass candle jars** can create a warm and romantic atmosphere for you. It is not only a beautiful scenery in your home, but also a small blessing in your life.

This speckled rainbow **glass candle jars** makes a perfect gift for you. Whether it is given to relatives and friends, or as a holiday gift, it can convey your heart and blessings.

Accessories - Lid

## Accessories - candle holder box

## CANDLE HOLDER BOX SIZE, LOGO, COLOR, LINING, SHAPE CAN BE CUSTOMIZED