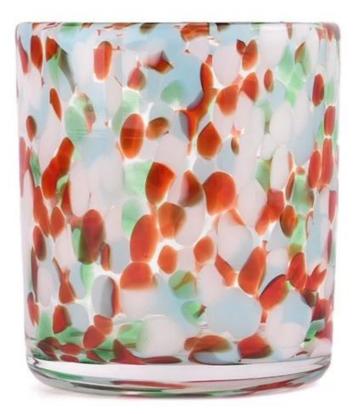

It's not just a **glass candle jar**, it's a work of art. Our unique spot design makes each candle jar unique, like a treasure in nature.

Whether it's a quiet moment at night, or a happy time with friends, the spotted rainbow **glass candle jars** can create a warm and romantic atmosphere for you. It is not only a beautiful scenery in your home, but also a small blessing in your life.

This speckled rainbow **glass candle jars** makes a perfect gift for you. Whether it is given to relatives and friends, or as a holiday gift, it can convey your heart and blessings.

Accessories - Lid