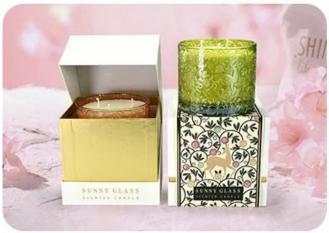

It's not just a **glass candle jar**, it's a work of art. Our unique spot design makes each candle jar unique, like a treasure in nature.

Whether it's a quiet moment at night, or a happy time with friends, the spotted rainbow **glass candle jars** can create a warm and romantic atmosphere for you. It is not only a beautiful scenery in your home, but also a small blessing in your life.