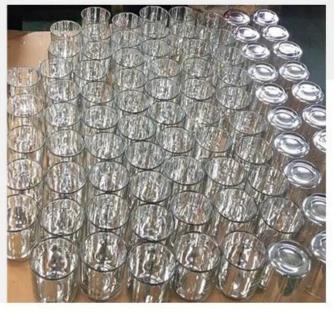

th barely visible blemish.



It's not just a **glass candle jar**, it's a work of art. Our unique spot design makes each candle jar unique, like a treasure in nature.



Whether it's a quiet moment at night, or a happy time with friends, the spotted rainbow **glass candle jars** can create a warm and romantic atmosphere for you. It is not only a beautiful scenery in your home, but also a small blessing in your life.



This speckled rainbow **glass candle jars** makes a perfect gift for you. Whether it is given to relatives and friends, or as a holiday gift, it can convey your heart and blessings.



Accessories - Lid



## Accessories - candle holder box

## CANDLE HOLDER BOX SIZE, LOGO, COLOR, LINING, SHAPE CAN BE CUSTOMIZED







## **Production and packaging**



## Quality testing



# Packing



# Pallet





#### Welcome to the sample room of **Sunny Glassware**



Here we bring together a total of **5000+** kinds of candle holder carefully designed and made, each candle holder reflects our persistent pursuit of quality and design.

## FAQ

1) Can you combine many items assorted in one container in my first order?

Yes, we can. But the quantity of each ordered item should reach our MOQ.

## 2) If any quality problem, how can you settle it for us?

When discharging the container, you need to inspect all the cargo. If any breakage or defect products were founded, you must take the pictures from the original carton. All the claims must be presented within 15 working days after discharging the container. This date is subject to the arrival time of container.

## 3) why