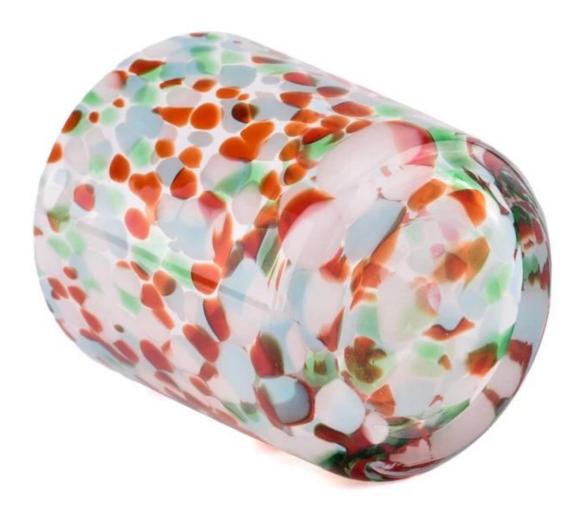

It's not just a **glass candle jar**, it's a work of art. Our unique spot design makes each candle jar unique, like a treasure in nature.

Whether it's a quiet moment at night, or a happy time with friends, the spotted rainbow **glass candle jars** can create a warm and romantic atmosphere for you. It is not only a beautiful scenery in your home, but also a small blessing in your life.

This speckled rainbow **glass candle jars** makes a perfect gift for you. Whether it is given to relatives and friends, or as a holiday gift, it can convey your heart and blessings.

Accessories - Lid