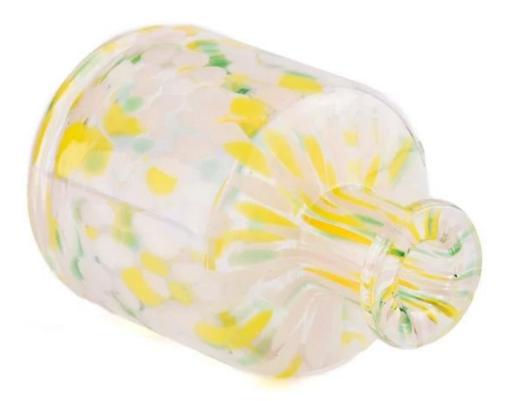

| Measure           | Item number:SGHT23052309<br>Top dia:38 mm<br>Bottom dia:80 mm<br>Height:119 mm<br>Weight:358g<br>Capacity:269 ml |
|-------------------|------------------------------------------------------------------------------------------------------------------|
| Packing           | Normal packing,Individual gift box, PVC box, window box, color box, white box, etc                               |
| Delivery time     | Within 35 days after the sample and order confirmed                                                              |
| Payment term      | 30% deposit by T/T in advance and the balance against the copy of B/L                                            |
| Shipment          | By sea,by air,by Express and your shipping agent is acceptable                                                   |
| Usage<br>Occasion | Home decor,Wedding Decoration,Wedding Favors,Decoration enhancement                                              |