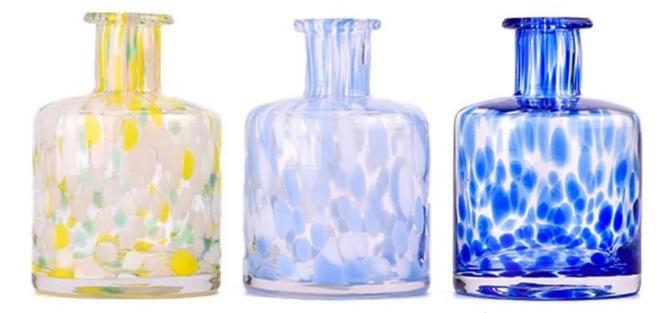

| Measure           | Item number:SGHT23052309<br>Top dia:38 mm<br>Bottom dia:80 mm<br>Height:119 mm<br>Weight:358g<br>Capacity:269 ml |
|-------------------|------------------------------------------------------------------------------------------------------------------|
| Packing           | Normal packing,Individual gift box, PVC box, window box, color box, white box, etc                               |
| Delivery time     | Within 35 days after the sample and order confirmed                                                              |
| Payment term      | 30% deposit by T/T in advance and the balance against the copy of B/L                                            |
| Shipment          | By sea,by air,by Express and your shipping agent is acceptable                                                   |
| Usage<br>Occasion | Home decor,Wedding Decoration,Wedding Favors,Decoration enhancement                                              |