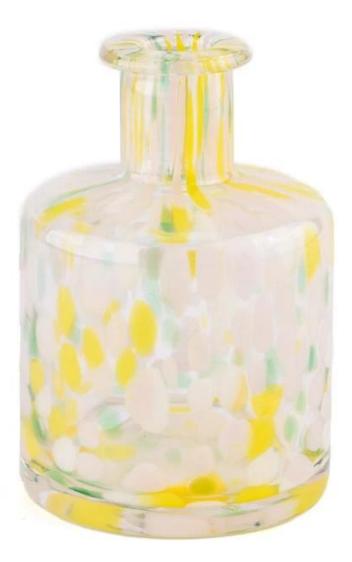

| Measure           | Item number:SGHT23052309<br>Top dia:38 mm<br>Bottom dia:80 mm<br>Height:119 mm<br>Weight:358g<br>Capacity:269 ml |
|-------------------|------------------------------------------------------------------------------------------------------------------|
| Packing           | Normal packing,Individual gift box, PVC box, window box, color box, white box, etc                               |
| Delivery time     | Within 35 days after the sample and order confirmed                                                              |
| Payment term      | 30% deposit by T/T in advance and the balance against the copy of B/L                                            |
| Shipment          | By sea,by air,by Express and your shipping agent is acceptable                                                   |
| Usage<br>Occasion | Home decor,Wedding Decoration,Wedding Favors,Decoration enhancement                                              |