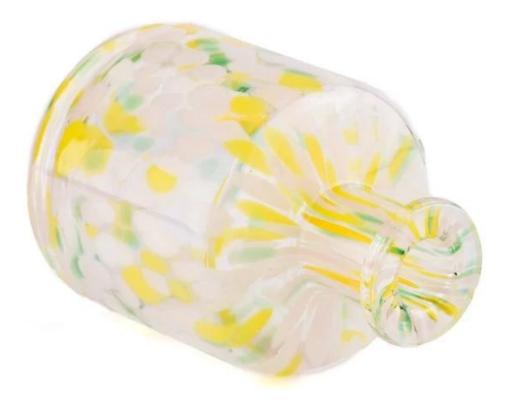

| Measure           | Item number:SGHT23052309<br>Top dia:38 mm<br>Bottom dia:80 mm<br>Height:119 mm<br>Weight:358g<br>Capacity:269 ml |
|-------------------|------------------------------------------------------------------------------------------------------------------|
| Packing           | Normal packing,Individual gift box, PVC box, window box, color box, white box, etc                               |
| Delivery time     | Within 35 days after the sample and order confirmed                                                              |
| Payment term      | 30% deposit by T/T in advance and the balance against the copy of B/L                                            |
| Shipment          | By sea,by air,by Express and your shipping agent is acceptable                                                   |
| Usage<br>Occasion | Home decor,Wedding Decoration,Wedding Favors,Decoration enhancement                                              |