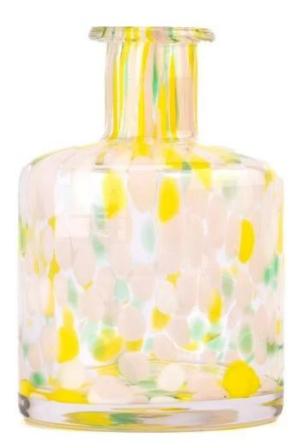

| Measure           | Item number:SGHT23052309<br>Top dia:38 mm<br>Bottom dia:80 mm<br>Height:119 mm<br>Weight:358g<br>Capacity:269 ml |
|-------------------|------------------------------------------------------------------------------------------------------------------|
| Packing           | Normal packing,Individual gift box, PVC box, window box, color box, white box, etc                               |
| Delivery time     | Within 35 days after the sample and order confirmed                                                              |
| Payment term      | 30% deposit by T/T in advance and the balance against the copy of B/L                                            |
| Shipment          | By sea,by air,by Express and your shipping agent is acceptable                                                   |
| Usage<br>Occasion | Home decor,Wedding Decoration,Wedding Favors,Decoration enhancement                                              |