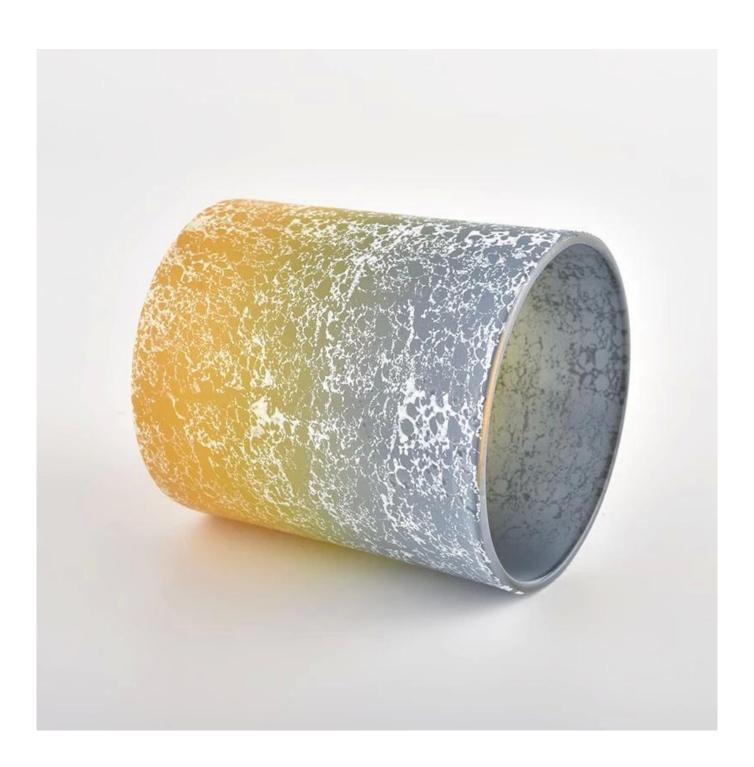

#### **Major advantage**

Focus on luxury design

About 80% of American perfume brand suppliers

- . AQL plus 6 strict rigorous QC test standards
- . Maintain quality and sample and bulk products

Item No.: SGHL22012417C Top dia:80mm Bottom dia:74mm Height:90mm Weight:303g Capacity:290ml