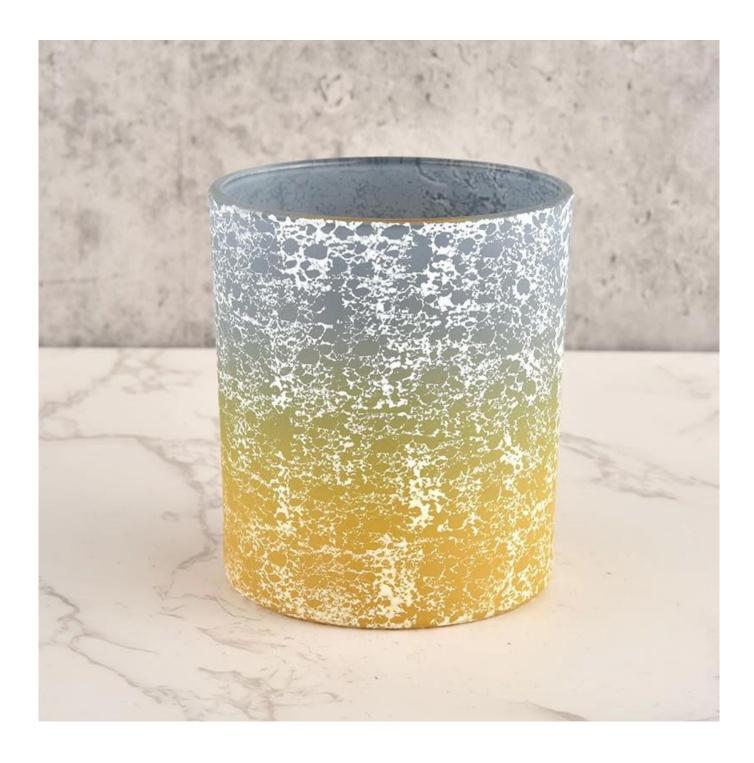

#### **Major advantage**

Focus on luxury design

About 80% of American perfume brand suppliers

- . AQL plus 6 strict rigorous QC test standards
- . Maintain quality and sample and bulk products

Item No.: SGHL22012417C Top dia:80mm Bottom dia:74mm Height:90mm Weight:303g Capacity:290ml