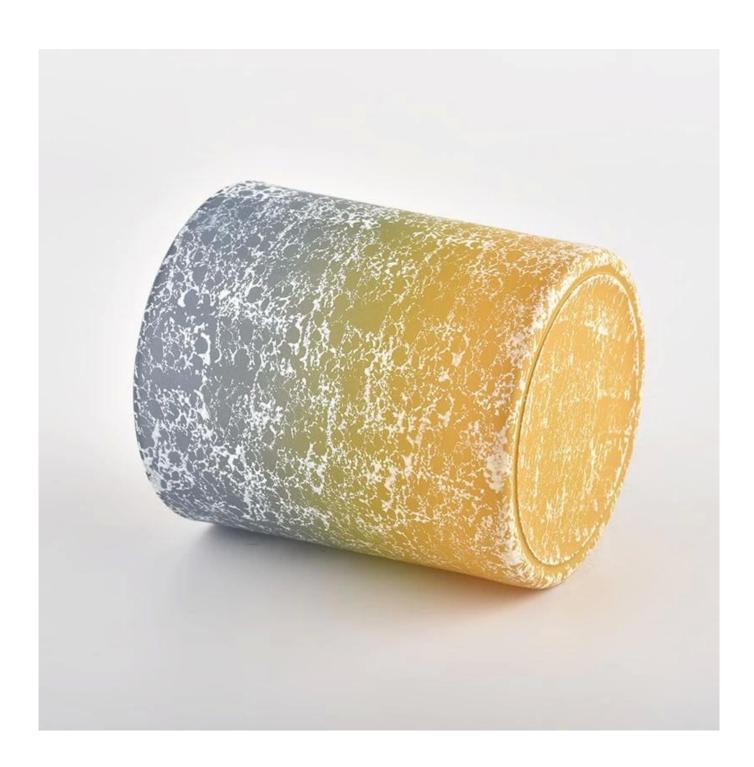

#### **Major advantage**

Focus on luxury design

About 80% of American perfume brand suppliers

- . AQL plus 6 strict rigorous QC test standards
- . Maintain quality and sample and bulk products

Item No.: SGHL22012417C Top dia:80mm Bottom dia:74mm Height:90mm Weight:303g Capacity:290ml