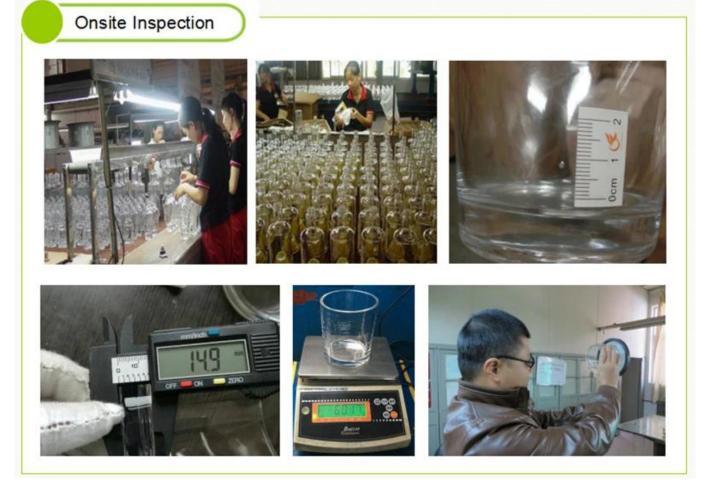

#### **Quality Control**

### Sunny Glassware follow ANSI/ASQ Z1.4-2008 Quality Control System strictly as following to prevent defective candle holders before delivery.

#### \* 4 rounds inspection procedure

- (1). Inspect all raw materials before producing.
- (2). Check the mass produced sample comparing to client's signed sample.
- (3). Inspect semi-products during production
- (4). Check the finish products and the package before and after sending the warehouse.

#### \* 6 main check points

- (1). Workmanship appearance
- (2). Quantity
- (3). Style, material, color

- (3). Packing & Loading
- (4). Marking/Label
- (5). Data measurement/function/field test(6). Made by skilled workers