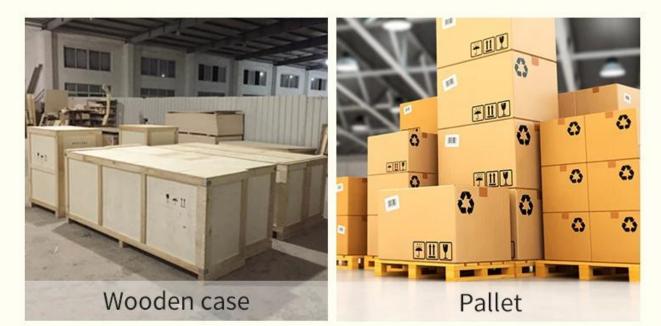

Packaging & Shipping

# PACKING

We have Normal packing, PVC box Window box,carton box,pallet Color box, White box,ect.

> of course, we can customize Individual gift box for you.