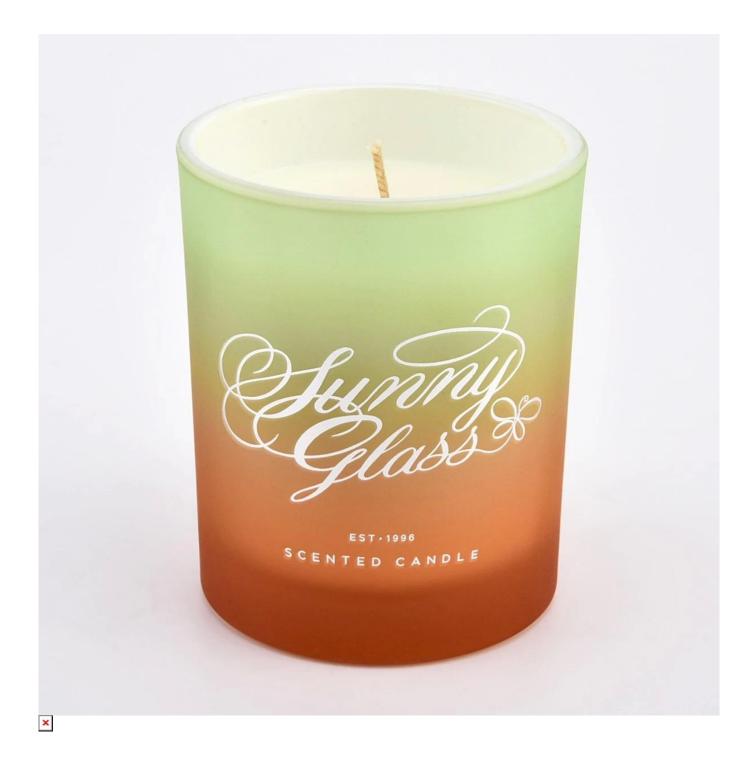

### Wholesale glass jar luxury frosted glass candle holder

- \* this candle holder is glass material
- \* popular size in market

### Candle Jars Description

×

| Item number.     | SG8198                                                                    |
|------------------|---------------------------------------------------------------------------|
| Material         | glass                                                                     |
| craft            | pressed glass candle jars                                                 |
| Sample time      | 1. 5 days if there is glass shape and size                                |
|                  | 2. 15 days, if you need new shapes and sizes glass                        |
| Packing          | The usual packing, 4 pieces in the inner box, 48 pieces box               |
| Product Capacity | 500,000 ~ 1,000,000 pieces per month                                      |
| Delivery time    | Within 35 days after sampling and order confirmed                         |
| Payment terms    | 30% deposit by T / T in advance and balance against copy of B / L $$      |
| Delivery         | By sea, by air, through express and shipping agent acceptable             |
|                  | 1. Home decorations glass candle jar from high quality                    |
| Product Features | 2. Suitable for use at hotel, home, etc.                                  |
|                  | 3. Meet the ASTM Test                                                     |
|                  |                                                                           |
|                  | 1. Various designs and sizes for selection                                |
|                  | 2 Any color painted, cool, plating, laser model Processing cutter         |
| For your choice  | 3. Special package as shrink film, color gift box, white gift box, etc.   |
|                  | 4. We have a professional workshop and warehouse for ensure delivery time |
|                  |                                                                           |
|                  |                                                                           |