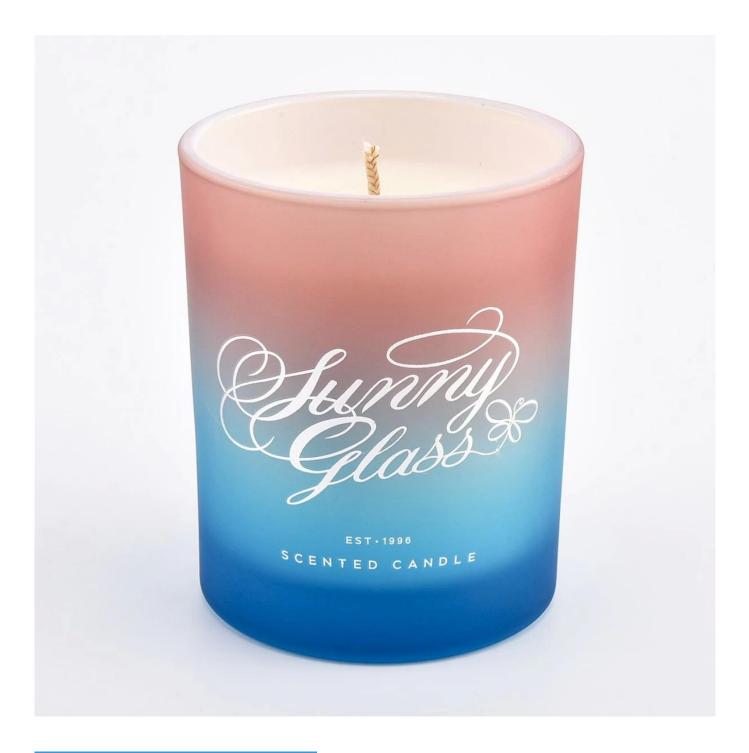

### Wholesale glass jar luxury frosted glass candle holder

- \* this candle holder is glass material
- \* popular size in market

### Candle Jars Description

×

| Item number.     | SG8198                                                                    |
|------------------|---------------------------------------------------------------------------|
| Material         | glass                                                                     |
| craft            | pressed glass candle jars                                                 |
| Sample time      | 1. 5 days if there is glass shape and size                                |
|                  | 2. 15 days, if you need new shapes and sizes glass                        |
| Packing          | The usual packing, 4 pieces in the inner box, 48 pieces box               |
| Product Capacity | 500,000 ~ 1,000,000 pieces per month                                      |
| Delivery time    | Within 35 days after sampling and order confirmed                         |
| Payment terms    | 30% deposit by T / T in advance and balance against copy of B / L $$      |
| Delivery         | By sea, by air, through express and shipping agent acceptable             |
|                  | 1. Home decorations glass candle jar from high quality                    |
| Product Features | 2. Suitable for use at hotel, home, etc.                                  |
|                  | 3. Meet the ASTM Test                                                     |
|                  |                                                                           |
|                  | 1. Various designs and sizes for selection                                |
|                  | 2 Any color painted, cool, plating, laser model Processing cutter         |
| For your choice  | 3. Special package as shrink film, color gift box, white gift box, etc.   |
|                  | 4. We have a professional workshop and warehouse for ensure delivery time |
|                  |                                                                           |
|                  |                                                                           |