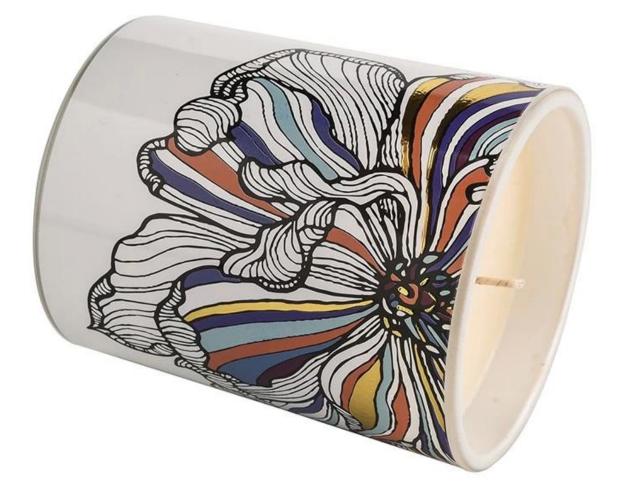

In the busy and noisy, looking for a quiet and beautiful, unique pattern of white decal paper **glass** <u>candle jar</u>, with ingenious design, to add a touch of unrepeatable artistic style to your living space. This is not only a lighting tool, but also a corner of the heart of the warm harbor.

Each **glass candle jar** is matched with a carefully designed white decal paper pattern, from classical complex to modern simple, from natural scenery to abstract art, each style carries the designer's unique understanding of life and emotional sustenance. These patterns not only beautify the appearance of the candle jar, but also make each lighting a double feast for the eyes and the soul.

Whether as a home decoration, to create a warm and romantic atmosphere; Or as a gift, convey deep feelings; Or as a meditation, yoga AIDS, guide the mind calm, this **glass candle jar** can be perfect. Its versatility allows creativity and practicality to coexist, bringing unlimited possibilities to your life.