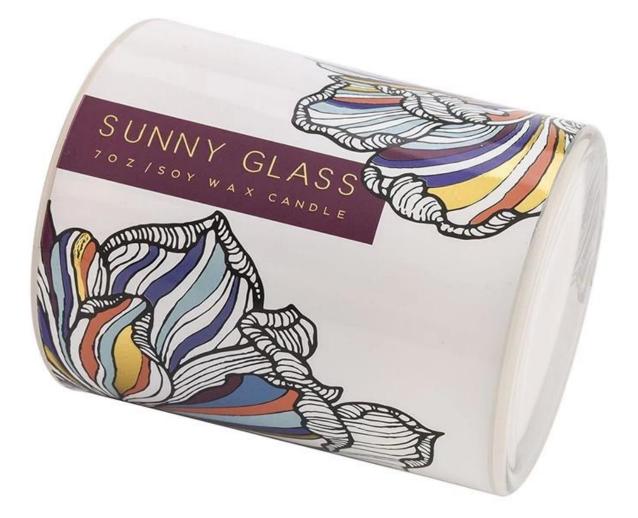

# Wholesale glass candle holders white decals glass candle jars

In the busy and noisy, looking for a quiet and beautiful, unique pattern of white decal paper **glass** <u>candle jar</u>, with ingenious design, to add a touch of unrepeatable artistic style to your living space. This is not only a lighting tool, but also a corner of the heart of the warm harbor.

Each **glass candle jar** is matched with a carefully designed white decal paper pattern, from classical complex to modern simple, from natural scenery to abstract art, each style carries the designer's unique understanding of life and emotional sustenance. These patterns not only beautify the appearance of the candle jar, but also make each lighting a double feast for the eyes and the soul.