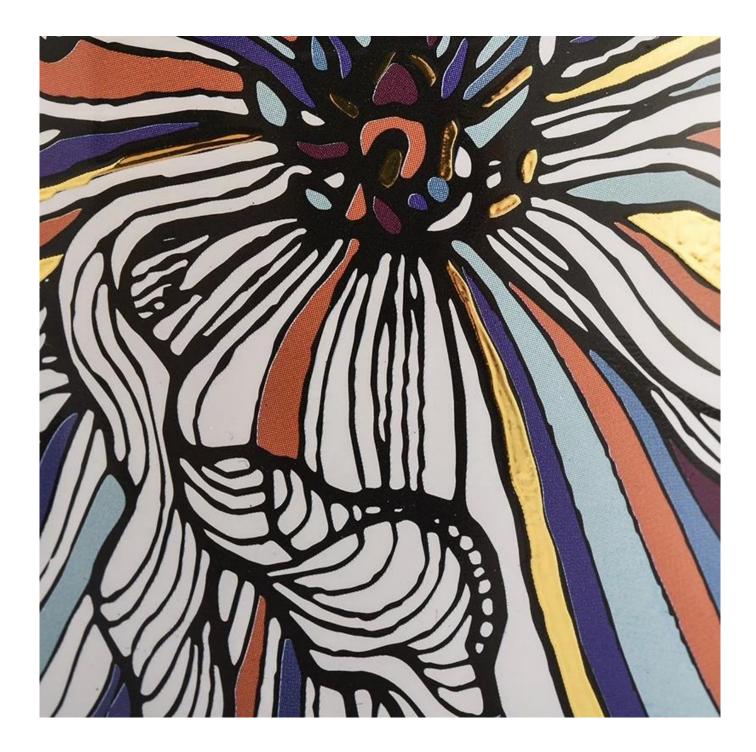

Each **glass candle jar** is matched with a carefully designed white decal paper pattern, from classical complex to modern simple, from natural scenery to abstract art, each style carries the designer's unique understanding of life and emotional sustenance. These patterns not only beautify the appearance of the candle jar, but also make each lighting a double feast for the eyes and the soul.