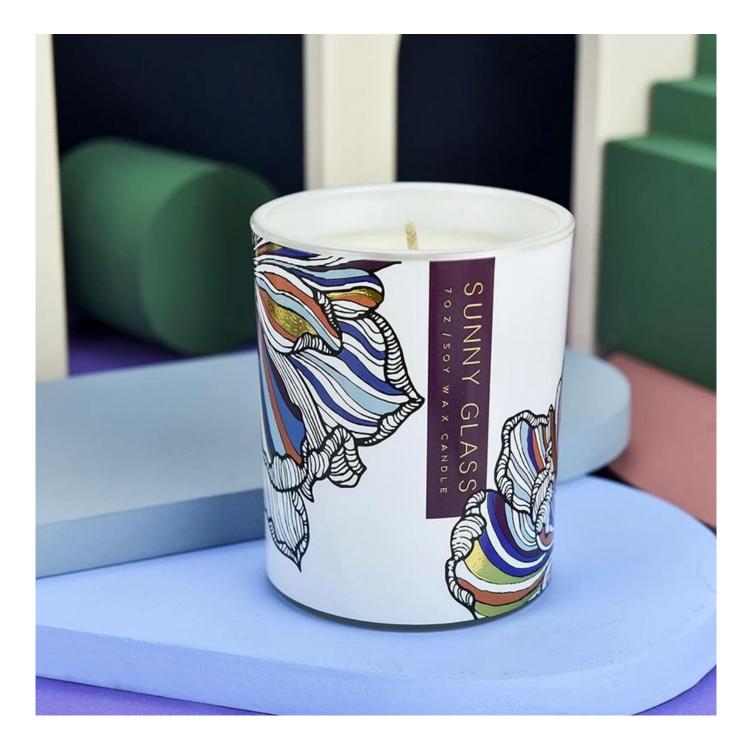

In the busy and noisy, looking for a quiet and beautiful, unique pattern of white decal paper **glass** <u>candle jar</u>, with ingenious design, to add a touch of unrepeatable artistic style to your living space. This is not only a lighting tool, but also a corner of the heart of the warm harbor.

Each **glass candle jar** is matched with a carefully designed white decal paper pattern, from classical complex to modern simple, from natural scenery to abstract art, each style carries the designer's unique understanding of life and emotional sustenance. These patterns not only beautify the appearance of the candle jar, but also make each lighting a double feast for the eyes and the soul.

Whether as a home decoration, to create a warm and romantic atmosphere; Or as a gift, convey deep feelings; Or as a meditation, yoga AIDS, guide the mind calm, this **glass candle jar** can be perfect. Its versatility allows creativity and practicality to coexist, bringing unlimited possibilities to your life.