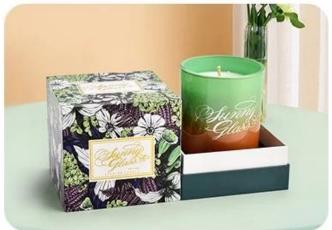

In the busy and noisy, looking for a quiet and beautiful, unique pattern of white decal paper **glass** <u>candle jar</u>, with ingenious design, to add a touch of unrepeatable artistic style to your living space. This is not only a lighting tool, but also a corner of the heart of the warm harbor.

Each **glass candle jar** is matched with a carefully designed white decal paper pattern, from classical complex to modern simple, from natural scenery to abstract art, each style carries the designer's unique understanding of life and emotional sustenance. These patterns not only beautify the appearance of the candle jar, but also make each lighting a double feast for the eyes and the soul.

Whether as a home decoration, to create a warm and romantic atmosphere; Or as a gift, convey deep feelings; Or as a meditation, yoga AIDS, guide the mind calm, this **glass candle jar** can be perfect. Its versatility allows creativity and practicality to coexist, bringing unlimited possibilities to your life.

#### Accessories - candle holder box

### CANDLE HOLDER BOX SIZE, LOGO, COLOR, LINING, SHAPE CAN BE CUSTOMIZED