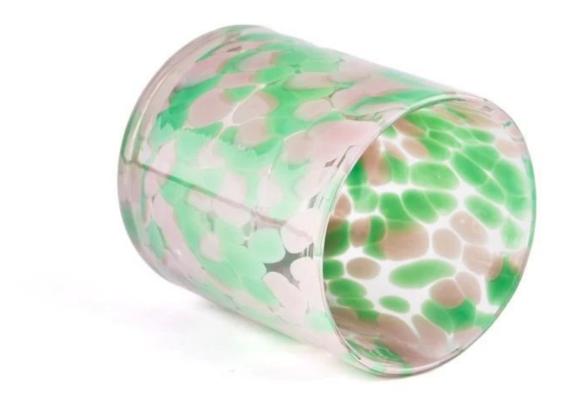

## product description

The **glass candle holders** adopts hand-blown colored glass technology, and each piece of glass is carefully blown by the craftsman, with brilliant colors and crystal clear. When the candlelight through the stained glass, light and shadow interlace, as if in a fairy tale world, let people rejoice.

<u>Glass candle holders</u> shape simple yet elegant, smooth lines, feel comfortable. The unique shape design can not only highlight personality, but also perfectly integrate with various home styles, becoming a beautiful landscape in the home.