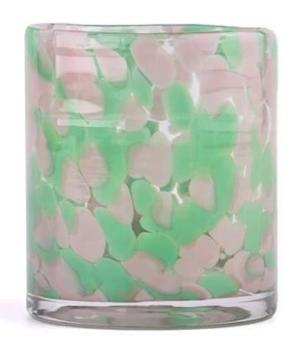

## product description

The **glass candle holders** adopts hand-blown colored glass technology, and each piece of glass is carefully blown by the craftsman, with brilliant colors and crystal clear. When the candlelight through the stained glass, light and shadow interlace, as if in a fairy tale world, let people rejoice.

<u>Glass candle holders</u> shape simple yet elegant, smooth lines, feel comfortable. The unique shape design can not only highlight personality, but also perfectly integrate with various home styles, becoming a beautiful landscape in the home.

This hand-blown stained **glass candle holders** is not only a practical home accessory, but also a thoughtful gift. Whether it is given to relatives and friends, or as a holiday gift, you can convey your care and warmth.