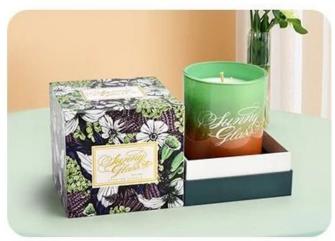

## product description

The **glass candle holders** adopts hand-blown colored glass technology, and each piece of glass is carefully blown by the craftsman, with brilliant colors and crystal clear. When the candlelight through the stained glass, light and shadow interlace, as if in a fairy tale world, let people rejoice.

<u>Glass candle holders</u> shape simple yet elegant, smooth lines, feel comfortable. The unique shape design can not only highlight personality, but also perfectly integrate with various home styles, becoming a beautiful landscape in the home.

This hand-blown stained **glass candle holders** is not only a practical home accessory, but also a thoughtful gift. Whether it is given to relatives and friends, or as a holiday gift, you can convey your care and warmth.