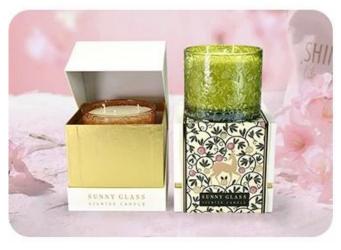

## product description

The **glass candle holders** adopts hand-blown colored glass technology, and each piece of glass is carefully blown by the craftsman, with brilliant colors and crystal clear. When the candlelight through the stained glass, light and shadow interlace, as if in a fairy tale world, let people rejoice.

<u>Glass candle holders</u> shape simple yet elegant, smooth lines, feel comfortable. The unique shape design can not only highlight personality, but also perfectly integrate with various home styles, becoming a beautiful landscape in the home.

This hand-blown stained **glass candle holders** is not only a practical home accessory, but also a thoughtful gift. Whether it is given to relatives and friends, or as a holiday gift, you can convey your care and warmth.

### Accessories - candle holder box

# CANDLE HOLDER BOX SIZE, LOGO, COLOR, LINING, SHAPE CAN BE CUSTOMIZED