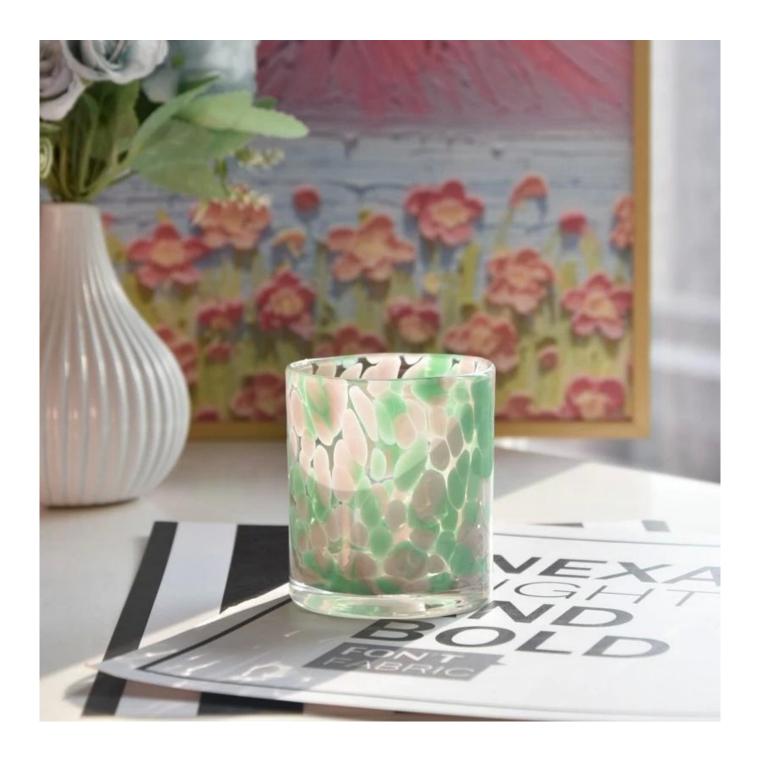

## product description

The **glass candle holders** adopts hand-blown colored glass technology, and each piece of glass is carefully blown by the craftsman, with brilliant colors and crystal clear. When the candlelight through the stained glass, light and shadow interlace, as if in a fairy tale world, let people rejoice.

<u>Glass candle holders</u> shape simple yet elegant, smooth lines, feel comfortable. The unique shape design can not only highlight personality, but also perfectly integrate with various home styles, becoming a beautiful landscape in the home.

This hand-blown stained **glass candle holders** is not only a practical home accessory, but also a thoughtful gift. Whether it is given to relatives and friends, or as a holiday gift, you can convey your care and warmth.