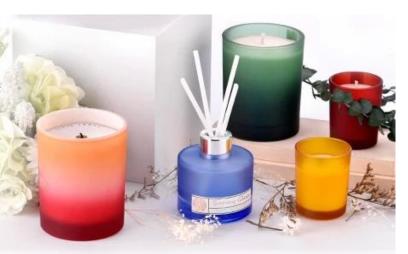

## product description

The **glass candle holders** adopts hand-blown colored glass technology, and each piece of glass is carefully blown by the craftsman, with brilliant colors and crystal clear. When the candlelight through the stained glass, light and shadow interlace, as if in a fairy tale world, let people rejoice.

<u>Glass candle holders</u> shape simple yet elegant, smooth lines, feel comfortable. The unique shape design can not only highlight personality, but also perfectly integrate with various home styles, becoming a beautiful landscape in the home.

This hand-blown stained **glass candle holders** is not only a practical home accessory, but also a thoughtful gift. Whether it is given to relatives and friends, or as a holiday gift, you can convey your care and warmth.