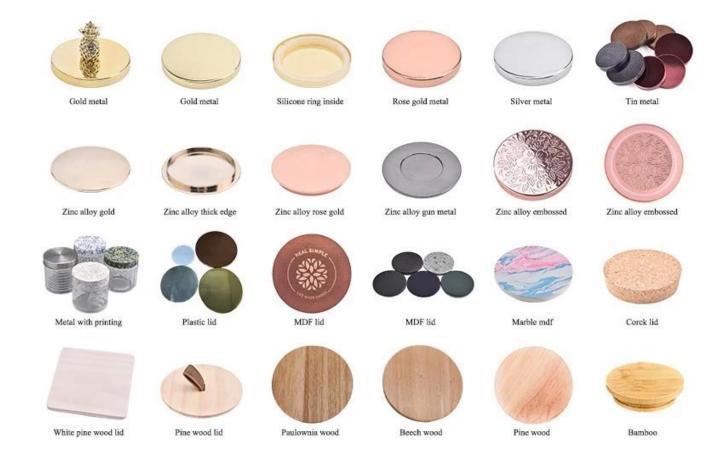

The **glass candle holders** adopts hand-blown colored glass technology, and each piece of glass is carefully blown by the craftsman, with brilliant colors and crystal clear. When the candlelight through the stained glass, light and shadow interlace, as if in a fairy tale world, let people rejoice.



<u>Glass candle holders</u> shape simple yet elegant, smooth lines, feel comfortable. The unique shape design can not only highlight personality, but also perfectly integrate with various home styles, becoming a beautiful landscape in the home.



This hand-blown stained **glass candle holders** is not only a practical home accessory, but also a thoughtful gift. Whether it is given to relatives and friends, or as a holiday gift, you can convey your care and warmth.



## Accessories - Lid



### Accessories - candle holder box

# CANDLE HOLDER BOX SIZE, LOGO, COLOR, LINING, SHAPE CAN BE CUSTOMIZED







## **Production and packaging**

## Mass production



Quality testing



Packing



<u>Pallet</u>



## Sample room

#### Welcome to the sample room of **Sunny Glassware**



Here we bring together a total of **5000+** kinds of candle holder carefully designed and made, each candle holder reflects our persistent pursuit of quality and design.

## **FAQ**

1) Can you combine many items assorted in one container in my first order?

Yes, we can. But the quantity of each ordered item should reach our MOQ.

#### 2) If any quality problem, how can you settle it for us?

When discharging the container, you need to inspect all the cargo. If any breakage or defect products were foun