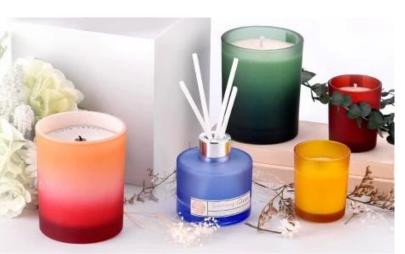

## Wholesale custom green glass candle holders for decoration

## product description

This **glass candle jar** can not only be used to store candles, but also as an ornament to decorate your bookshelf, windowsill or living room to enhance the overall style of your home.

Simple yet stylish design, no extra decoration, this fresh and elegant green **glass candle jars**, like the breath of spring, brings a peace and harmony to your home space.

This green **glass candle jar**, with its unique color and texture, adds a fresh touch of green to your home life. It is not only the ideal container for holding candles, but also a work of art to enhance the taste of the home.