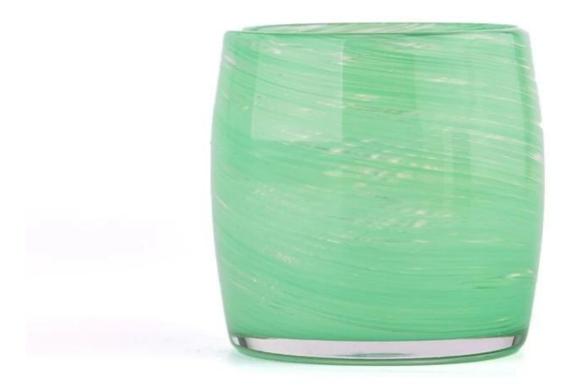

## product description

This **glass candle jar** can not only be used to store candles, but also as an ornament to decorate your bookshelf, windowsill or living room to enhance the overall style of your home.

Simple yet stylish design, no extra decoration, this fresh and elegant green **glass candle jars**, like the breath of spring, brings a peace and harmony to your home space.

This green **glass candle jar**, with its unique color and texture, adds a fresh touch of green to your home life. It is not only the ideal container for holding candles, but also a work of art to enhance the taste of the home.