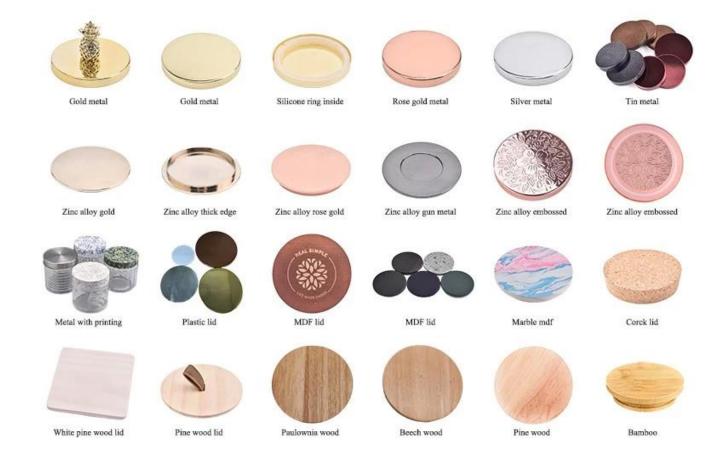

- Product quality is the major focus in **Sunny Glassware**. **Sunny Glassware** once demolished 80,000 pcs of glass vessel with barely visible blemish.

## product description



This **glass candle jar** can not only be used to store candles, but also as an ornament to decorate your bookshelf, windowsill or living room to enhance the overall style of your home.



Simple yet stylish design, no extra decoration, this fresh and elegant green **glass candle jars**, like the breath of spring, brings a peace and harmony to your home space.



This green **glass candle jar**, with its unique color and texture, adds a fresh touch of green to your home life. It is not only the ideal container for holding candles, but also a work of art to enhance the taste of the home.



## Accessories - Lid



## Accessories - candle holder box

# CANDLE HOLDER BOX SIZE, LOGO, COLOR, LINING, SHAPE CAN BE CUSTOMIZED







## **Production and packaging**

## Mass production



Quality testing



Packing



<u>Pallet</u>



## Sample room

#### Welcome to the sample room of **Sunny Glassware**



Here we bring together a total of **5000+** kinds of candle holder carefully designed and made, each candle holder reflects our persistent pursuit of quality and design.

## **FAQ**

1) Can you combine many items assorted in one container in my first order?

Yes, we can. But the quantity of each ordered item should reach our MOQ.

#### 2) If any quality problem, how can you settle it for us?

When discharging the container, you need to inspect all the cargo. If any breakage or defect products were found