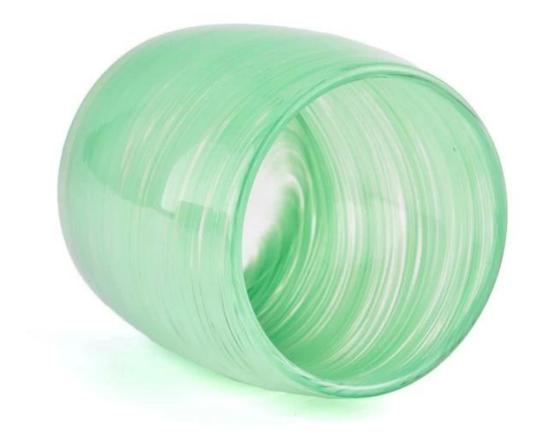

## Wholesale custom green glass candle holders for decoration

Simple yet stylish design, no extra decoration, this fresh and elegant green **glass candle jars**, like the breath of spring, brings a peace and harmony to your home space.

This green **glass candle jar**, with its unique color and texture, adds a fresh touch of green to your home life. It is not only the ideal container for holding candles, but also a work of art to enhance the taste of the home.