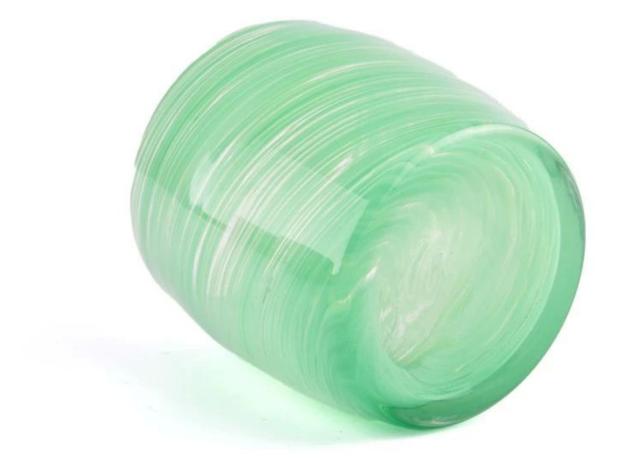

## Wholesale custom green glass candle holders for decoration

Simple yet stylish design, no extra decoration, this fresh and elegant green **glass candle jars**, like the breath of spring, brings a peace and harmony to your home space.

This green **glass candle jar**, with its unique color and texture, adds a fresh touch of green to your home life. It is not only the ideal container for holding candles, but also a work of art to enhance the taste of the home.