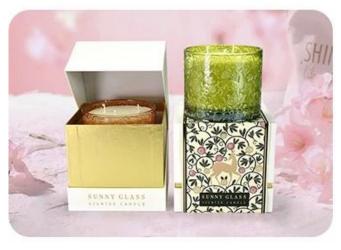

## product description

This **glass candle jar** can not only be used to store candles, but also as an ornament to decorate your bookshelf, windowsill or living room to enhance the overall style of your home.

Simple yet stylish design, no extra decoration, this fresh and elegant green **glass candle jars**, like the breath of spring, brings a peace and harmony to your home space.

This green **glass candle jar**, with its unique color and texture, adds a fresh touch of green to your home life. It is not only the ideal container for holding candles, but also a work of art to enhance the taste of the home.

## Accessories - candle holder box

# CANDLE HOLDER BOX SIZE, LOGO, COLOR, LINING, SHAPE CAN BE CUSTOMIZED