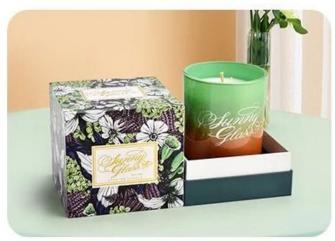

## product description

This **glass candle jar** can not only be used to store candles, but also as an ornament to decorate your bookshelf, windowsill or living room to enhance the overall style of your home.

Simple yet stylish design, no extra decoration, this fresh and elegant green **glass candle jars**, like the breath of spring, brings a peace and harmony to your home space.

This green **glass candle jar**, with its unique color and texture, adds a fresh touch of green to your home life. It is not only the ideal container for holding candles, but also a work of art to enhance the taste of the home.