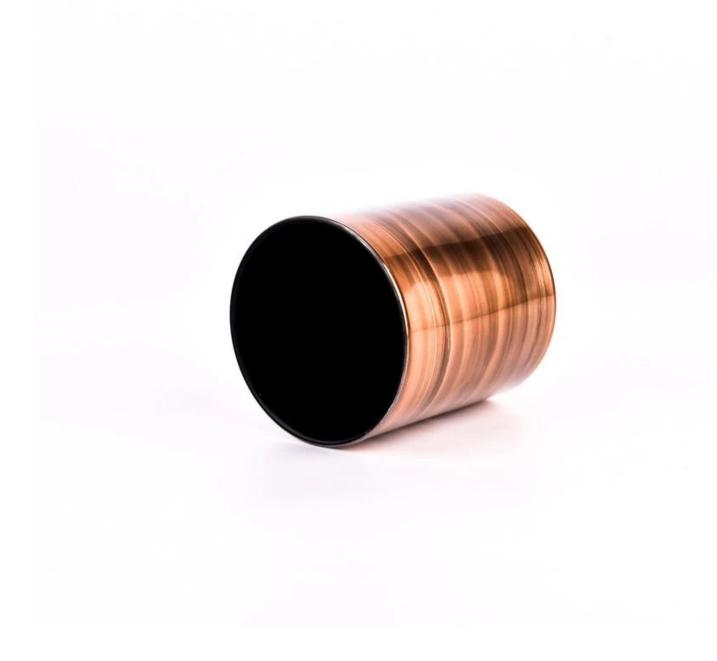

The size of the <u>glass candle jars</u> is moderate and can hold candles of various sizes. Its bottom design is solid and can be safely placed on any flat surface, avoiding the instability of the candle flame.

In addition, the hand painting rose gold <u>glass candle jars</u> also has good heat resistance, which can effectively protect the surrounding items from the heat and flame of the candle.

Wide range of application