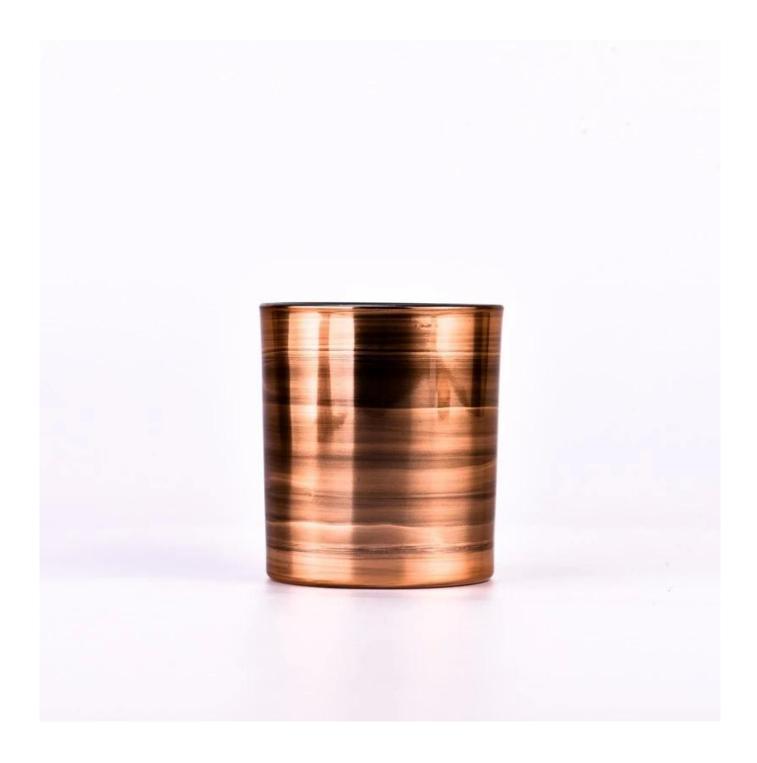

Hand painting rose gold <u>glass candle jar</u> is a beautiful and practical candle container. It is made of high quality glass material and the surface is treated with electroplated silver, giving it a unique shine and texture.

The design of this <u>glass candle jars</u> is simple and stylish, which is suitable for decoration on various occasions. Its Hand painting rose gold gives a mysterious and dignified feel, capable of adding a touch of luxury and elegance to any space.

The size of the <u>glass candle jars</u> is moderate and can hold candles of various sizes. Its bottom design is solid and can be safely placed on any flat surface, avoiding the instability of the candle flame.

In addition, the hand painting rose gold <u>glass candle jars</u> also has good heat resistance, which can effectively protect the surrounding items from the heat and flame of the candle.

Wide range of application