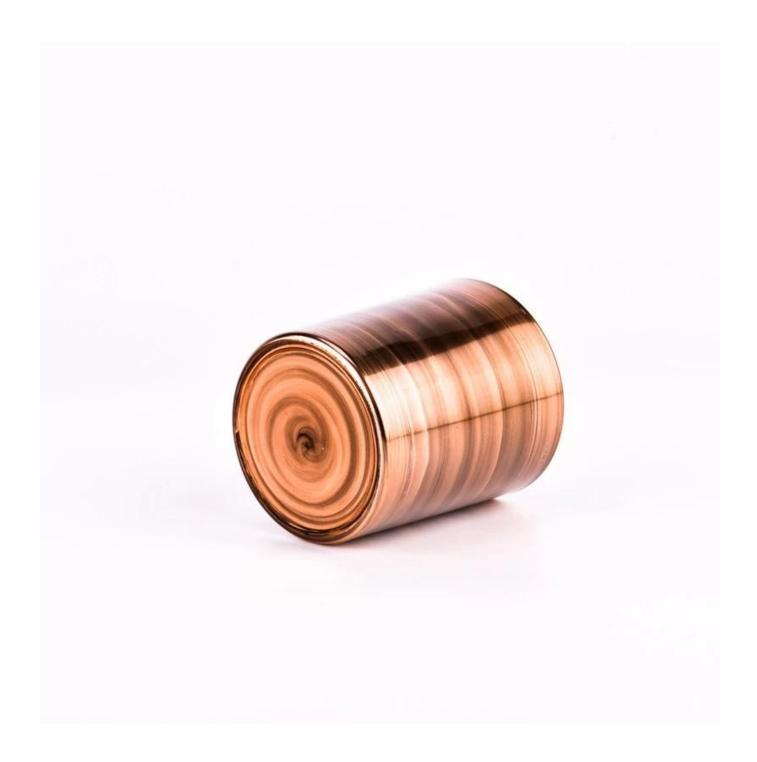

Hand painting rose gold <u>glass candle jar</u> is a beautiful and practical candle container. It is made of high quality glass material and the surface is treated with electroplated silver, giving it a unique shine and texture.

The design of this <u>glass candle jars</u> is simple and stylish, which is suitable for decoration on various occasions. Its Hand painting rose gold gives a mysterious and dignified feel, capable of adding a touch of luxury and elegance to any space.