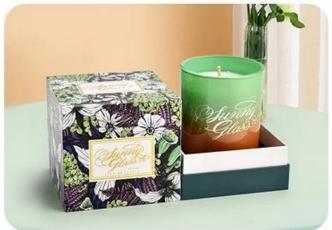

#### Wholesale custom gingko leaf decal paper pattern glass candle jar with packaging box

- Upmost dedication to design, never compression on quality
- **Sunny Glassware** strictly protect the customers' designs, all the newly designed items from us haven't been copied in three years.
- Product quality is the major focus in **Sunny Glassware**.**Sunny Glassware** once demolished 80,000 pcs of glass vessel with barely visible blemish.

Each ginkgo leaf of this **glass candle jar** carries the story of time. They are gently attached to the clear and transparent glass jar with delicate decal paper technology, as if the breeze is blowing, bringing a touch of autumn tenderness. Candlelight through the gap of the leaves, projecting mottled light and shadow, creating a warm and stylish home atmosphere.

This **glass candle jar** is selected with high quality glass material, good light transmittance, strong heat resistance, to ensure the safety and beauty of the candle burning. When the night is low, light the selected natural plant candles in the jar. The soft light is intertwined with the silhouette of ginkgo leaves, making each lighting a double enjoyment of vision and soul.

Specially designed <u>packaging box</u>, using environmentally friendly materials, simple and elegant, whether it is for personal use or gift to relatives and friends, can perfectly convey your heart. The surface of the box is matched with a delicate gingko leaf and brand logo, and every detail demonstrates a unique insight into the aesthetics of life.