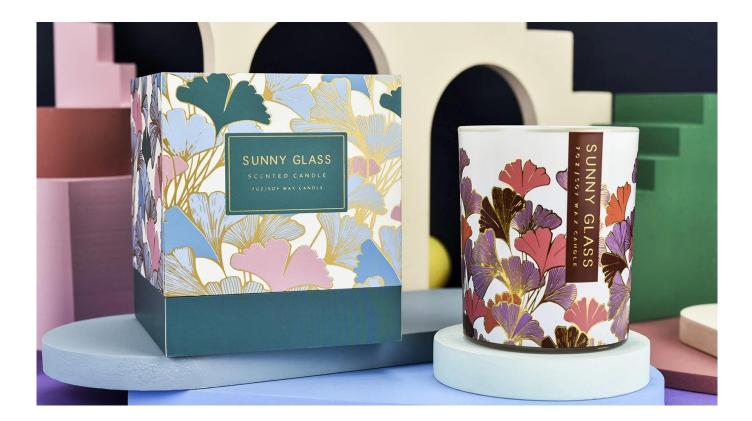

#### Wholesale custom gingko leaf decal paper pattern glass candle jar with packaging box

- Upmost dedication to design, never compression on quality
- **Sunny Glassware** strictly protect the customers' designs, all the newly designed items from us haven't been copied in three years.
- Product quality is the major focus in **Sunny Glassware**.**Sunny Glassware** once demolished 80,000 pcs of glass vessel with barely visible blemish.

Each ginkgo leaf of this **glass candle jar** carries the story of time. They are gently attached to the clear and transparent glass jar with delicate decal paper technology, as if the breeze is blowing, bringing a touch of autumn tenderness. Candlelight through the gap of the leaves, projecting mottled light and shadow, creating a warm and stylish home atmosphere.

This **glass candle jar** is selected with high quality glass material, good light transmittance, strong heat resistance, to ensure the safety and beauty of the candle burning. When the night is low, light the selected natural plant candles in the jar. The soft light is intertwined with the silhouette of ginkgo leaves, making each lighting a double enjoyment of vision and soul.

Specially designed <u>packaging box</u>, using environmentally friendly materials, simple and elegant, whether it is for personal use or gift to relatives and friends, can perfectly convey your heart. The surface of the box is matched with a delicate gingko leaf and brand logo, and every detail demonstrates a unique insight into the aesthetics of life.