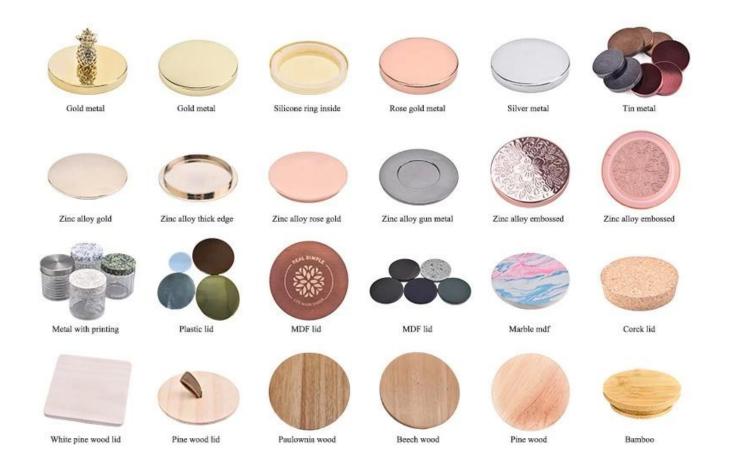

Accessories - Lid

## Accessories - candle holder box

## CANDLE HOLDER BOX SIZE, LOGO, COLOR, LINING, SHAPE CAN BE CUSTOMIZED