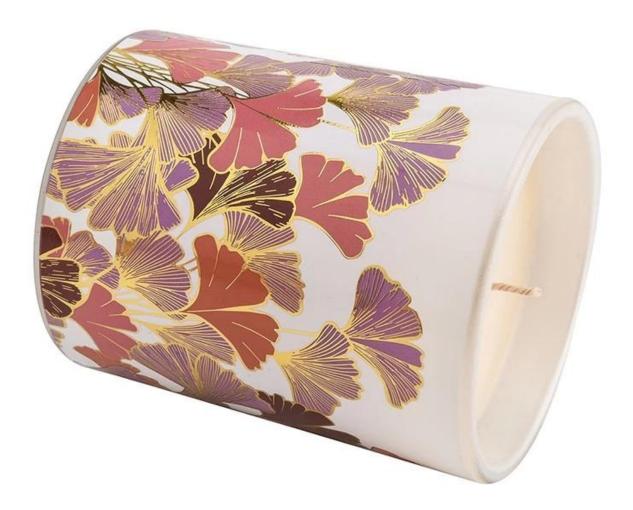

Each ginkgo leaf of this **glass candle jar** carries the story of time. They are gently attached to the clear and transparent glass jar with delicate decal paper technology, as if the breeze is blowing, bringing a touch of autumn tenderness. Candlelight through the gap of the leaves, projecting mottled light and shadow, creating a warm and stylish home atmosphere.

This **glass candle jar** is selected with high quality glass material, good light transmittance, strong heat resistance, to ensure the safety and beauty of the candle burning. When the night is low, light the selected natural plant candles in the jar. The soft light is intertwined with the silhouette of ginkgo leaves, making each lighting a double enjoyment of vision and soul.