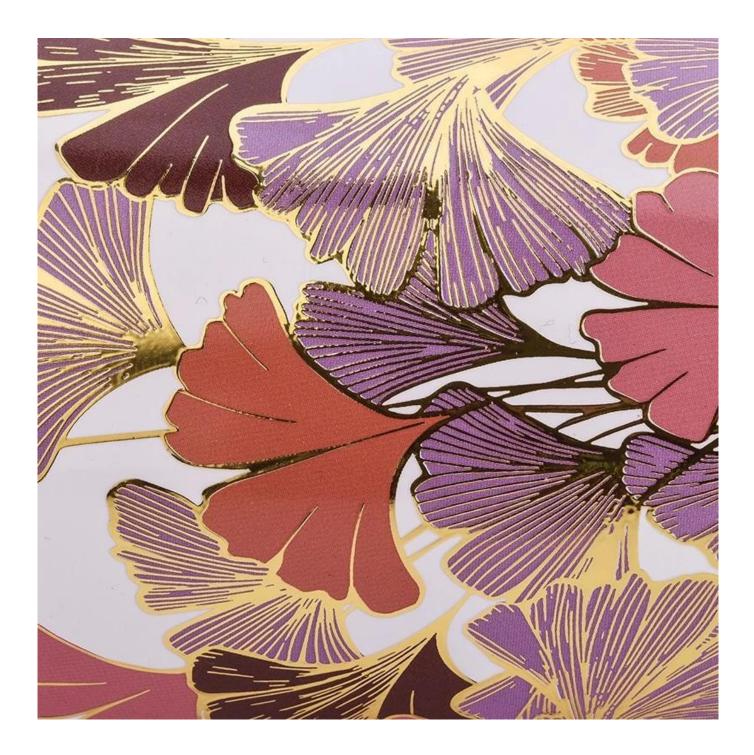

Each ginkgo leaf of this **glass candle jar** carries the story of time. They are gently attached to the clear and transparent glass jar with delicate decal paper technology, as if the breeze is blowing, bringing a touch of autumn tenderness. Candlelight through the gap of the leaves, projecting mottled light and shadow, creating a warm and stylish home atmosphere.