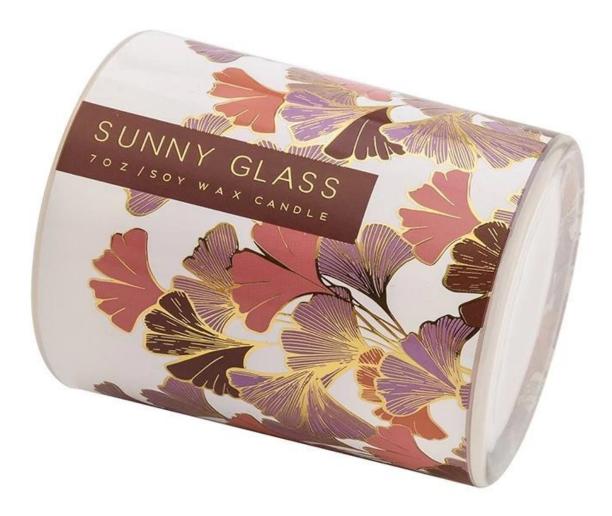

Specially designed <u>packaging box</u>, using environmentally friendly materials, simple and elegant, whether it is for personal use or gift to relatives and friends, can perfectly convey your heart. The surface of the box is matched with a delicate gingko leaf and brand logo, and every detail demonstrates a unique insight into the aesthetics of life.