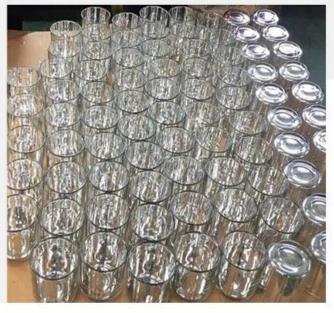

he safety and beauty of the candle burning. When the night is low, light the selected natural plant candles in the jar. The soft light is intertwined with the silhouette of ginkgo leaves, making each lighting a double enjoyment of vision and soul.



Specially designed <u>packaging box</u>, using environmentally friendly materials, simple and elegant, whether it is for personal use or gift to relatives and friends, can perfectly convey your heart. The surface of the box is matched with a delicate gingko leaf and brand logo, and every detail demonstrates a unique insight into the aesthetics of life.



Accessories - Lid



## Accessories - candle holder box

## CANDLE HOLDER BOX SIZE, LOGO, COLOR, LINING, SHAPE CAN BE CUSTOMIZED







## **Production and packaging**



## Quality testing



## Packing



# Pallet





#### Welcome to the sample room of **Sunny Glassware**



Here we bring together a total of **5000+** kinds of candle holder carefully designed and made, each candle holder reflects our persistent pursuit of quality and design.

## FAQ

1) Can you combine many items assorted in one container in my first order?

Yes, we can. But the quantity of each ordered item should reach our MOQ.

## 2) If any quality problem, how can you settle it for us?

When discharging the container, you need to inspect all the cargo. If any breakage or defect products were founded, you must take the pictures from the original carton. All the claims must be presented within 15 working days after discharging the container. This date is subject to the arrival time of container.

## 3) wh