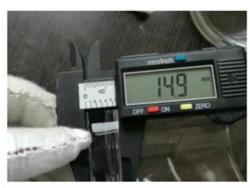

#### \* 6 main check points

(1). Workmanship appearance

- (2). Quantity
- (2). Qualitary(3). Style, material, color(3). Packing & Loading(4). Marking/Label
- (5). Data measurement/function/field test(6). Made by skilled workers