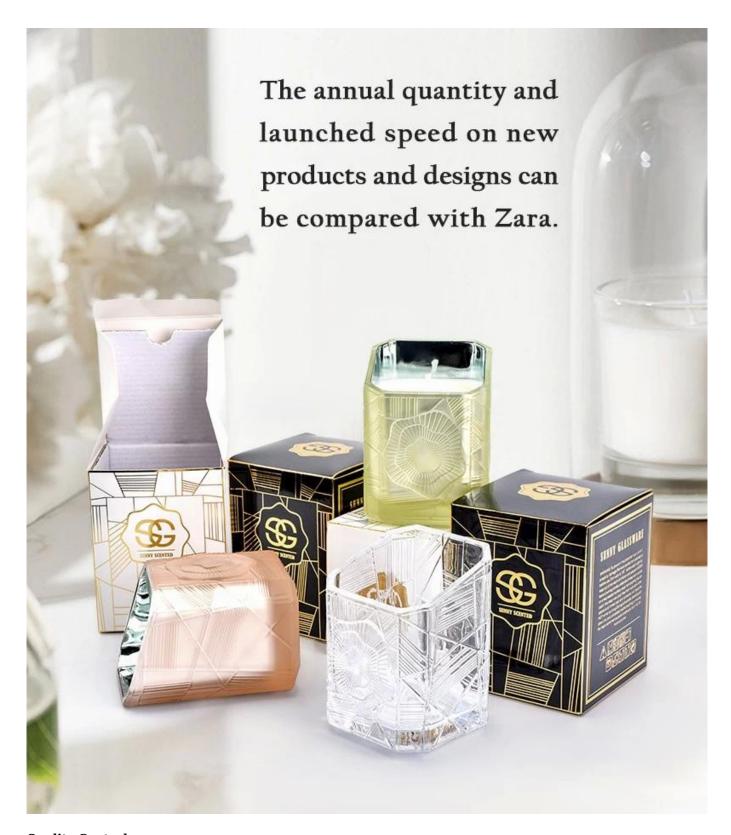

### **Product Pictures**

This ceramic candle jar features a unique design that embodies modern simplicity.

With a vertical body and an inverted trapezoid base, its shape breaks from tradition, offering a distinctive visual impact.

Three refined colors blend seamlessly, creating a harmonious yet vibrant contrast, giving the jar depth and richness. The surface is adorned with subtle lines and sesame dot patterns, adding texture that enhances both the visual and tactile experience.

Whether lit to cast a warm glow or displayed as a decor piece, this candle jar brings elegance and personality to any space, making it a vibrant addition to modern home decor.