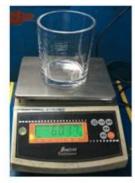

#### \* 6 main check points

(1). Workmanship appearance

- (2). Quantity
- (2). Qualitary(3). Style, material, color(3). Packing & Loading(4). Marking/Label
- (5). Data measurement/function/field test(6). Made by skilled workers