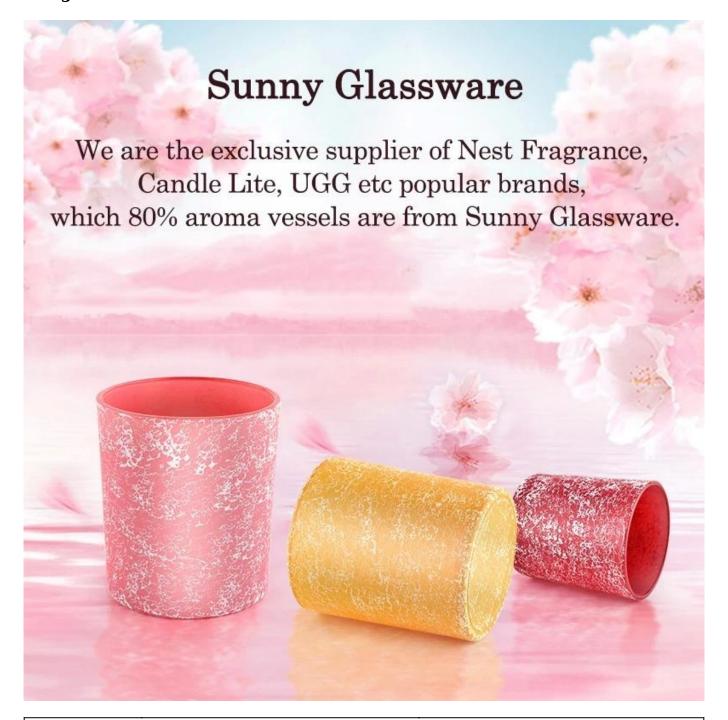

### **Product Pictures**

This ceramic candle jar features a unique design that embodies modern simplicity.

With a vertical body and an inverted trapezoid base, its shape breaks from tradition, offering a distinctive visual impact.

Three refined colors blend seamlessly, creating a harmonious yet vibrant contrast, giving the jar depth and richness. The surface is adorned with subtle lines and sesame dot patterns, adding texture that enhances both the visual and tactile experience.

Whether lit to cast a warm glow or displayed as a decor piece, this candle jar brings elegance and personality to any space, making it a vibrant addition to modern home decor.