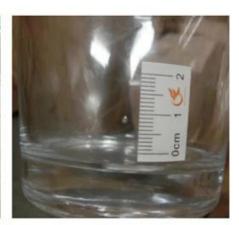

#### \* 6 main check points

(1). Workmanship appearance

- (2). Quantity
- (2). Qualitary(3). Style, material, color(3). Packing & Loading(4). Marking/Label
- (5). Data measurement/function/field test(6). Made by skilled workers