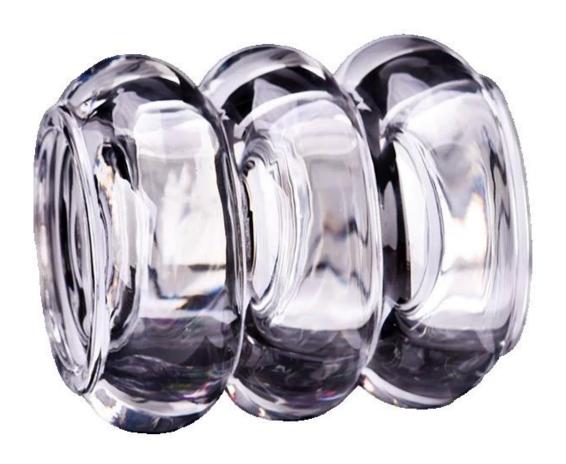

# Wholesale Spiral shape machine blowing glass candle jars

Sunny Glasswares not only places  $\operatorname{OEM}$  /  $\operatorname{ODM}$  orders, but also helps many brands to start with product concepts.

| Measure           | Top dia: 64mm Bottom dia: 64mm Max dia: 84mm Height: 99mm Weight: 670g Capacity: 210ml |
|-------------------|----------------------------------------------------------------------------------------|
| Packing           | Normal packing,Individual gift box, PVC box, window box, color box, white box, etc     |
| Delivery time     | Within 35 days after the sample and order confirmed                                    |
| Payment term      | 30% deposit by T/T in advance and the balance against the copy of B/L                  |
| Shipment          | By sea,by air,by Express and your shipping agent is acceptable                         |
| Usage<br>Occasion | Home decor,Wedding Decoration,Wedding Favors,Decoration enhancement                    |