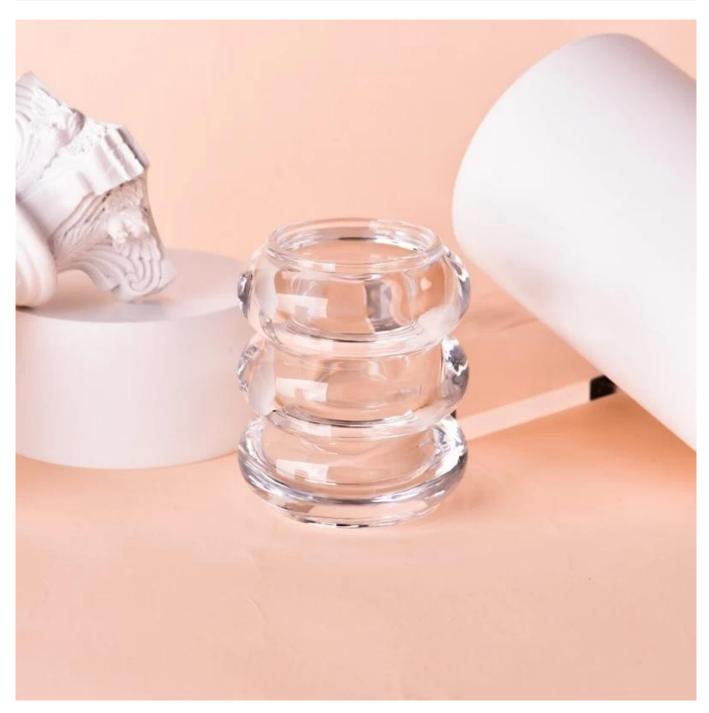

# Wholesale Spiral shape machine blowing glass candle jars

Sunny Glasswares not only places  $\operatorname{OEM}$  /  $\operatorname{ODM}$  orders, but also helps many brands to start with product concepts.

| Measure           | Top dia: 64mm Bottom dia: 64mm Max dia: 84mm Height: 99mm Weight: 670g Capacity: 210ml |
|-------------------|----------------------------------------------------------------------------------------|
| Packing           | Normal packing,Individual gift box, PVC box, window box, color box, white box, etc     |
| Delivery time     | Within 35 days after the sample and order confirmed                                    |
| Payment term      | 30% deposit by T/T in advance and the balance against the copy of B/L                  |
| Shipment          | By sea,by air,by Express and your shipping agent is acceptable                         |
| Usage<br>Occasion | Home decor,Wedding Decoration,Wedding Favors,Decoration enhancement                    |