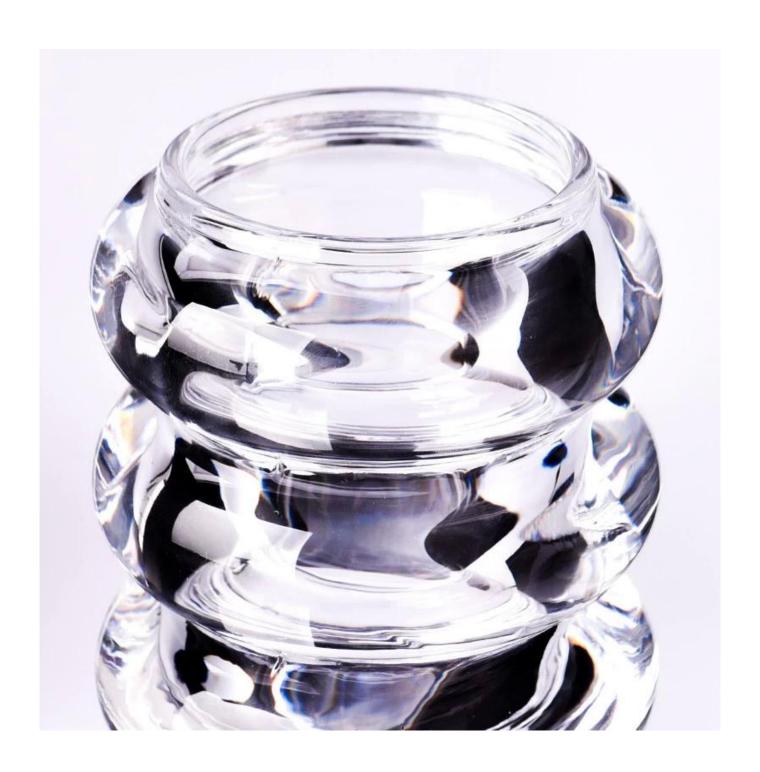

# Wholesale Spiral shape machine blowing glass candle jars

Sunny Glasswares not only places  $\operatorname{OEM}$  /  $\operatorname{ODM}$  orders, but also helps many brands to start with product concepts.

| Measure           | Top dia: 64mm Bottom dia: 64mm Max dia: 84mm Height: 99mm Weight: 670g Capacity: 210ml |
|-------------------|----------------------------------------------------------------------------------------|
| Packing           | Normal packing,Individual gift box, PVC box, window box, color box, white box, etc     |
| Delivery time     | Within 35 days after the sample and order confirmed                                    |
| Payment term      | 30% deposit by T/T in advance and the balance against the copy of B/L                  |
| Shipment          | By sea,by air,by Express and your shipping agent is acceptable                         |
| Usage<br>Occasion | Home decor,Wedding Decoration,Wedding Favors,Decoration enhancement                    |