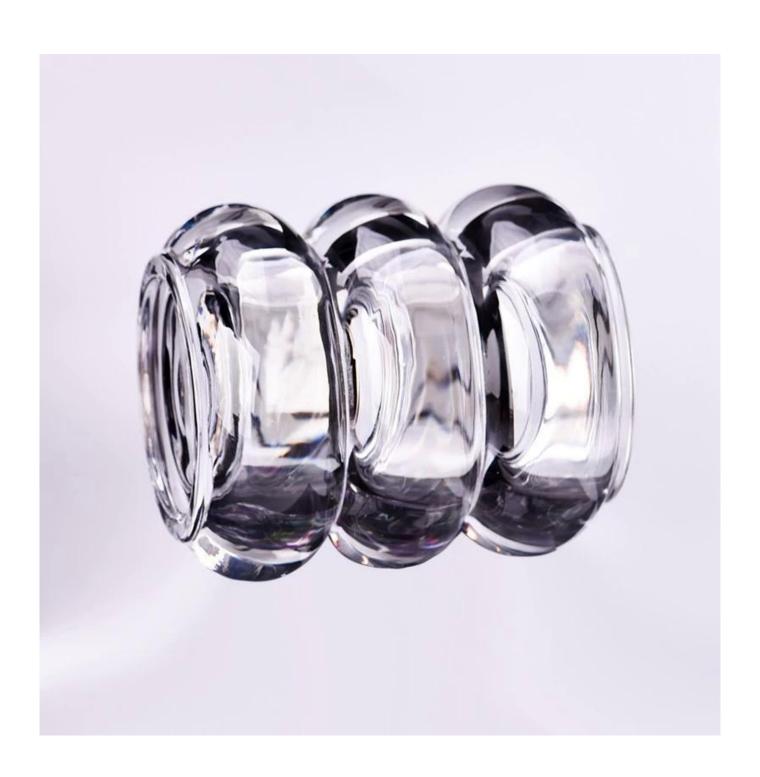

# Wholesale Spiral shape machine blowing glass candle jars

Sunny Glasswares not only places  $\operatorname{OEM}$  /  $\operatorname{ODM}$  orders, but also helps many brands to start with product concepts.

| Measure           | Top dia: 64mm Bottom dia: 64mm Max dia: 84mm Height: 99mm Weight: 670g Capacity: 210ml |
|-------------------|----------------------------------------------------------------------------------------|
| Packing           | Normal packing,Individual gift box, PVC box, window box, color box, white box, etc     |
| Delivery time     | Within 35 days after the sample and order confirmed                                    |
| Payment term      | 30% deposit by T/T in advance and the balance against the copy of B/L                  |
| Shipment          | By sea,by air,by Express and your shipping agent is acceptable                         |
| Usage<br>Occasion | Home decor,Wedding Decoration,Wedding Favors,Decoration enhancement                    |