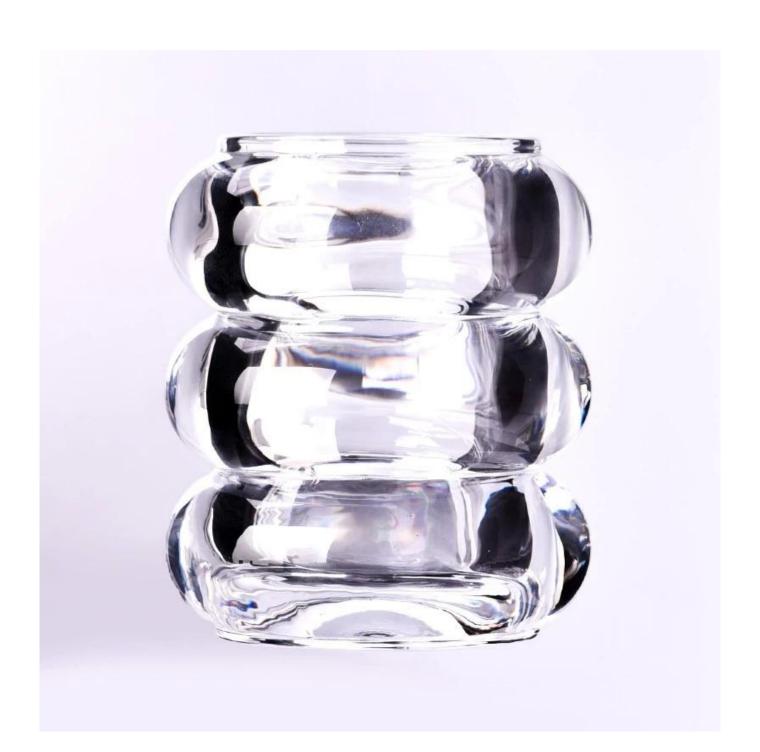

# Wholesale Spiral shape machine blowing glass candle jars

Sunny Glasswares not only places  $\operatorname{OEM}$  /  $\operatorname{ODM}$  orders, but also helps many brands to start with product concepts.

| Measure           | Top dia: 64mm Bottom dia: 64mm Max dia: 84mm Height: 99mm Weight: 670g Capacity: 210ml |
|-------------------|----------------------------------------------------------------------------------------|
| Packing           | Normal packing,Individual gift box, PVC box, window box, color box, white box, etc     |
| Delivery time     | Within 35 days after the sample and order confirmed                                    |
| Payment term      | 30% deposit by T/T in advance and the balance against the copy of B/L                  |
| Shipment          | By sea,by air,by Express and your shipping agent is acceptable                         |
| Usage<br>Occasion | Home decor,Wedding Decoration,Wedding Favors,Decoration enhancement                    |