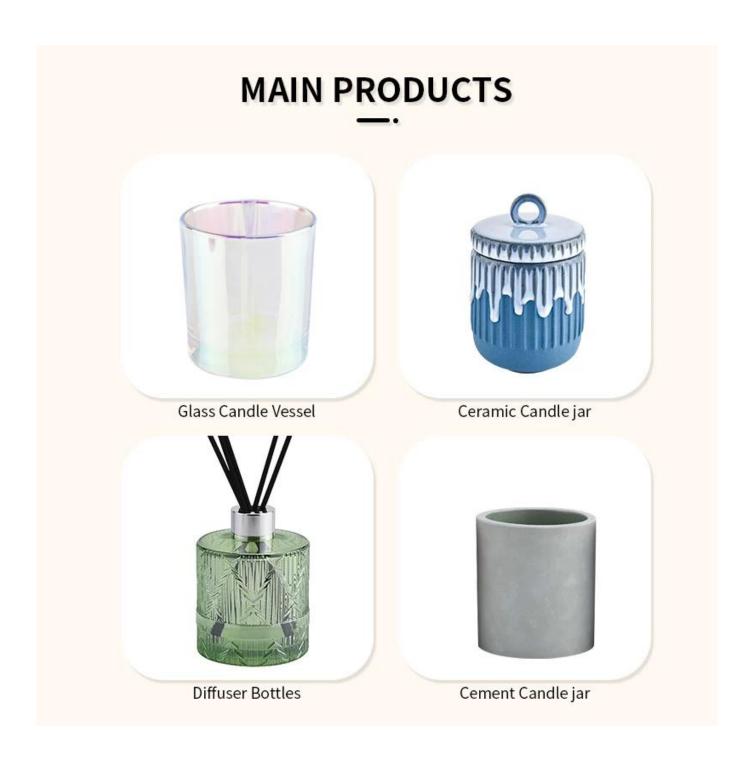

## Wholesale Pink Stripe Glass for Candle Making

Sunny Glassware not only produces OEM / ODM orders, but also helps many brands start from the product concept.

There are about 5,000 items which cover all daily-used glassware and ceramic ware, e.g. candle holders, borosilicate glass, bottles, tumblers, jars, stemware, tableware & drinkware, bathroom accessories etc. The products can meet FDA, LFGB, CA 65, ASTM, dishwasher test.