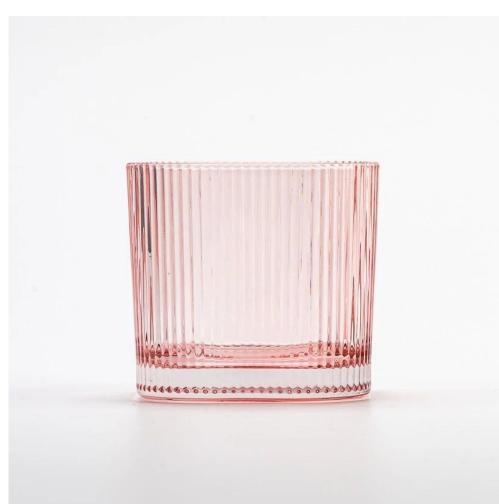

#### Focus on luxury design

About 80% of American perfume brand suppliers

- . AQL plus 6 strict rigorous QC test standards
- . Maintain quality and sample and bulk products

Item No:SGCX25031001 Top dia: 70\*70mm Bottom dia: 65\*65mm Height: 65mm Weight: 188g Capacity: 180ml MOQ: 3,000 PCS