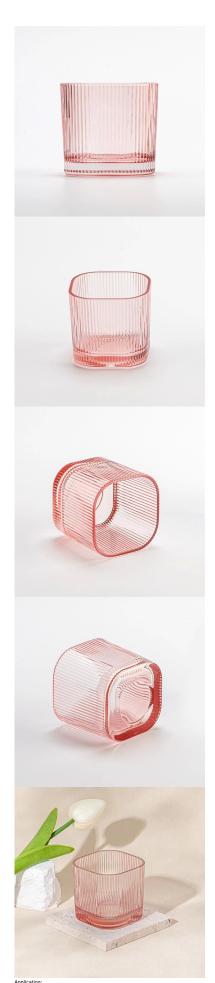

#### Focus on luxury design

About 80% of American perfume brand suppliers

- . AQL plus 6 strict rigorous QC test standards
- . Maintain quality and sample and bulk products

Item No:SGCX25031001 Top dia: 70\*70mm Bottom dia: 65\*65mm Height: 65mm Weight: 188g Capacity: 180ml MOQ: 3,000 PCS

#### feature of product

- 1. High quality home decorative glass incense bottle.

  2. Applicable to hotel, wedding,
- etc.
- 3. Meet the function of ASTM test products.

#### Let you choose

- 1. Various drawings and sizes are available.
- 2. Any painted, cutting, plating,
- laser model processing tool.

  3. Shrink film, color gift box, white gift box and other special packaging.