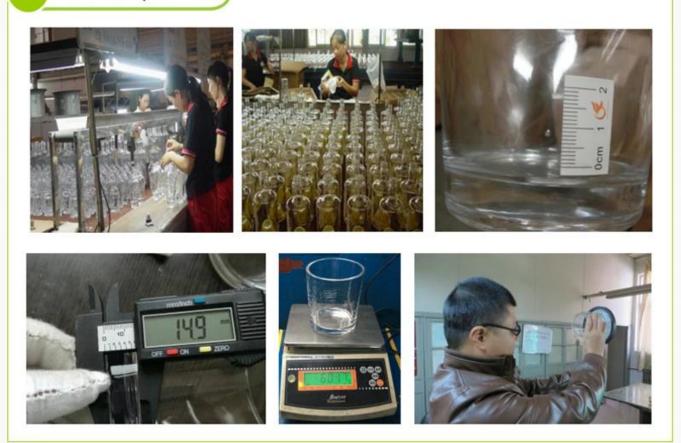

### **Quality Control**

## Sunny Glassware follow ANSI/ASQ Z1.4-2008 Quality Control System strictly as following to prevent defective candle holders before delivery.

### \* 4 rounds inspection procedure

- (1). Inspect all raw materials before producing.
- (2). Check the mass produced sample comparing to client's signed sample.
- (3). Inspect semi-products during production
- (4). Check the finish products and the package before and after sending the warehouse.

### \* 6 main check points

- (1). Workmanship appearance
- (2). Quantity
- (3). Style, material, color
- (3). Packing & Loading
- (4). Marking/Label
- (5). Data measurement/function/field test
- (6). Made by skilled workers

## Onsite Inspection