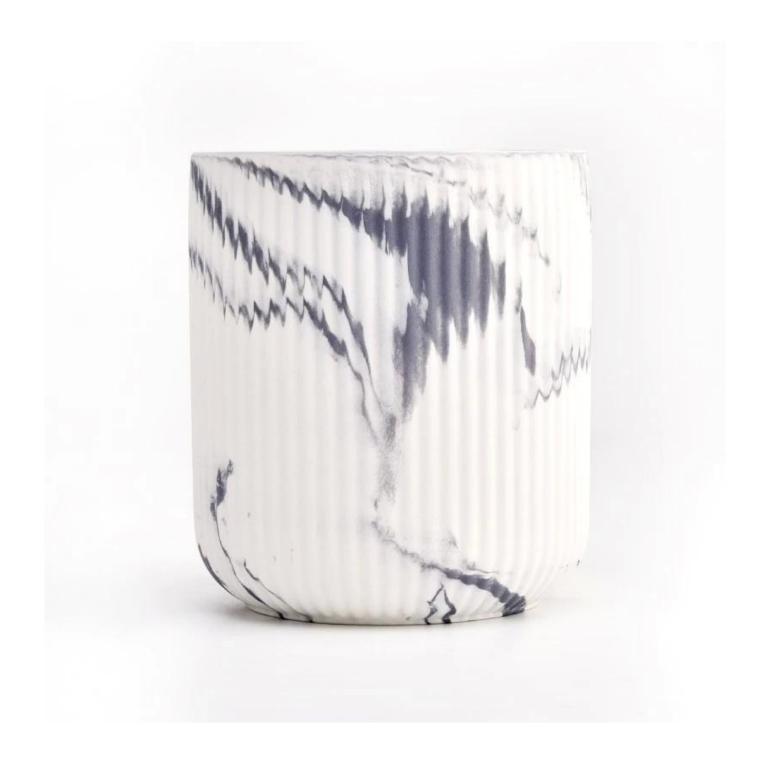

|
|---------------------|--------------------------------------------------------|--------------------------------------------------------------------------------------------------------------------------------------------------------|
| 6. <u>Capacity</u>  |                                                        | * To meet your mass orders<br>* Shorten the delivery lead time                                                                                         |
| 7. <u>Logistics</u> |                                                        | <ul> <li>* Seamless communication</li> <li>* Avoid too many contact points</li> <li>* Streamline management</li> <li>* Save cost indirectly</li> </ul> |

## **Product Pictures**













# **MAIN PRODUCTS**



The annual quantity and launched speed on new products and designs can be compared with Zara.

### **Quality Control**

## Sunny Glassware follow ANSI/ASQ Z1.4-2008 Quality Control System strictly as following to prevent defective candle holders before delivery.

### \* 4 rounds inspection procedure

- (1). Inspect all raw materials before producing.
- (2). Check the mass produced sample comparing to client's signed sample.
- (3). Inspect semi-products during production
- (4). Check the finish products and the package before and after sending the warehouse.

### \* 6 main check points

- (1). Workmanship appearance
- (2). Quantity
- (3). Style, material, color
- (3). Packing & Loading
- (4). Marking/Label
- (5). Data measurement/function/field test
- (6). Made