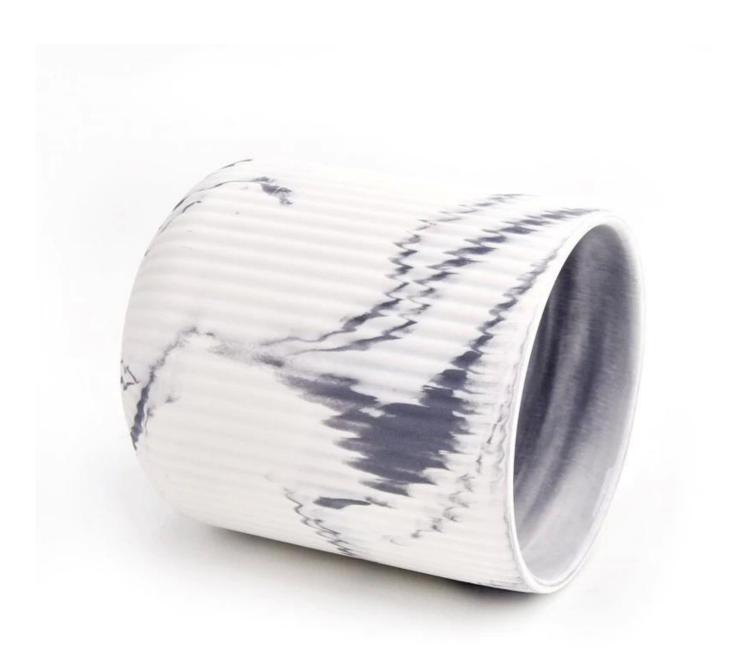

|
|---------------------|--------------------------------------------------------|--------------------------------------------------------------------------------------------------------------------------------------------------------|
| 6. <u>Capacity</u>  |                                                        | * To meet your mass orders<br>* Shorten the delivery lead time                                                                                         |
| 7. <u>Logistics</u> |                                                        | <ul> <li>* Seamless communication</li> <li>* Avoid too many contact points</li> <li>* Streamline management</li> <li>* Save cost indirectly</li> </ul> |

## **Product Pictures**













# **MAIN PRODUCTS**



The annual quantity and launched speed on new products and designs can be compared with Zara.

### **Quality Control**

## Sunny Glassware follow ANSI/ASQ Z1.4-2008 Quality Control System strictly as following to prevent defective candle holders before delivery.

### \* 4 rounds inspection procedure

- (1). Inspect all raw materials before producing.
- (2). Check the mass produced sample comparing to client's signed sample.
- (3). Inspect semi-products during production
- (4). Check the finish products and the package before and after sending the warehouse.

### \* 6 main check points

- (1). Workmanship appearance
- (2). Quantity
- (3). Style, material, color
- (3). Packing & Loading
- (4). Marking/Label
- (5). Data measurement/function/field test
- (6). Made by s