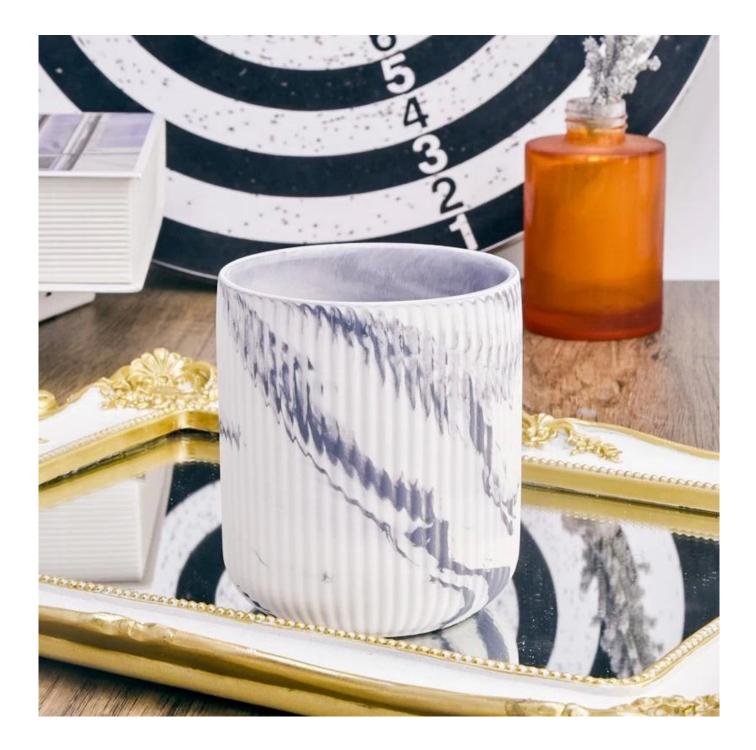

|
|---------------------|--------------------------------------------------------|--------------------------------------------------------------------------------------------------------------------------------------------------------|
| 6. <u>Capacity</u>  |                                                        | * To meet your mass orders<br>* Shorten the delivery lead time                                                                                         |
| 7. <u>Logistics</u> |                                                        | <ul> <li>* Seamless communication</li> <li>* Avoid too many contact points</li> <li>* Streamline management</li> <li>* Save cost indirectly</li> </ul> |

## **Product Pictures**













# **MAIN PRODUCTS**



The annual quantity and launched speed on new products and designs can be compared with Zara.

### **Quality Control**

## Sunny Glassware follow ANSI/ASQ Z1.4-2008 Quality Control System strictly as following to prevent defective candle holders before delivery.

### \* 4 rounds inspection procedure

- (1). Inspect all raw materials before producing.
- (2). Check the mass produced sample comparing to client's signed sample.
- (3). Inspect semi-products during production
- (4). Check the finish products and the package before and after sending the warehouse.

### \* 6 main check points

- (1). Workmanship appearance
- (2). Quantity
- (3). Style, material, color
- (3). Packing & Loading
- (4). Marking/Label
- (5). Data measurement/function/field test
- (6). Made by