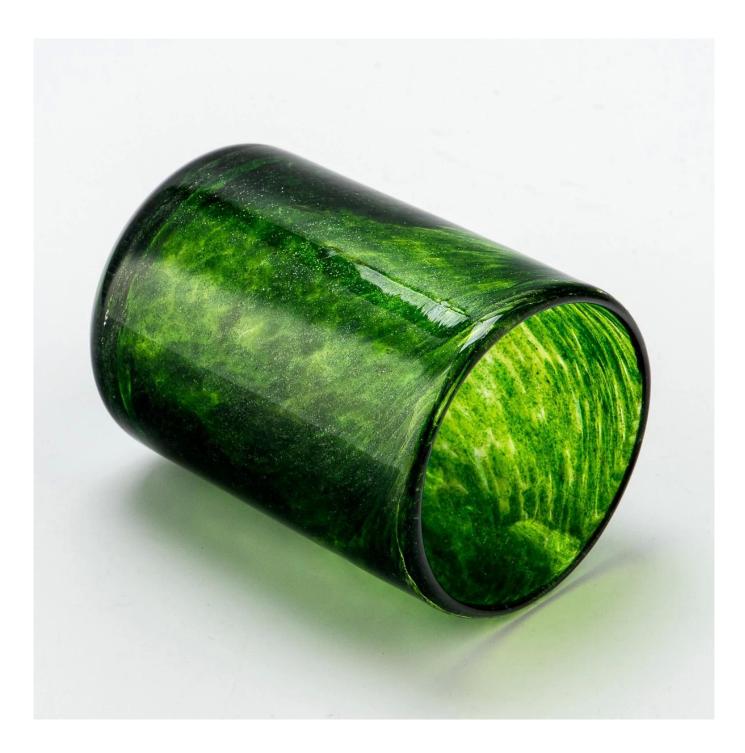

| Measure           | SGHT24112004 Top dia: 83 mm Bottom dia: 79 mm Height: 106 mm Weight: 361 g Capacity: 369 ml MOQ: 5000 PCS |
|-------------------|-----------------------------------------------------------------------------------------------------------|
| Packing           | Normal packing,Individual gift box, PVC box, window box, color box, white box, etc                        |
| Delivery time     | Within 35 days after the sample and order confirmed                                                       |
| Payment term      | 30% deposit by T/T in advance and the balance against the copy of B/L                                     |
| Shipment          | By sea,by air,by Express and your shipping agent is acceptable                                            |
| Usage<br>Occasion | Home decor, Wedding Decoration, Wedding Favors, Decoration enhancement                                    |