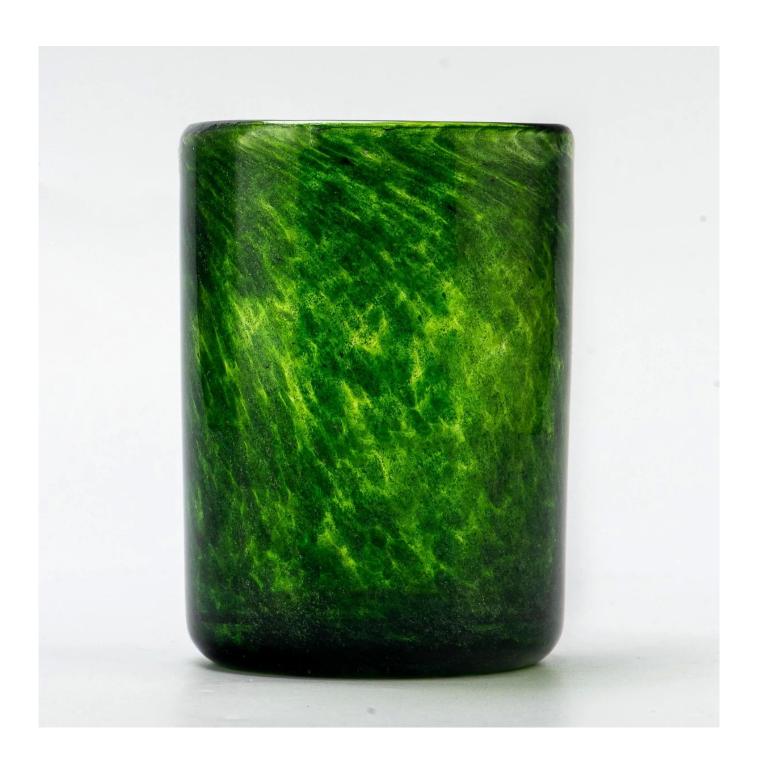

| Measure           | SGHT24112004 Top dia: 83 mm Bottom dia: 79 mm Height: 106 mm Weight: 361 g Capacity: 369 ml MOQ: 5000 PCS |
|-------------------|-----------------------------------------------------------------------------------------------------------|
| Packing           | Normal packing,Individual gift box, PVC box, window box, color box, white box, etc                        |
| Delivery time     | Within 35 days after the sample and order confirmed                                                       |
| Payment term      | 30% deposit by T/T in advance and the balance against the copy of B/L                                     |
| Shipment          | By sea,by air,by Express and your shipping agent is acceptable                                            |
| Usage<br>Occasion | Home decor, Wedding Decoration, Wedding Favors, Decoration enhancement                                    |