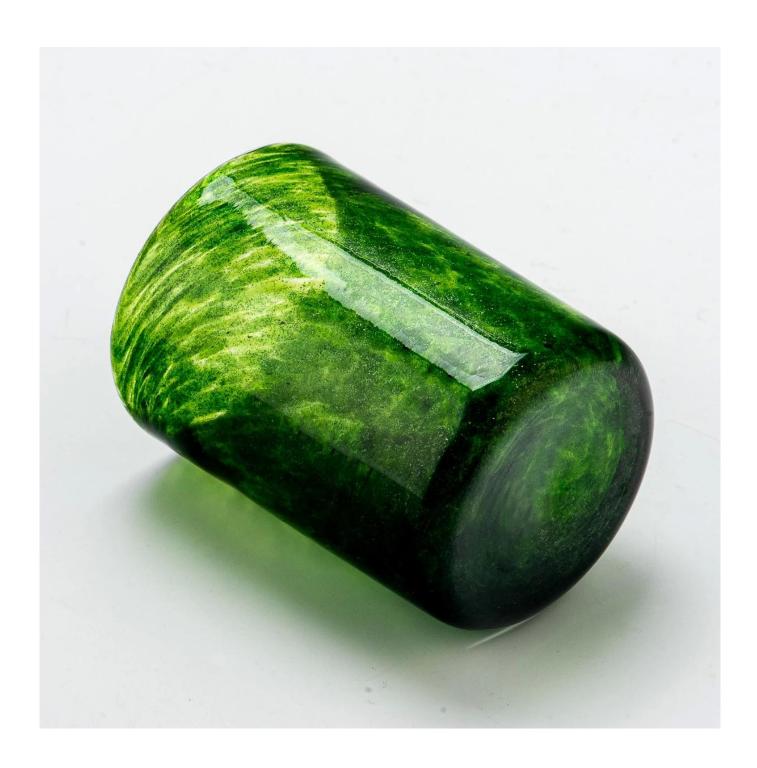

| Measure           | SGHT24112004 Top dia: 83 mm Bottom dia: 79 mm Height: 106 mm Weight: 361 g Capacity: 369 ml MOQ: 5000 PCS |
|-------------------|-----------------------------------------------------------------------------------------------------------|
| Packing           | Normal packing,Individual gift box, PVC box, window box, color box, white box, etc                        |
| Delivery time     | Within 35 days after the sample and order confirmed                                                       |
| Payment term      | 30% deposit by T/T in advance and the balance against the copy of B/L                                     |
| Shipment          | By sea,by air,by Express and your shipping agent is acceptable                                            |
| Usage<br>Occasion | Home decor, Wedding Decoration, Wedding Favors, Decoration enhancement                                    |