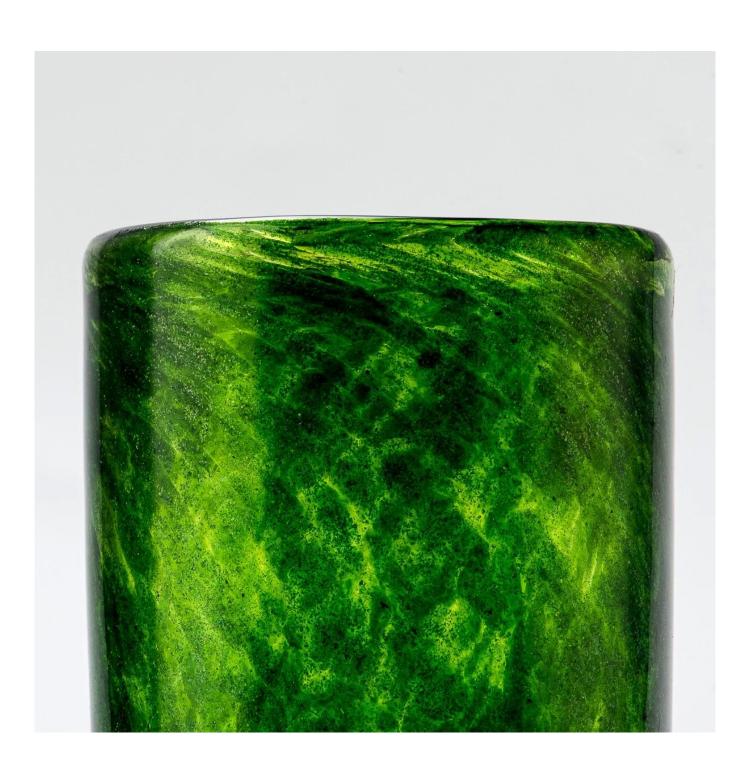

| Measure           | SGHT24112004 Top dia: 83 mm Bottom dia: 79 mm Height: 106 mm Weight: 361 g Capacity: 369 ml MOQ: 5000 PCS |
|-------------------|-----------------------------------------------------------------------------------------------------------|
| Packing           | Normal packing,Individual gift box, PVC box, window box, color box, white box, etc                        |
| Delivery time     | Within 35 days after the sample and order confirmed                                                       |
| Payment term      | 30% deposit by T/T in advance and the balance against the copy of B/L                                     |
| Shipment          | By sea,by air,by Express and your shipping agent is acceptable                                            |
| Usage<br>Occasion | Home decor, Wedding Decoration, Wedding Favors, Decoration enhancement                                    |