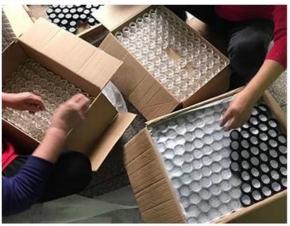

er it is for personal use or gifts, is an excellent choice.

With a capacity of 704ml, this **glass candle jar** is large enough to accommodate large candles to meet your different needs. The **glass candle jar** is equipped with a delicate lid that effectively prevents dust and debris from entering and keeps the candle jar clean.



The **glass candle jar with lid** is suitable for many occasions, such as home decoration, restaurant decoration, holiday celebrations, etc. Whether it is placed in the living room, bedroom or dining room, it can add a warm and romantic atmosphere to your space.

Accessories - Lid



# Accessories - candle holder box

# CANDLE HOLDER BOX SIZE, LOGO, COLOR, LINING, SHAPE CAN BE CUSTOMIZED







# **Production and packaging**



# Quality testing



# Packing



# Pallet





#### Welcome to the sample room of **Sunny Glassware**



Here we bring together a total of **5000+** kinds of candle holder carefully designed and made, each candle holder reflects our persistent pursuit of quality and design.

# FAQ

1) Can you combine many items assorted in one container in my first order?

Yes, we can. But the quantity of each ordered item should reach our MOQ.

## 2) If any quality problem, how can you settle it for us?

When discharging the container, you need to inspect all the cargo. If any breakage or defect products were founded, you must take the pictures from the original carton. All the claims must be presented within 15 working days after discharging the container. This date is subject to the arrival time of container.

## 3) why you choose us