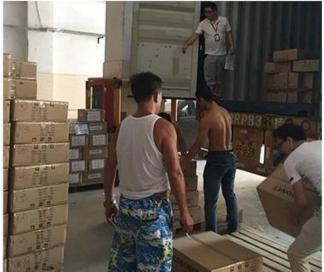

personal use or gifts, is an excellent choice.

With a capacity of 704ml, this **glass candle jar** is large enough to accommodate large candles to meet your different needs. The **glass candle jar** is equipped with a delicate lid that effectively prevents dust and debris from entering and keeps the candle jar clean.



The **glass candle jar with lid** is suitable for many occasions, such as home decoration, restaurant decoration, holiday celebrations, etc. Whether it is placed in the living room, bedroom or dining room, it can add a warm and romantic atmosphere to your space.

Accessories - Lid



# Accessories - candle holder box

# CANDLE HOLDER BOX SIZE, LOGO, COLOR, LINING, SHAPE CAN BE CUSTOMIZED







# **Production and packaging**



# Quality testing



# Packing



# Pallet





#### Welcome to the sample room of **Sunny Glassware**



Here we bring together a total of **5000+** kinds of candle holder carefully designed and made, each candle holder reflects our persistent pursuit of quality and design.

# FAQ

1) Can you combine many items assorted in one container in my first order?

Yes, we can. But the quantity of each ordered item should reach our MOQ.

## 2) If any quality problem, how can you settle it for us?

When discharging the container, you need to inspect all the cargo. If any breakage or defect products were founded, you must take the pictures from the original carton. All the claims must be presented within 15 working days after discharging the container. This date is subject to the arrival time of container.

## 3) why you choose us?

1. We hav