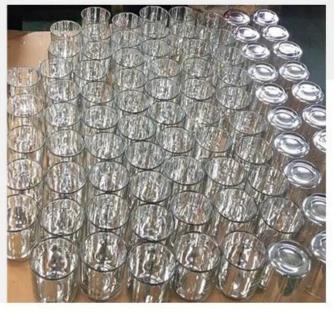

This **glass candle jar with lid** adds a touch of warmth and romance to your home with its elegant design and exceptional practicality. The use of high-quality glass material, high transparency, smooth surface, whether it is for personal use or gifts, is an excellent choice.

With a capacity of 704ml, this **glass candle jar** is large enough to accommodate large candles to meet your different needs. The **glass candle jar** is equipped with a delicate lid that effectively prevents dust and debris from entering and keeps the candle jar clean.

The **glass candle jar with lid** is suitable for many occasions, such as home decoration, restaurant decoration, holiday celebrations, etc. Whether it is placed in the living room, bedroom or dining room, it can add a warm and romantic atmosphere to your space.