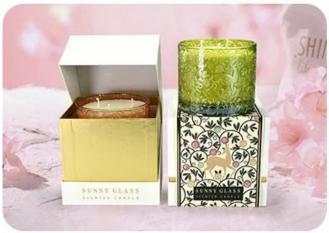

This **glass candle jar with lid** adds a touch of warmth and romance to your home with its elegant design and exceptional practicality. The use of high-quality glass material, high transparency, smooth surface, whether it is for personal use or gifts, is an excellent choice.

With a capacity of 704ml, this **glass candle jar** is large enough to accommodate large candles to meet your different needs. The **glass candle jar** is equipped with a delicate lid that effectively prevents dust and debris from entering and keeps the candle jar clean.

The **glass candle jar with lid** is suitable for many occasions, such as home decoration, restaurant decoration, holiday celebrations, etc. Whether it is placed in the living room, bedroom or dining room, it can add a warm and romantic atmosphere to your space.