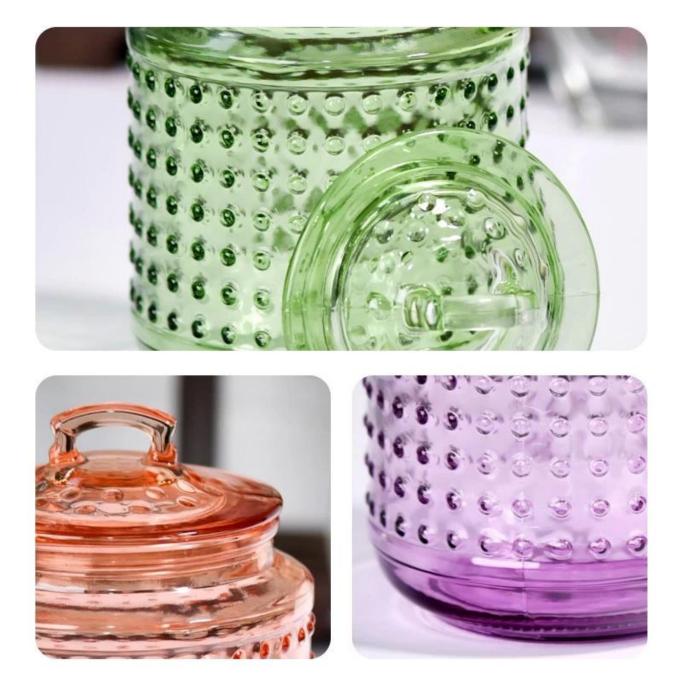

This **glass candle jar with lid** adds a touch of warmth and romance to your home with its elegant design and exceptional practicality. The use of high-quality glass material, high transparency, smooth surface, whether it is for personal use or gifts, is an excellent choice.

With a capacity of 704ml, this **glass candle jar** is large enough to accommodate large candles to meet your different needs. The **glass candle jar** is equipped with a delicate lid that effectively prevents dust and debris from entering and keeps the candle jar clean.

The **glass candle jar with lid** is suitable for many occasions, such as home decoration, restaurant decoration, holiday celebrations, etc. Whether it is placed in the living room, bedroom or dining room, it can add a warm and romantic atmosphere to your space.