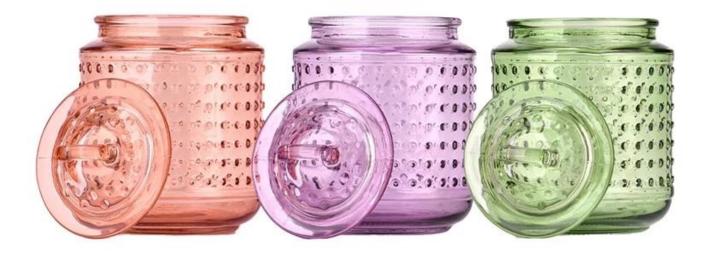

This **glass candle jar with lid** adds a touch of warmth and romance to your home with its elegant design and exceptional practicality. The use of high-quality glass material, high transparency, smooth surface, whether it is for personal use or gifts, is an excellent choice.

With a capacity of 704ml, this **glass candle jar** is large enough to accommodate large candles to meet your different needs. The **glass candle jar** is equipped with a delicate lid that effectively prevents dust and debris from entering and keeps the candle jar clean.

The **glass candle jar with lid** is suitable for many occasions, such as home decoration, restaurant decoration, holiday celebrations, etc. Whether it is placed in the living room, bedroom or dining room, it can add a warm and romantic atmosphere to your space.