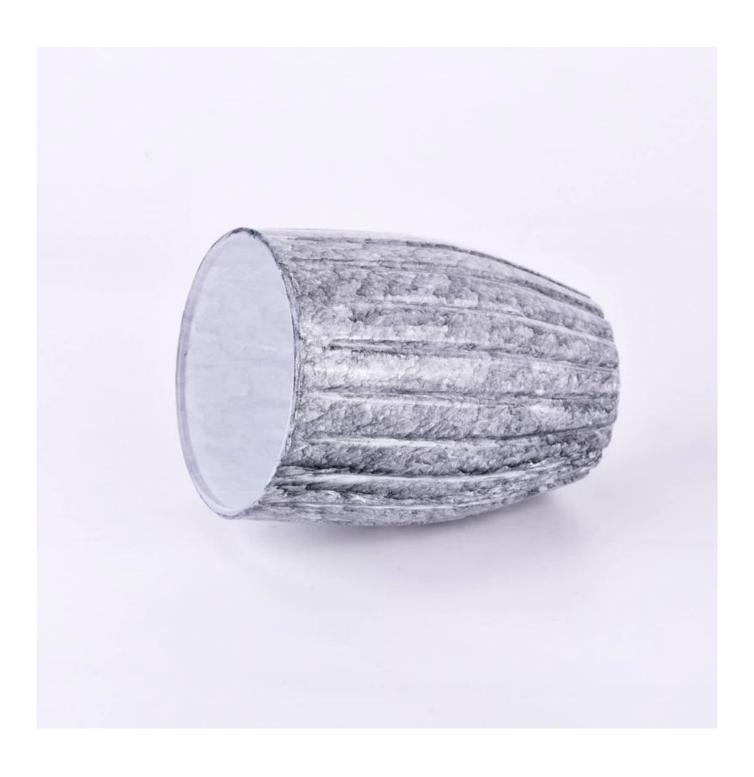

Wholesale Empty Luxury Glass Candles Jar For Wedding Decoration

### Product describe

| Product name       | Wholesale Empty Luxury Glass Candles Jar For Wedding Decoration                                                               |
|--------------------|-------------------------------------------------------------------------------------------------------------------------------|
| sample time        | <ol> <li>5 days if there is glass shape and size</li> <li>15 days if you need new shapes and sizes glass</li> </ol>           |
| Measure            | Item No.:SGZT24062501 Top dia: 91mm Bottom dia: 65mm Height: 125mm Max dia∏94mm Weight: 547g Capacity: 495ml MOQ: 3000 pieces |
| Packaging          | Normal packaging, individual gift box, PVC box, window box, color box, white box, etc.                                        |
| delivery time      | Confirmed within 35 days of the rehearsal and order                                                                           |
| payment expression | 30% deposit by T/T in advance and the remaining amount against the copy of B/L                                                |