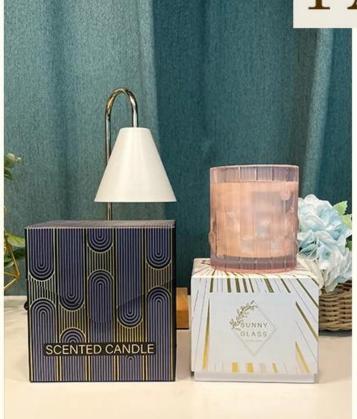

Wholesale Empty Luxury Glass Candles Jar For Wedding Decoration

### Product describe

| Product name       | Wholesale Empty Luxury Glass Candles Jar For Wedding Decoration                                                               |
|--------------------|-------------------------------------------------------------------------------------------------------------------------------|
| sample time        | <ol> <li>5 days if there is glass shape and size</li> <li>15 days if you need new shapes and sizes glass</li> </ol>           |
| Measure            | Item No.:SGZT24062501 Top dia: 91mm Bottom dia: 65mm Height: 125mm Max dia∏94mm Weight: 547g Capacity: 495ml MOQ: 3000 pieces |
| Packaging          | Normal packaging, individual gift box, PVC box, window box, color box, white box, etc.                                        |
| delivery time      | Confirmed within 35 days of the rehearsal and order                                                                           |
| payment expression | 30% deposit by T/T in advance and the remaining amount against the copy of B/L                                                |