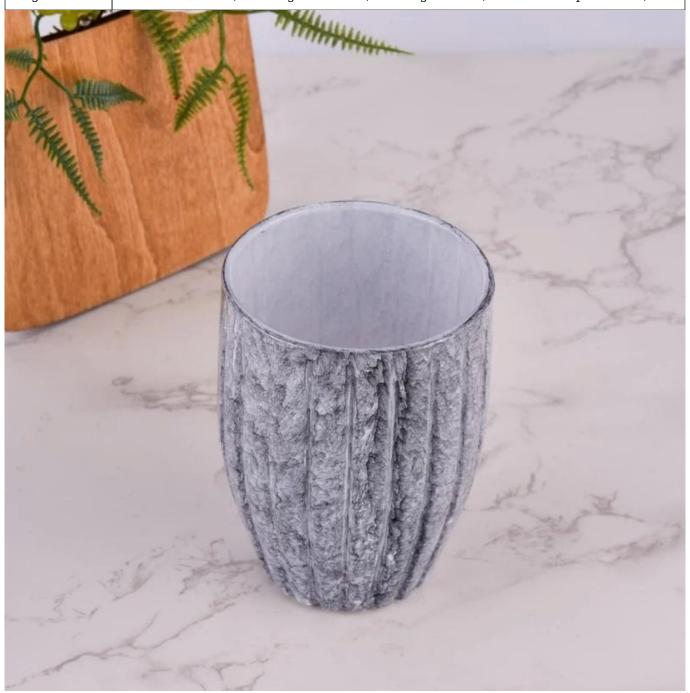

Wholesale Empty Luxury Glass Candles Jar For Wedding Decoration

### Product describe

| Product name       | Wholesale Empty Luxury Glass Candles Jar For Wedding Decoration                                                               |
|--------------------|-------------------------------------------------------------------------------------------------------------------------------|
| sample time        | <ol> <li>5 days if there is glass shape and size</li> <li>15 days if you need new shapes and sizes glass</li> </ol>           |
| Measure            | Item No.:SGZT24062501 Top dia: 91mm Bottom dia: 65mm Height: 125mm Max dia∏94mm Weight: 547g Capacity: 495ml MOQ: 3000 pieces |
| Packaging          | Normal packaging, individual gift box, PVC box, window box, color box, white box, etc.                                        |
| delivery time      | Confirmed within 35 days of the rehearsal and order                                                                           |
| payment expression | 30% deposit by T/T in advance and the remaining amount against the copy of B/L                                                |