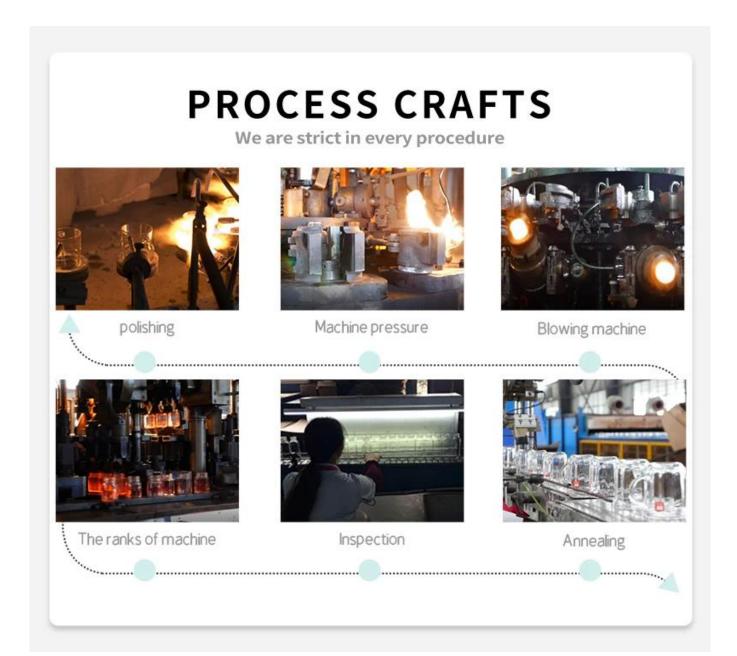

tom dia: 65mm Height: 125mm Max dia∏94mm Weight: 547g Capacity: 495ml MOQ: 3000 pieces |
| Packaging          | Normal packaging, individual gift box, PVC box, window box, color box, white box, etc.                                        |
| delivery time      | Confirmed within 35 days of the rehearsal and order                                                                           |
| payment expression | 30% deposit by T/T in advance and the remaining amount against the copy of B/L                                                |

Broadcast At sea, air, according to Express and your shipping representative is acceptable

Usage event Residential culture, wedding decoration, wedding lectures, decorative improvement,







**Factory** 

## **ABOUT FACTORY**



procedure Craftsmanship



packaging and shipping

## **Different From The Peer**



20+ years freight history and WCA members.









We have Normal packing, PVC box Window box,carton box,pallet Color box, White box,ect.

of course, we can customize Individual gift box for you.









# SAMPLE ROOM

There are more than 5000 products in sample room of Sunny Glassware for your reference. No second Co. in China!







## **EXHIBITION**

66

We have taken part in various exhibitions since 2002 year, like Shanghai, London, Las Vegas, Hongkong show.

99







Favorable reception





# 1) Can you combine a lot of sorting?ED objects in a container in my first order?

Yes we can. But the amount of every orderly object should reach our MOQ.

## 2) If a quality problem, how can you fix it for us?

If you download the