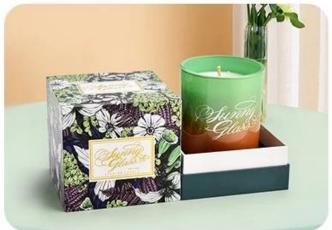

In this busy urban life, looking for a quiet and beautiful, starting from this piano shape UU flower paper **glass candle jar**. It is not only a lighting tool, but also the perfect integration of art and life, every detail reveals the craftsman's careful carving and the infinite pursuit of beauty.

Inspired by the elegant lines of classic pianos, our **glass candle jar** are designed with smooth curves, like an unfinished melody that quietly tells the story of beauty. Whether it is placed on the shelf or the dining table, it can become a unique landscape in the space, so that every corner of the home is full of art.

Let this piano shape UU flower paper **glass candle jar** become a bright color in your life, light up every ordinary and beautiful day!

Accessories - Lid