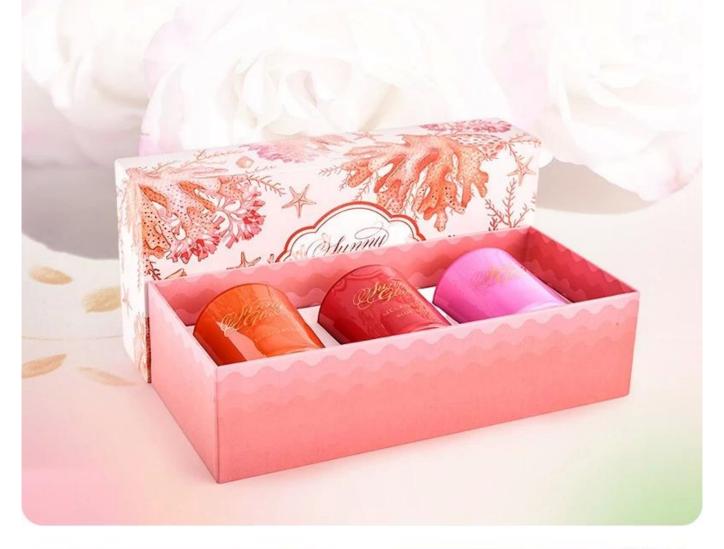

# Accessories - candle holder box

# CANDLE HOLDER BOX SIZE, LOGO, COLOR, LINING, SHAPE CAN BE CUSTOMIZED