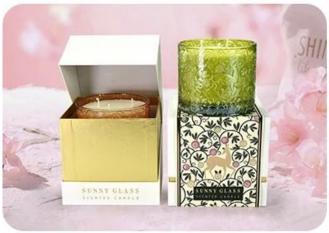

In this busy urban life, looking for a quiet and beautiful, starting from this piano shape UU flower paper **glass candle jar**. It is not only a lighting tool, but also the perfect integration of art and life, every detail reveals the craftsman's careful carving and the infinite pursuit of beauty.

Inspired by the elegant lines of classic pianos, our **glass candle jar** are designed with smooth curves, like an unfinished melody that quietly tells the story of beauty. Whether it is placed on the shelf or the dining table, it can become a unique landscape in the space, so that every corner of the home is full of art.

Let this piano shape UU flower paper **glass candle jar** become a bright color in your life, light up every ordinary and beautiful day!

Accessories - Lid