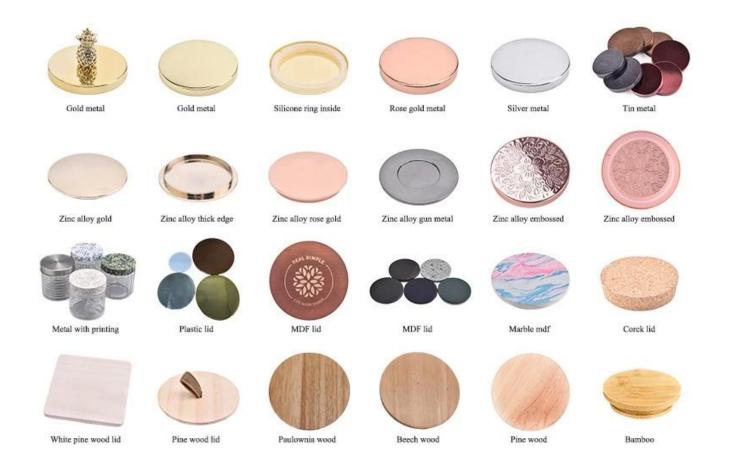

Let this piano shape UU flower paper **glass candle jar** become a bright color in your life, light up every ordinary and beautiful day!

Accessories - Lid