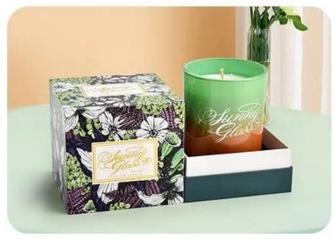

## Wholesale Dark Blue Tibetan Antelope Decal Box Candle Holder Gift Box

Why Choose **Sunny Glassware** 

- Upmost dedication to design, never compression on quality
- Sunny Glassware strictly protect the customers' designs, all the newly designed items from us haven't been copied in three years.
- Product quality is the major focus in Sunny Glassware. Sunny Glassware once demolished 80,000 pcs of glass vessel with barely visible blemish.

The use of high quality cardboard, after special processing, not only to ensure the durable gift box, but also to give its delicate feel and luster, highlighting the sense of quality.

Each piece of decal has been carefully carved and hand-pasted, and the image of Tibetan antelope is lifelike, which means freedom and harmony, and conveys the awe and love for nature.

Carefully created this dark blue Tibetan antelope decal box candle holder gift box, it is this profound beauty, and the spirit of nature - the Tibetan antelope clever image of the fusion, for your gift to add a touch of unique charm can not be replicated.