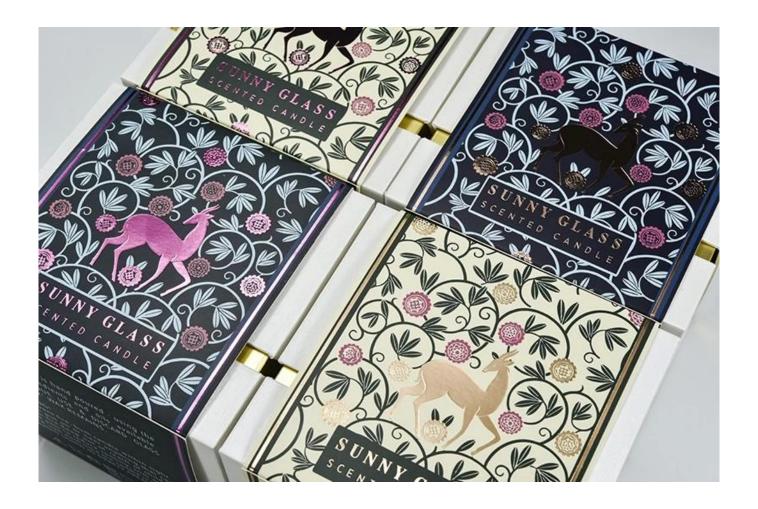

## Wholesale Dark Blue Tibetan Antelope Decal Box Candle Holder Gift Box

Why Choose **Sunny Glassware** 

- Upmost dedication to design, never compression on quality
- Sunny Glassware strictly protect the customers' designs, all the newly designed items from us haven't been copied in three years.
- Product quality is the major focus in Sunny Glassware. Sunny Glassware once demolished 80,000 pcs of glass vessel with barely visible blemish.

The use of high quality cardboard, after special processing, not only to ensure the durable gift box, but also to give its delicate feel and luster, highlighting the sense of quality.

Each piece of decal has been carefully carved and hand-pasted, and the image of Tibetan antelope is lifelike, which means freedom and harmony, and conveys the awe and love for nature.

Carefully created this dark blue Tibetan antelope decal box candle holder gift box, it is this profound beauty, and the spirit of nature - the Tibetan antelope clever image of the fusion, for your gift to add a touch of unique charm can not be replicated.