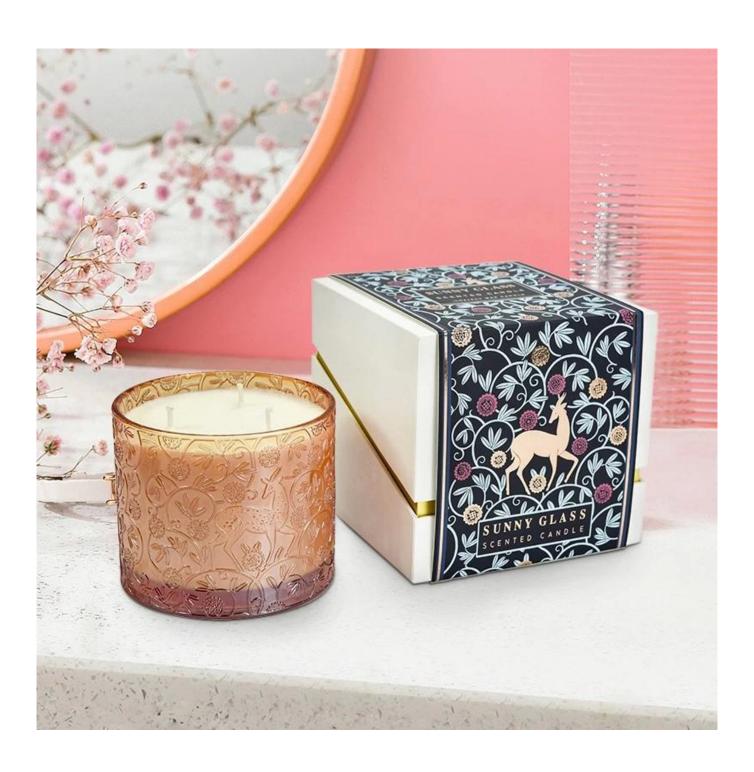

## Wholesale Dark Blue Tibetan Antelope Decal Box Candle Holder Gift Box

Why Choose **Sunny Glassware** 

- Upmost dedication to design, never compression on quality
- Sunny Glassware strictly protect the customers' designs, all the newly designed items from us haven't been copied in three years.
- Product quality is the major focus in Sunny Glassware. Sunny Glassware once demolished 80,000 pcs of glass vessel with barely visible blemish.

The use of high quality cardboard, after special processing, not only to ensure the durable gift box, but also to give its delicate feel and luster, highlighting the sense of quality.

Each piece of decal has been carefully carved and hand-pasted, and the image of Tibetan antelope is lifelike, which means freedom and harmony, and conveys the awe and love for nature.

Carefully created this dark blue Tibetan antelope decal box candle holder gift box, it is this profound beauty, and the spirit of nature - the Tibetan antelope clever image of the fusion, for your gift to add a touch of unique charm can not be replicated.