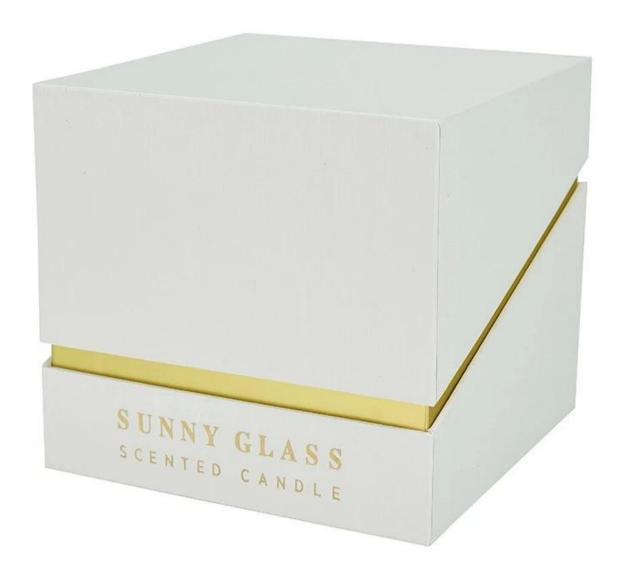

## **Product Description**

| product<br>name   | Wholesale Dark Blue Tibetan Antelope Decal Box Candle Holder Gift Box                                                                                                                                     |
|-------------------|-----------------------------------------------------------------------------------------------------------------------------------------------------------------------------------------------------------|
| Sample<br>time    | 1. 5 days if there is glass shape and size 2. 15 days, if you need new shapes and sizes glass                                                                                                             |
| Measure           | Item No.:SCRG210021 Sleeve expansion size: 690mm*117mm Pearl cotton: 126*126*20mm Pearl cotton hole diameter: 110mm* depth 16mm Color box finished size: 139*139*130mm Height between cover and base: 8mm |
| Packing           | Normal packing,Individual gift box, PVC box, window box, color box, white box, etc                                                                                                                        |
| Delivery<br>time  | Within 35 days after the sample and order confirmed                                                                                                                                                       |
| Payment<br>term   | 30% deposit by T/T in advance and the balance against the copy of B/L                                                                                                                                     |
| Shipment          | By sea,by air,by Express and your shipping agent is acceptable                                                                                                                                            |
| Usage<br>Occasion | Home decor, Wedding Decoration, Wedding Favors, Decoration enhancement,                                                                                                                                   |

## **Accessories - Candle Holder Box**

# CANDLE HOLDER BOX SIZE, LOGO, COLOR, LINING, SHAPE CAN BE CUSTOMIZED