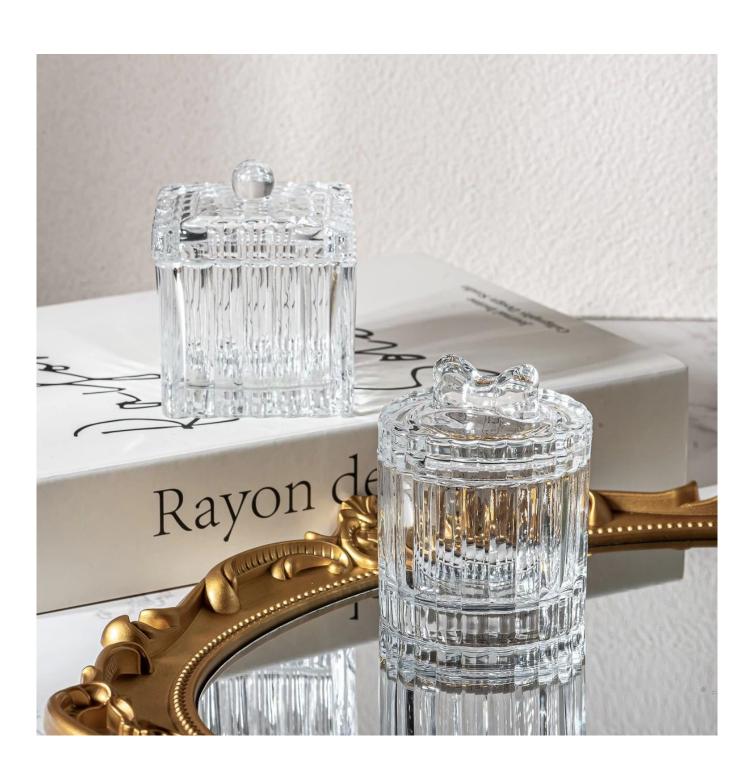

# Wholesale 90ml ribbed cylinder shape Glass Candle Jars with glass lid

Why Choose Sunny Glassware

- Upmost dedication to design, never compression on quality
- Sunny Glassware strictly protect the customers' designs, all the newly designed items from us haven't been copied in three years.
- Product quality is the major focus in Sunny Glassware. Sunny Glassware once demolished 80,000 pcs of glass vessel with barely visible blemish.

#### **Candle Jars Description**

| Item no       | SGTC24112001                                                |  |  |  |  |
|---------------|-------------------------------------------------------------|--|--|--|--|
| Material      | glass candle jar                                            |  |  |  |  |
| craft         | ressed glass candle jars                                    |  |  |  |  |
| Sample time   | 1. 5 days if there is glass shape and size                  |  |  |  |  |
|               | 2. 15 days, if you need new shapes and sizes glass          |  |  |  |  |
| Packing       | The usual packing, 4 pieces in the inner box, 48 pieces box |  |  |  |  |
| Product       | 500,000 ~ 1,000,000 pieces per month                        |  |  |  |  |
| Capacity      |                                                             |  |  |  |  |
| Delivery time | Within 35 days after sampling and order confirmed           |  |  |  |  |