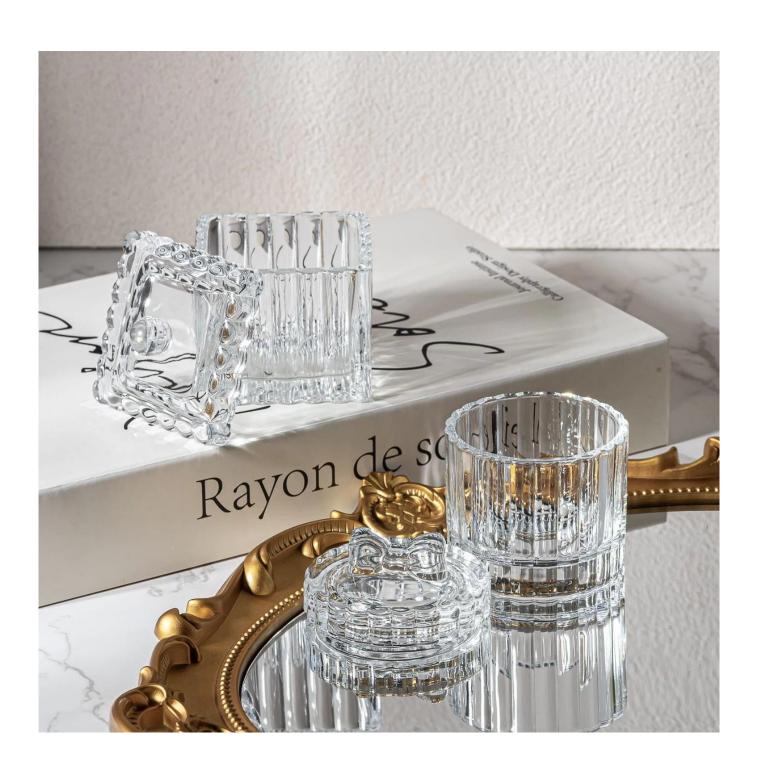

# Wholesale 90ml ribbed cylinder shape Glass Candle Jars with glass lid

Why Choose Sunny Glassware

- Upmost dedication to design, never compression on quality
- Sunny Glassware strictly protect the customers' designs, all the newly designed items from us haven't been copied in three years.
- Product quality is the major focus in Sunny Glassware. Sunny Glassware once demolished 80,000 pcs of glass vessel with barely visible blemish.

#### **Candle Jars Description**

| Item no       | SGTC24112001                                                |  |  |  |  |
|---------------|-------------------------------------------------------------|--|--|--|--|
| Material      | glass candle jar                                            |  |  |  |  |
| craft         | ressed glass candle jars                                    |  |  |  |  |
| Sample time   | 1. 5 days if there is glass shape and size                  |  |  |  |  |
|               | 2. 15 days, if you need new shapes and sizes glass          |  |  |  |  |
| Packing       | The usual packing, 4 pieces in the inner box, 48 pieces box |  |  |  |  |
| Product       | 500,000 ~ 1,000,000 pieces per month                        |  |  |  |  |
| Capacity      |                                                             |  |  |  |  |
| Delivery time | Within 35 days after sampling and order confirmed           |  |  |  |  |