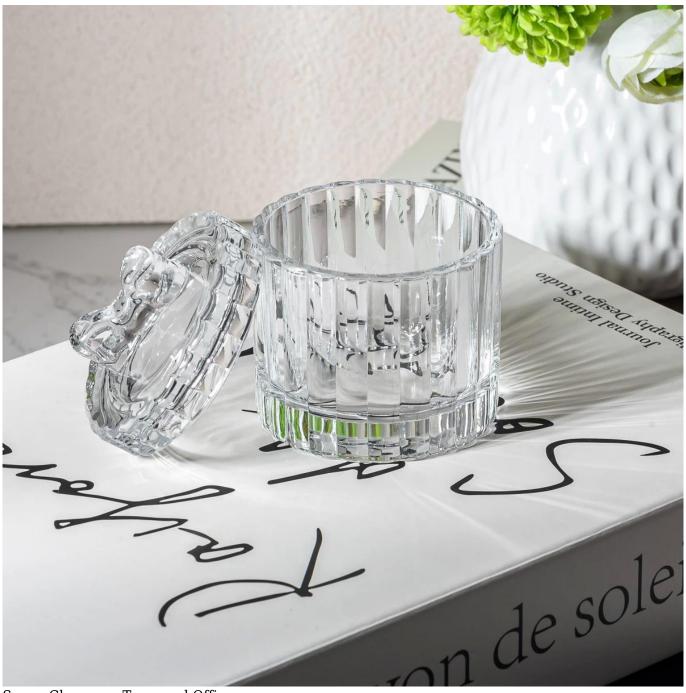

# Wholesale 90ml ribbed cylinder shape Glass Candle Jars with glass lid

Why Choose Sunny Glassware

- Upmost dedication to design, never compression on quality
- Sunny Glassware strictly protect the customers' designs, all the newly designed items from us haven't been copied in three years.
- Product quality is the major focus in Sunny Glassware. Sunny Glassware once demolished 80,000 pcs of glass vessel with barely visible blemish.

#### **Candle Jars Description**

| Item no       | SGTC24112001                                                |  |  |  |  |
|---------------|-------------------------------------------------------------|--|--|--|--|
| Material      | glass candle jar                                            |  |  |  |  |
| craft         | ressed glass candle jars                                    |  |  |  |  |
| Sample time   | 1. 5 days if there is glass shape and size                  |  |  |  |  |
|               | 2. 15 days, if you need new shapes and sizes glass          |  |  |  |  |
| Packing       | The usual packing, 4 pieces in the inner box, 48 pieces box |  |  |  |  |
| Product       | 500,000 ~ 1,000,000 pieces per month                        |  |  |  |  |
| Capacity      |                                                             |  |  |  |  |
| Delivery time | Within 35 days after sampling and order confirmed           |  |  |  |  |