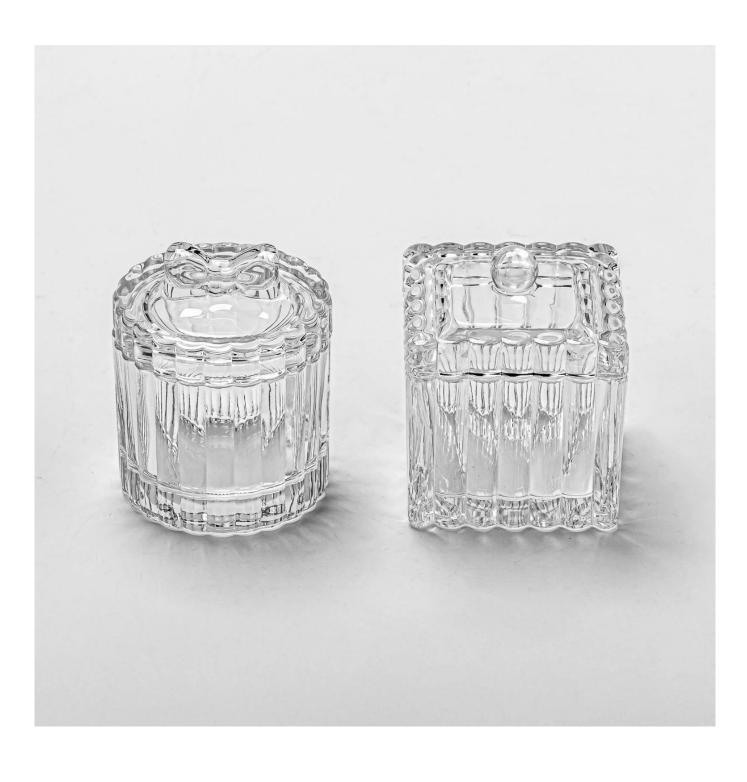

# Wholesale 90ml ribbed cylinder shape Glass Candle Jars with glass lid

Why Choose Sunny Glassware

- Upmost dedication to design, never compression on quality
- Sunny Glassware strictly protect the customers' designs, all the newly designed items from us haven't been copied in three years.
- Product quality is the major focus in Sunny Glassware. Sunny Glassware once demolished 80,000 pcs of glass vessel with barely visible blemish.

#### **Candle Jars Description**

| Item no       | SGTC24112001                                                |  |  |  |  |
|---------------|-------------------------------------------------------------|--|--|--|--|
| Material      | glass candle jar                                            |  |  |  |  |
| craft         | ressed glass candle jars                                    |  |  |  |  |
| Sample time   | 1. 5 days if there is glass shape and size                  |  |  |  |  |
|               | 2. 15 days, if you need new shapes and sizes glass          |  |  |  |  |
| Packing       | The usual packing, 4 pieces in the inner box, 48 pieces box |  |  |  |  |
| Product       | 500,000 ~ 1,000,000 pieces per month                        |  |  |  |  |
| Capacity      |                                                             |  |  |  |  |
| Delivery time | Within 35 days after sampling and order confirmed           |  |  |  |  |