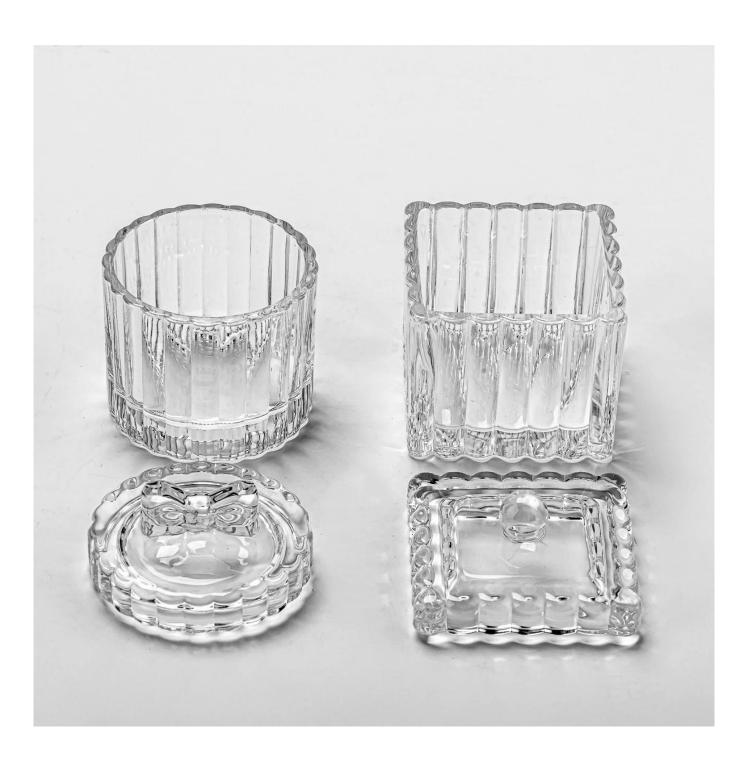

# Wholesale 90ml ribbed cylinder shape Glass Candle Jars with glass lid

Why Choose Sunny Glassware

- Upmost dedication to design, never compression on quality
- Sunny Glassware strictly protect the customers' designs, all the newly designed items from us haven't been copied in three years.
- Product quality is the major focus in Sunny Glassware. Sunny Glassware once demolished 80,000 pcs of glass vessel with barely visible blemish.

#### **Candle Jars Description**

| Item no       | SGTC24112001                                                |  |  |  |  |
|---------------|-------------------------------------------------------------|--|--|--|--|
| Material      | glass candle jar                                            |  |  |  |  |
| craft         | ressed glass candle jars                                    |  |  |  |  |
| Sample time   | 1. 5 days if there is glass shape and size                  |  |  |  |  |
|               | 2. 15 days, if you need new shapes and sizes glass          |  |  |  |  |
| Packing       | The usual packing, 4 pieces in the inner box, 48 pieces box |  |  |  |  |
| Product       | 500,000 ~ 1,000,000 pieces per month                        |  |  |  |  |
| Capacity      |                                                             |  |  |  |  |
| Delivery time | Within 35 days after sampling and order confirmed           |  |  |  |  |