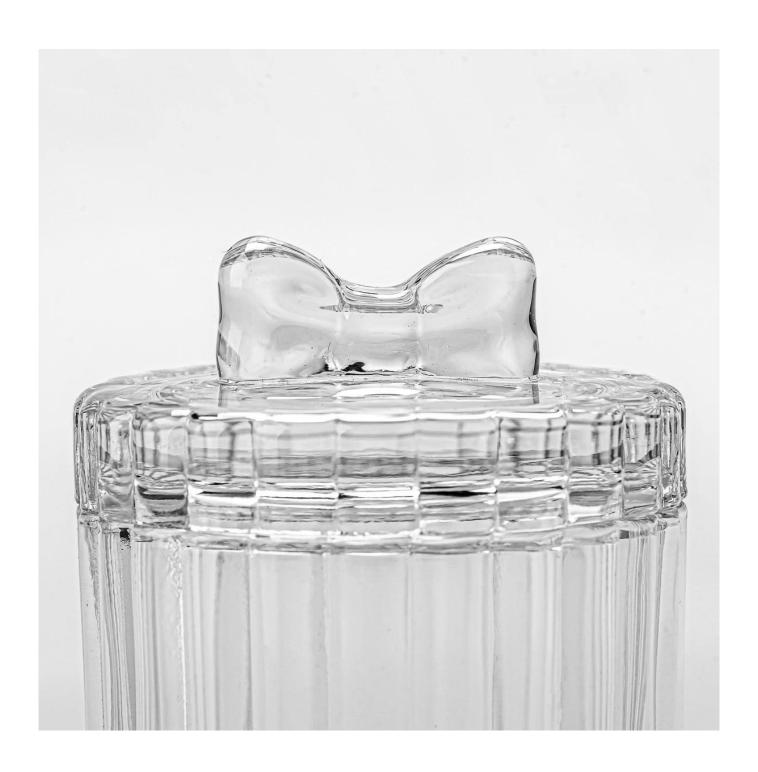

# Wholesale 90ml ribbed cylinder shape Glass Candle Jars with glass lid

Why Choose Sunny Glassware

- Upmost dedication to design, never compression on quality
- Sunny Glassware strictly protect the customers' designs, all the newly designed items from us haven't been copied in three years.
- Product quality is the major focus in Sunny Glassware. Sunny Glassware once demolished 80,000 pcs of glass vessel with barely visible blemish.

#### **Candle Jars Description**

| Item no       | SGTC24112001                                                |  |  |  |  |
|---------------|-------------------------------------------------------------|--|--|--|--|
| Material      | glass candle jar                                            |  |  |  |  |
| craft         | ressed glass candle jars                                    |  |  |  |  |
| Sample time   | 1. 5 days if there is glass shape and size                  |  |  |  |  |
|               | 2. 15 days, if you need new shapes and sizes glass          |  |  |  |  |
| Packing       | The usual packing, 4 pieces in the inner box, 48 pieces box |  |  |  |  |
| Product       | 500,000 ~ 1,000,000 pieces per month                        |  |  |  |  |
| Capacity      |                                                             |  |  |  |  |
| Delivery time | Within 35 days after sampling and order confirmed           |  |  |  |  |