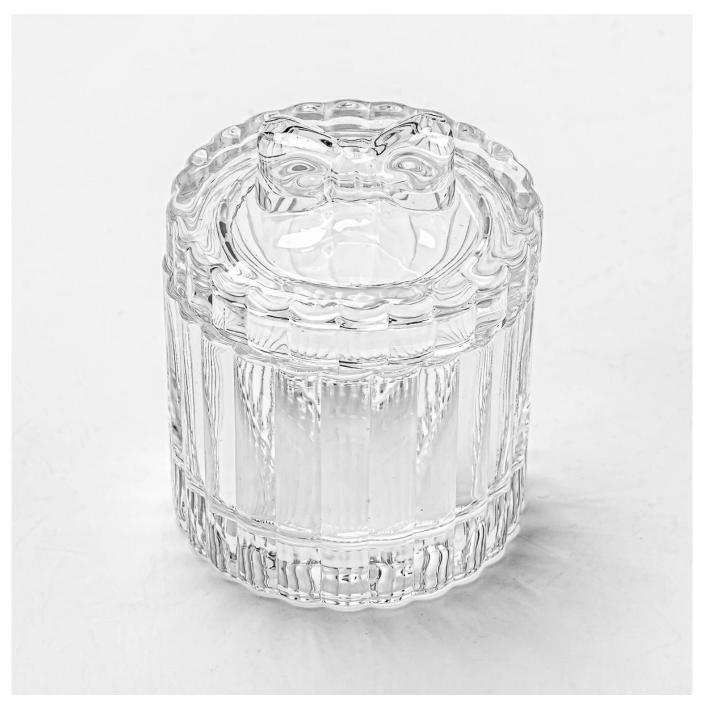

# Wholesale 90ml ribbed cylinder shape Glass Candle Jars with glass lid

Why Choose Sunny Glassware

- Upmost dedication to design, never compression on quality
- Sunny Glassware strictly protect the customers' designs, all the newly designed items from us haven't been copied in three years.
- Product quality is the major focus in Sunny Glassware. Sunny Glassware once demolished 80,000 pcs of glass vessel with barely visible blemish.

#### **Candle Jars Description**

| Item no       | SGTC24112001                                                |  |  |  |  |
|---------------|-------------------------------------------------------------|--|--|--|--|
| Material      | glass candle jar                                            |  |  |  |  |
| craft         | ressed glass candle jars                                    |  |  |  |  |
| Sample time   | 1. 5 days if there is glass shape and size                  |  |  |  |  |
|               | 2. 15 days, if you need new shapes and sizes glass          |  |  |  |  |
| Packing       | The usual packing, 4 pieces in the inner box, 48 pieces box |  |  |  |  |
| Product       | 500,000 ~ 1,000,000 pieces per month                        |  |  |  |  |
| Capacity      |                                                             |  |  |  |  |
| Delivery time | Within 35 days after sampling and order confirmed           |  |  |  |  |