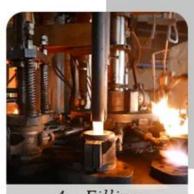

## **PROCESS CRAFTS**

2. Melting

3. Cutting

4. Filling

5. Molding

6. Polishing

7. Annealing

8. Inspecting