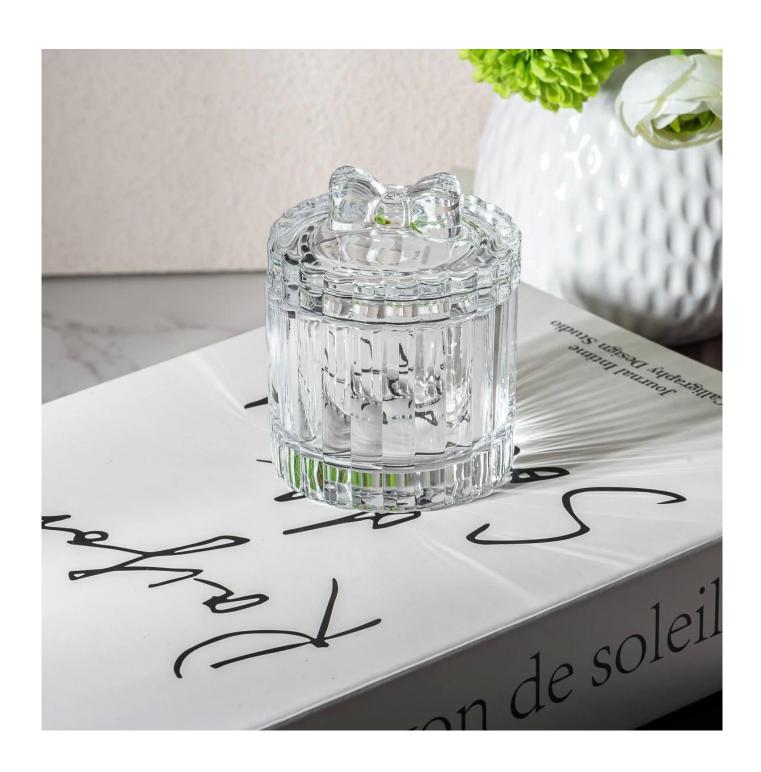

# Wholesale 90ml ribbed cylinder shape Glass Candle Jars with glass lid

Why Choose Sunny Glassware

- Upmost dedication to design, never compression on quality
- Sunny Glassware strictly protect the customers' designs, all the newly designed items from us haven't been copied in three years.
- Product quality is the major focus in Sunny Glassware. Sunny Glassware once demolished 80,000 pcs of glass vessel with barely visible blemish.

#### **Candle Jars Description**

| Item no       | SGTC24112001                                                |  |  |  |  |
|---------------|-------------------------------------------------------------|--|--|--|--|
| Material      | glass candle jar                                            |  |  |  |  |
| craft         | ressed glass candle jars                                    |  |  |  |  |
| Sample time   | 1. 5 days if there is glass shape and size                  |  |  |  |  |
|               | 2. 15 days, if you need new shapes and sizes glass          |  |  |  |  |
| Packing       | The usual packing, 4 pieces in the inner box, 48 pieces box |  |  |  |  |
| Product       | 500,000 ~ 1,000,000 pieces per month                        |  |  |  |  |
| Capacity      |                                                             |  |  |  |  |
| Delivery time | Within 35 days after sampling and order confirmed           |  |  |  |  |