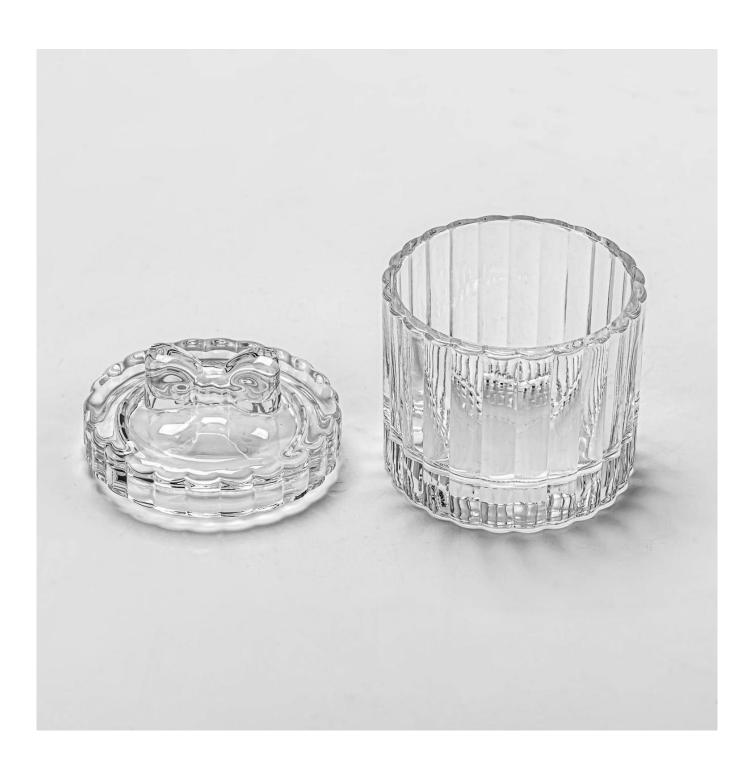

# Wholesale 90ml ribbed cylinder shape Glass Candle Jars with glass lid

Why Choose Sunny Glassware

- Upmost dedication to design, never compression on quality
- Sunny Glassware strictly protect the customers' designs, all the newly designed items from us haven't been copied in three years.
- Product quality is the major focus in Sunny Glassware. Sunny Glassware once demolished 80,000 pcs of glass vessel with barely visible blemish.

#### **Candle Jars Description**

| Item no       | SGTC24112001                                                |  |  |  |  |
|---------------|-------------------------------------------------------------|--|--|--|--|
| Material      | glass candle jar                                            |  |  |  |  |
| craft         | ressed glass candle jars                                    |  |  |  |  |
| Sample time   | 1. 5 days if there is glass shape and size                  |  |  |  |  |
|               | 2. 15 days, if you need new shapes and sizes glass          |  |  |  |  |
| Packing       | The usual packing, 4 pieces in the inner box, 48 pieces box |  |  |  |  |
| Product       | 500,000 ~ 1,000,000 pieces per month                        |  |  |  |  |
| Capacity      |                                                             |  |  |  |  |
| Delivery time | Within 35 days after sampling and order confirmed           |  |  |  |  |