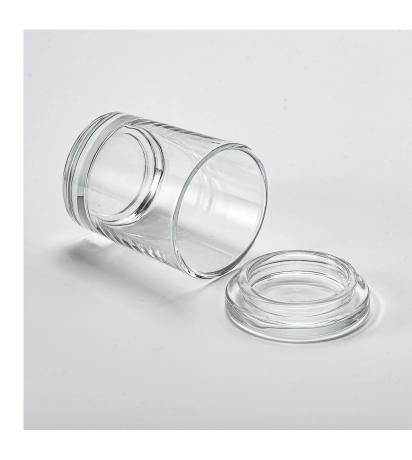

Wholesale 8oz round clear glass candle jar with glass lid

Sunny Glassware not only produces OEM / ODM orders, but also helps many brands start from the product concept.

## **Major advantage**

Focus on luxury design

About 80% of American perfume brand suppliers

. AQL plus 6 strict rigorous QC test standards

. Maintain quality and sample and bulk products

Item NO:SGZM24022702 Top dia: 69mm Bottom dia: 73mm Height: 87mm Weight: 193g Capacity: 270ml Moq: 5000 pieces