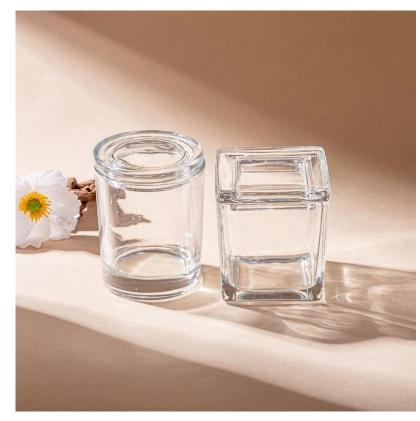

Wholesale 8oz round clear glass candle jar with glass lid

Sunny Glassware not only produces OEM / ODM orders, but also helps many brands start from the product concept.

## **Major advantage**

Focus on luxury design

About 80% of American perfume brand suppliers

. AQL plus 6 strict rigorous QC test standards

. Maintain quality and sample and bulk products

Item NO:SGZM24022702 Top dia: 69mm Bottom dia: 73mm Height: 87mm Weight: 193g Capacity: 270ml Moq: 5000 pieces