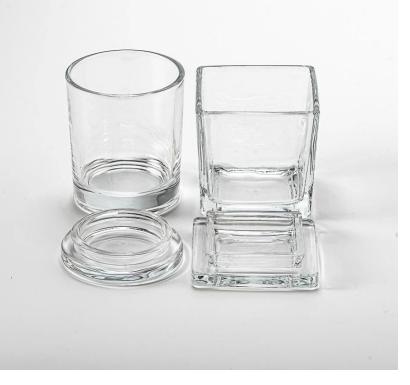

Wholesale 8oz round clear glass candle jar with glass lid

Sunny Glassware not only produces OEM / ODM orders, but also helps many brands start from the product concept.

## **Major advantage**

Focus on luxury design

About 80% of American perfume brand suppliers

. AQL plus 6 strict rigorous QC test standards

. Maintain quality and sample and bulk products

Item NO:SGZM24022702 Top dia: 69mm Bottom dia: 73mm Height: 87mm Weight: 193g Capacity: 270ml Moq: 5000 pieces