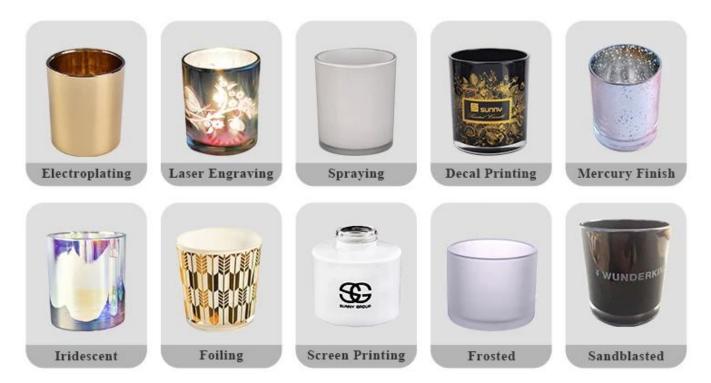

Sunny keep engaged in glassware designing and manufacturing, there are more than 10 product lines available from hand blown craft to machine pressed, machine blown and IS machine made etc., and various kinds of deep processing technologies can be customized such as color sprayed, laser printing, decal print, electroplate, frosted, screen printing, sandblasted and ion plating etc. ISO 9001:2008/2015, Enterprise Intellectual Property and Green & Social Compliance Statement certificates were issued by the thirdparty certification companies.