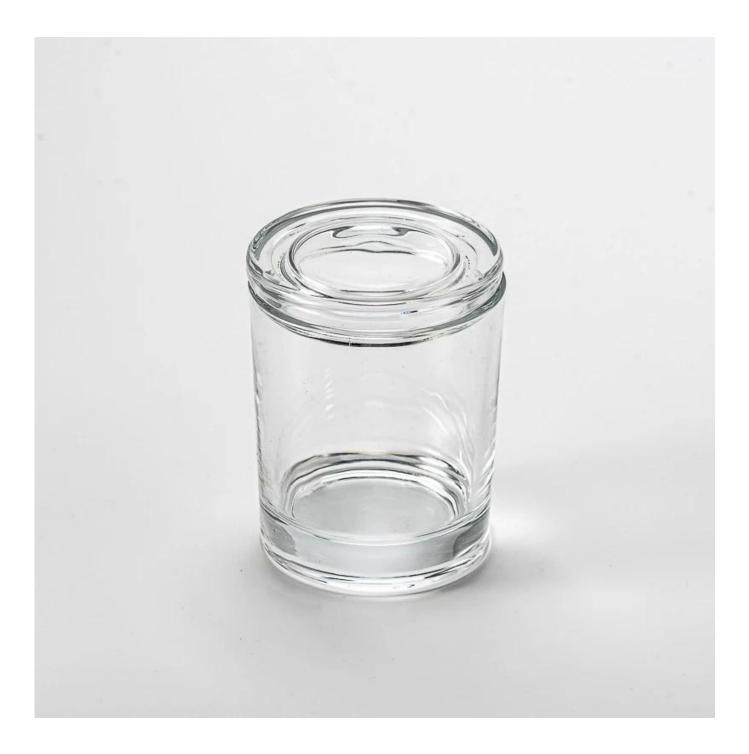

## **Major advantage**

Focus on luxury design

About 80% of American perfume brand suppliers

. AQL plus 6 strict rigorous QC test standards

. Maintain quality and sample and bulk products

Item NO:SGZM24022702 Top dia: 69mm Bottom dia: 73mm Height: 87mm Weight: 193g Capacity: 270ml Moq: 5000 pieces