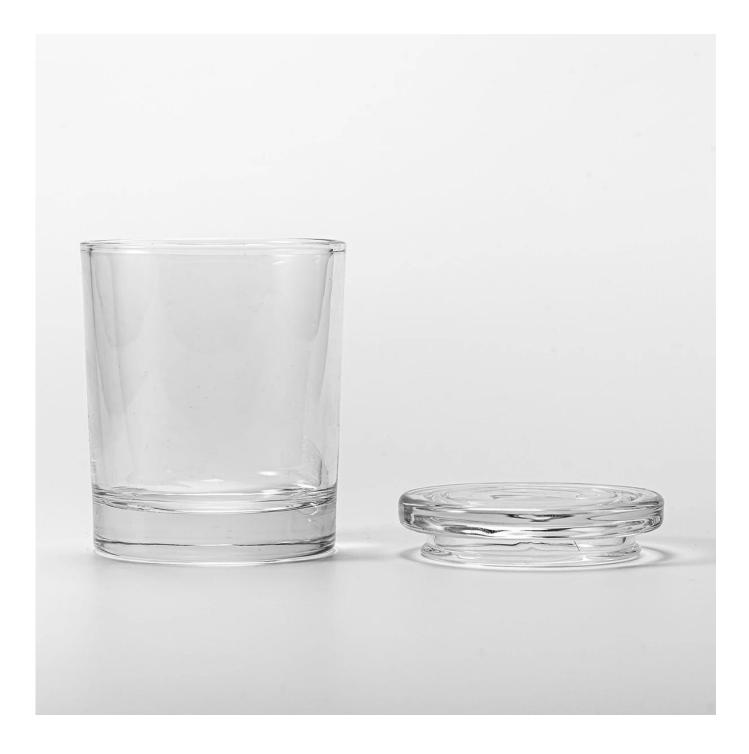

## **Major advantage**

Focus on luxury design

About 80% of American perfume brand suppliers

. AQL plus 6 strict rigorous QC test standards

. Maintain quality and sample and bulk products

Item NO:SGZM24022702 Top dia: 69mm Bottom dia: 73mm Height: 87mm Weight: 193g Capacity: 270ml Moq: 5000 pieces