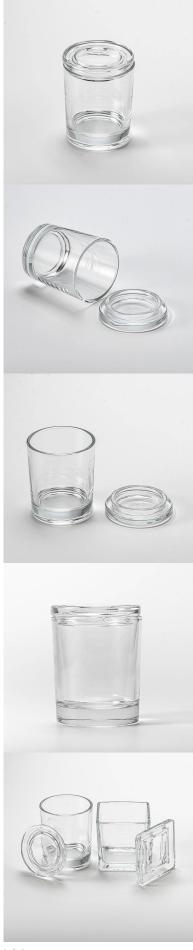

Wholesale 8oz round clear glass candle jar with glass lid

Sunny Glassware not only produces OEM / ODM orders, but also helps many brands start from the product concept.

## **Major advantage**

Focus on luxury design

About 80% of American perfume brand suppliers

. AQL plus 6 strict rigorous QC test standards

. Maintain quality and sample and bulk products

Item NO:SGZM24022702 Top dia: 69mm Bottom dia: 73mm Height: 87mm Weight: 193g Capacity: 270ml Moq: 5000 pieces