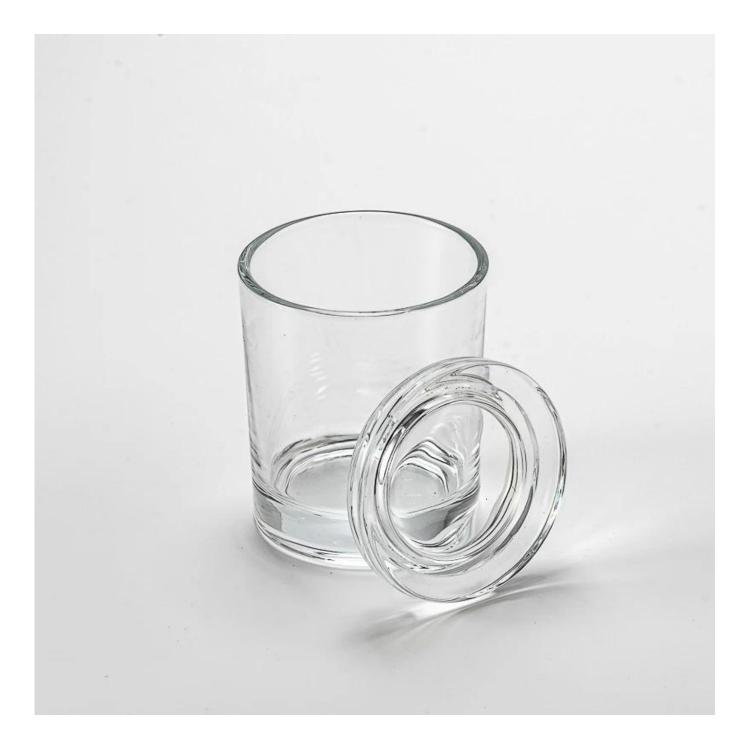

## **Major advantage**

Focus on luxury design

About 80% of American perfume brand suppliers

. AQL plus 6 strict rigorous QC test standards

. Maintain quality and sample and bulk products

Item NO:SGZM24022702 Top dia: 69mm Bottom dia: 73mm Height: 87mm Weight: 193g Capacity: 270ml Moq: 5000 pieces