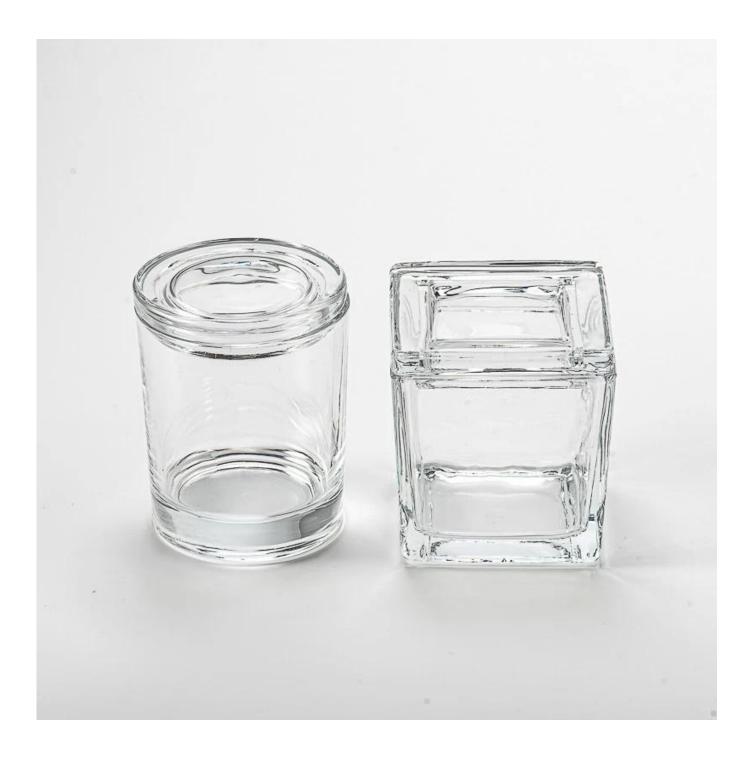

## Let you choose

1. Various drawings and sizes are available.

 Any painted, cutting, plating, laser model processing tool.
Shrink film, color gift box, white gift box and other special packaging.

We have a quality control committee.

#### Q2: Do you have any other colors/sizes for this kind of jar?

Any colors can be customized according to pantone number or your sample, the we have some hot sale regular sizes for you to choose, if you want to make new sizes we can also open new molds.