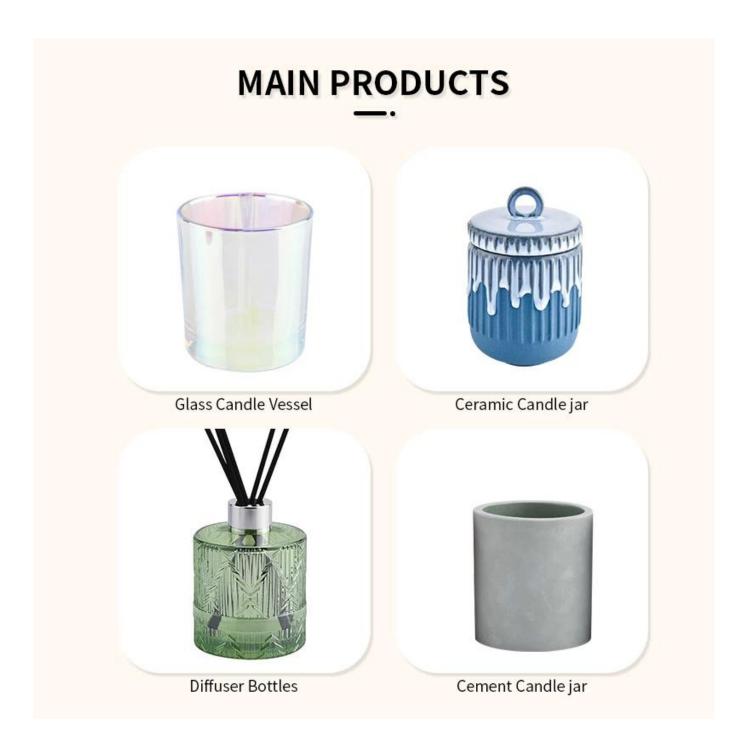

# feature of product

1. High quality home decorative glass incense bottle.

2. Applicable to hotel, wedding, etc.

3. Meet the function of ASTM test products.

There are about 5,000 items which cover all daily-used glassware and ceramic ware, e.g. candle holders, borosilicate glass, bottles, tumblers, jars, stemware, tableware & drinkware, bathroom accessories etc. The products can meet FDA, LFGB, CA 65, ASTM, dishwasher test.