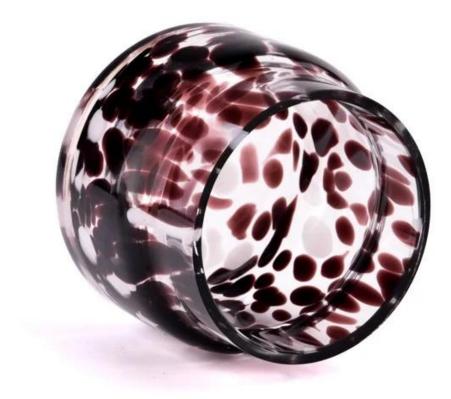

This **glass candle jar** adds a touch of warmth and romance to your home with its elegant design and exceptional practicality. The use of high-quality glass material, high transparency, smooth surface, whether it is for personal use or gifts, is an excellent choice.

With a capacity of 266ml, this **glass candle jar** is large enough to accommodate large candles to meet your different needs.

The **glass candle jar** is suitable for many occasions, such as home decoration, restaurant decoration, holiday celebrations, etc. Whether it is placed in the living room, bedroom or dining room, it can add a warm and romantic atmosphere to your space.