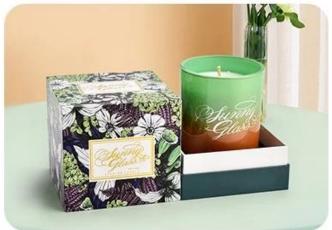

#### Wholesale 8oz multi-color spot pattern glass candle jar candle making

- Upmost dedication to design, never compression on quality
- **Sunny Glassware** strictly protect the customers' designs, all the newly designed items from us haven't been copied in three years.
- Product quality is the major focus in **Sunny Glassware**.**Sunny Glassware** once demolished 80,000 pcs of glass vessel with barely visible blemish.

This **glass candle jar** adds a touch of warmth and romance to your home with its elegant design and exceptional practicality. The use of high-quality glass material, high transparency, smooth surface, whether it is for personal use or gifts, is an excellent choice.

With a capacity of 266ml, this **glass candle jar** is large enough to accommodate large candles to meet your different needs.

The **glass candle jar** is suitable for many occasions, such as home decoration, restaurant decoration, holiday celebrations, etc. Whether it is placed in the living room, bedroom or dining room, it can add a warm and romantic atmosphere to your space.

## Accessories - candle holder box

## CANDLE HOLDER BOX SIZE, LOGO, COLOR, LINING, SHAPE CAN BE CUSTOMIZED