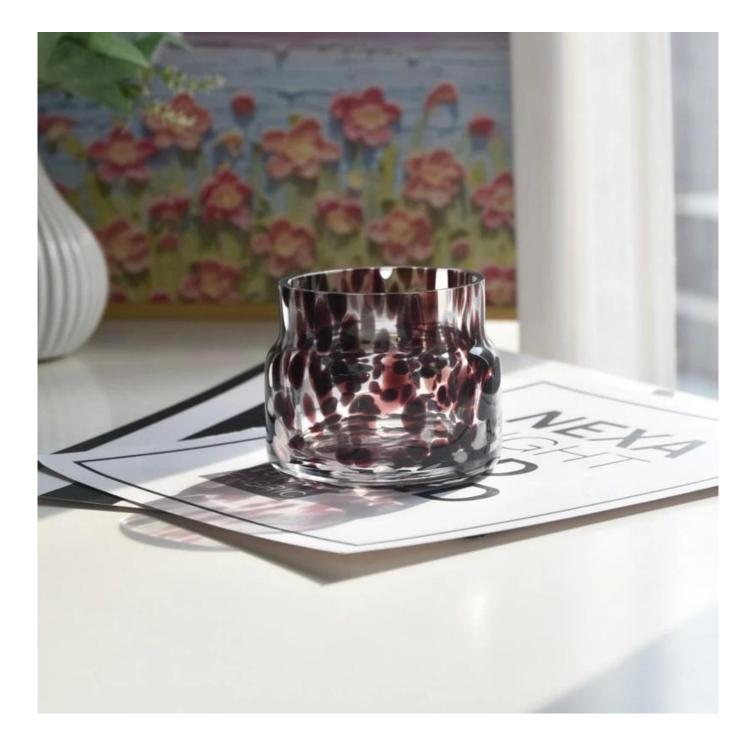

This **glass candle jar** adds a touch of warmth and romance to your home with its elegant design and exceptional practicality. The use of high-quality glass material, high transparency, smooth surface, whether it is for personal use or gifts, is an excellent choice.

With a capacity of 266ml, this **glass candle jar** is large enough to accommodate large candles to meet your different needs.

The **glass candle jar** is suitable for many occasions, such as home decoration, restaurant decoration, holiday celebrations, etc. Whether it is placed in the living room, bedroom or dining room, it can add a warm and romantic atmosphere to your space.