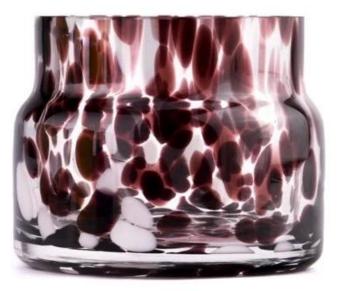

This **glass candle jar** adds a touch of warmth and romance to your home with its elegant design and exceptional practicality. The use of high-quality glass material, high transparency, smooth surface, whether it is for personal use or gifts, is an excellent choice.

With a capacity of 266ml, this **glass candle jar** is large enough to accommodate large candles to meet your different needs.

The **glass candle jar** is suitable for many occasions, such as home decoration, restaurant decoration, holiday celebrations, etc. Whether it is placed in the living room, bedroom or dining room, it can add a warm and romantic atmosphere to your space.