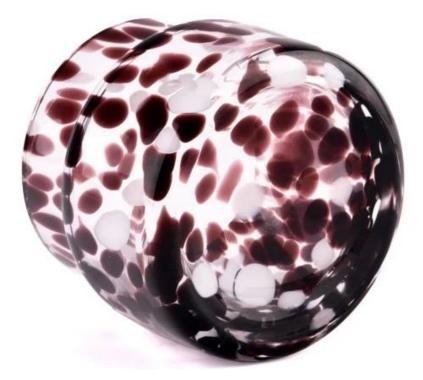

This **glass candle jar** adds a touch of warmth and romance to your home with its elegant design and exceptional practicality. The use of high-quality glass material, high transparency, smooth surface, whether it is for personal use or gifts, is an excellent choice.

With a capacity of 266ml, this **glass candle jar** is large enough to accommodate large candles to meet your different needs.

The **glass candle jar** is suitable for many occasions, such as home decoration, restaurant decoration, holiday celebrations, etc. Whether it is placed in the living room, bedroom or dining room, it can add a warm and romantic atmosphere to your space.