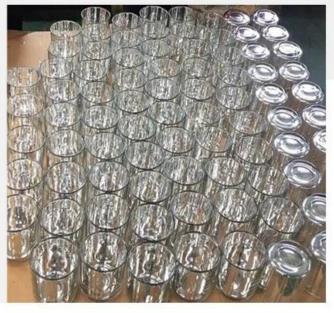

and romance to your home with its elegant design and exceptional practicality. The use of high-quality glass material, high transparency, smooth surface, whether it is for personal use or gifts, is an excellent choice.



With a capacity of 266ml, this **glass candle jar** is large enough to accommodate large candles to meet your different needs.



The **glass candle jar** is suitable for many occasions, such as home decoration, restaurant decoration, holiday celebrations, etc. Whether it is placed in the living room, bedroom or dining room, it can add a warm and romantic atmosphere to your space.



Accessories - Lid



## Accessories - candle holder box

## CANDLE HOLDER BOX SIZE, LOGO, COLOR, LINING, SHAPE CAN BE CUSTOMIZED







## **Production and packaging**



## Quality testing



## Packing



# Pallet





#### Welcome to the sample room of **Sunny Glassware**



Here we bring together a total of **5000+** kinds of candle holder carefully designed and made, each candle holder reflects our persistent pursuit of quality and design.

## FAQ

1) Can you combine many items assorted in one container in my first order?

Yes, we can. But the quantity of each ordered item should reach our MOQ.

## 2) If any quality problem, how can you settle it for us?

When discharging the container, you need to inspect all the cargo. If any breakage or defect products were founded, you must take the pictures from the original carton. All the claims must be presented within 15 working days after discharging the container. This date is subject to the arrival time of container.

## 3) wh