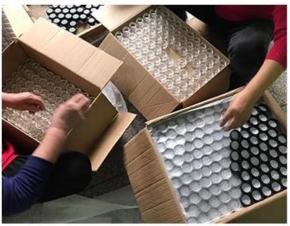

your home with its elegant design and exceptional practicality. The use of high-quality glass material, high transparency, smooth surface, whether it is for personal use or gifts, is an excellent choice.



With a capacity of 266ml, this **glass candle jar** is large enough to accommodate large candles to meet your different needs.



The **glass candle jar** is suitable for many occasions, such as home decoration, restaurant decoration, holiday celebrations, etc. Whether it is placed in the living room, bedroom or dining room, it can add a warm and romantic atmosphere to your space.



Accessories - Lid



## Accessories - candle holder box

## CANDLE HOLDER BOX SIZE, LOGO, COLOR, LINING, SHAPE CAN BE CUSTOMIZED







## **Production and packaging**



## Quality testing



## Packing



# Pallet





#### Welcome to the sample room of **Sunny Glassware**



Here we bring together a total of **5000+** kinds of candle holder carefully designed and made, each candle holder reflects our persistent pursuit of quality and design.

## FAQ

1) Can you combine many items assorted in one container in my first order?

Yes, we can. But the quantity of each ordered item should reach our MOQ.

## 2) If any quality problem, how can you settle it for us?

When discharging the container, you need to inspect all the cargo. If any breakage or defect products were founded, you must take the pictures from the original carton. All the claims must be presented within 15 working days after discharging the container. This date is subject to the arrival time of container.

## 3) why you choose u