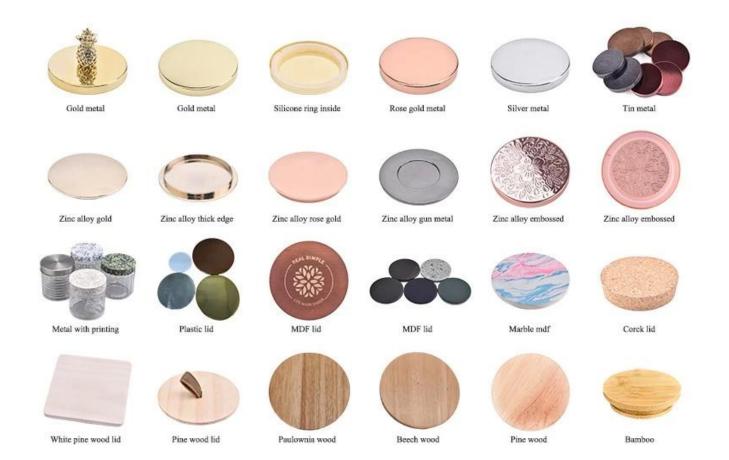

ocus in **Sunny Glassware**.**Sunny Glassware** once demolished 80,000 pcs of glass vessel with barely visible blemish.



This **glass candle jar** adds a touch of warmth and romance to your home with its elegant design and exceptional practicality. The use of high-quality glass material, high transparency, smooth surface, whether it is for personal use or gifts, is an excellent choice.



With a capacity of 266ml, this **glass candle jar** is large enough to accommodate large candles to meet your different needs.



The **glass candle jar** is suitable for many occasions, such as home decoration, restaurant decoration, holiday celebrations, etc. Whether it is placed in the living room, bedroom or dining room, it can add a warm and romantic atmosphere to your space.



Accessories - Lid



## Accessories - candle holder box

## CANDLE HOLDER BOX SIZE, LOGO, COLOR, LINING, SHAPE CAN BE CUSTOMIZED







## **Production and packaging**



## Quality testing



## Packing



# Pallet





#### Welcome to the sample room of **Sunny Glassware**



Here we bring together a total of **5000+** kinds of candle holder carefully designed and made, each candle holder reflects our persistent pursuit of quality and design.

## FAQ

1) Can you combine many items assorted in one container in my first order?

Yes, we can. But the quantity of each ordered item should reach our MOQ.

## 2) If any quality problem, how can you settle it for us?

When discharging the container, you need to inspect all the cargo. If any breakage or defect products were founded, you must take the pictures from th