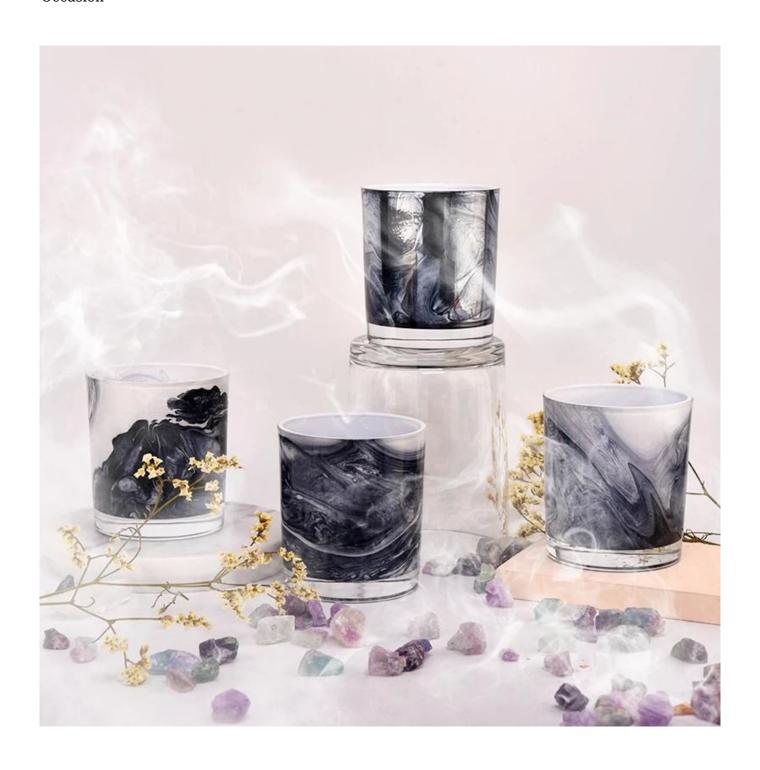

# Wholesale 8oz glass candle holder colorful painting glass candle jar

Sunny Glasswares not only places OEM / DM orders, but also helps many brands to start with product concepts.

Item number: SGZT22070611

Top diameter: 80mm Bottom diameter: 74mm

Measure

Height: 90m Weight: 287g Capacity: 296ml

Packing Normal packing, Individual gift box, PVC box, window box, color box, white box, etc

Usage Occasion

Home decor, Wedding Decoration, Wedding Favors, Decoration enhancement

×

×