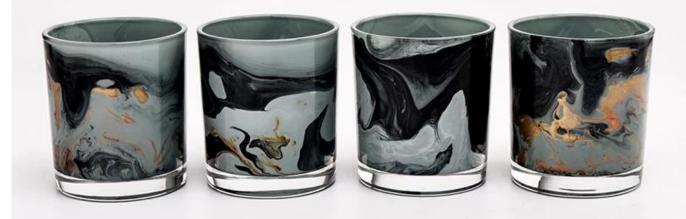

# Wholesale 8oz glass candle holder colorful painting glass candle jar

Sunny Glasswares not only places OEM / DM orders, but also helps many brands to start with product concepts.

Item number: SGZT22070611

Top diameter: 80mm Bottom diameter: 74mm

Measure

Height: 90m Weight: 287g Capacity: 296ml

Packing Normal packing, Individual gift box, PVC box, window box, color box, white box, etc