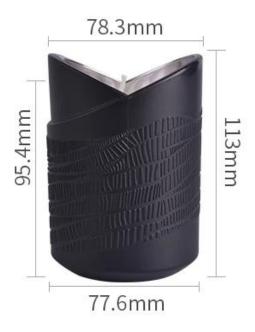

| Capacity       | 289ml |
|----------------|-------|
| Weight         | 402g  |
| Wall thickness | 4mm   |

The unique design inspiration is derived from life and nature, and every piece of work needs to be drawn with countless sketches. Nature gives life to human being, and humans use their hard-working hands to give back to nature.