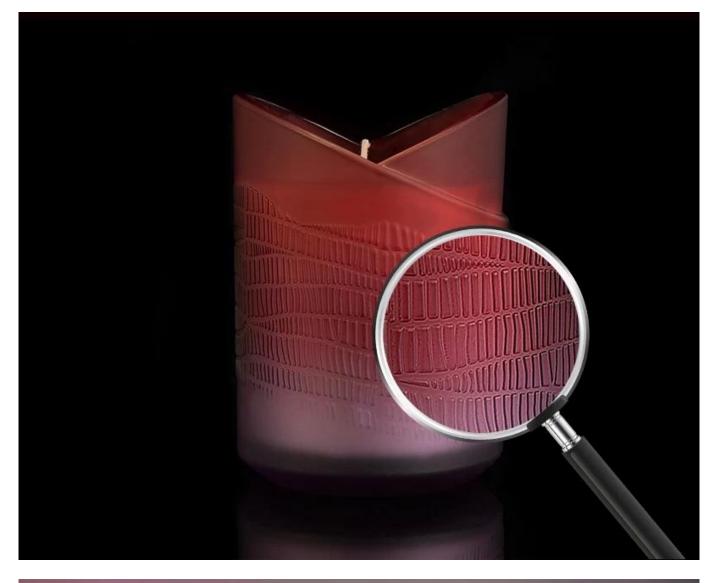

| Capacity       | 289ml |
|----------------|-------|
| Weight         | 402g  |
| Wall thickness | 4mm   |

The unique design inspiration is derived from life and nature, and every piece of work needs to be drawn with countless sketches. Nature gives life to human being, and humans use their hard-working hands to give back to nature.