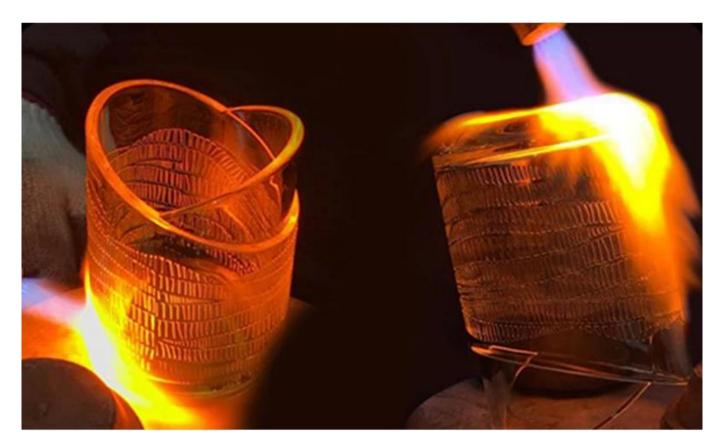

Every product of Sunny Glassware is made with ingenuity. From modeling, to the raw materials choosing, polishing, and annealing, all products are made by professional craftsmen with more than 5 years of skilled experience. In the pre-delivery inspection process, in addition to complying with the AQL inspection standards approved by the customer, Sunny Glassware adopts extra six steps for inspection to make each finished product unique and classic.