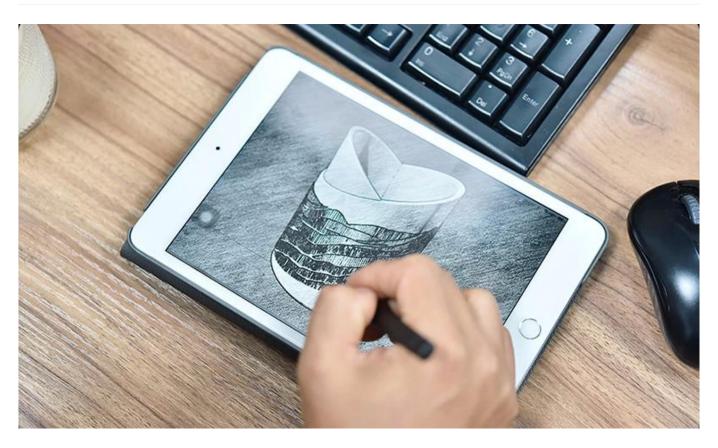

After repeated scrutiny by the designer, and with the help of 3D modeling technology to show a visual effect directly. Customers can see the samples printed by the 3D printer within 4 days, which can avoids unnecessary waste of resources before bulk production.