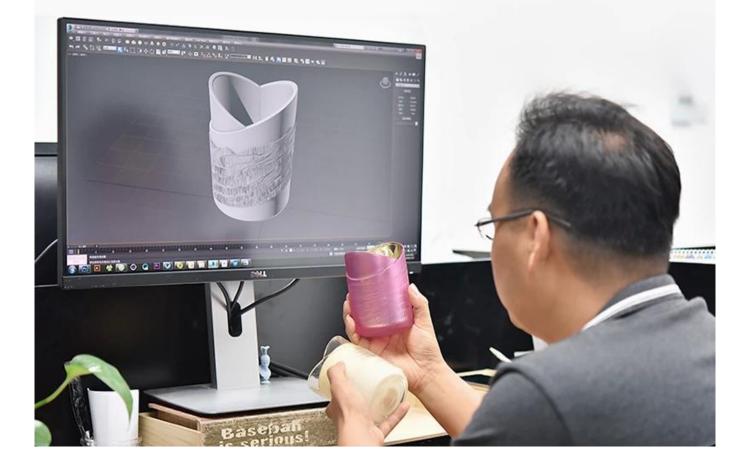

After repeated scrutiny by the designer, and with the help of 3D modeling technology to show a visual effect directly. Customers can see the samples printed by the 3D printer within 4 days, which can avoids unnecessary waste of resources before bulk production.