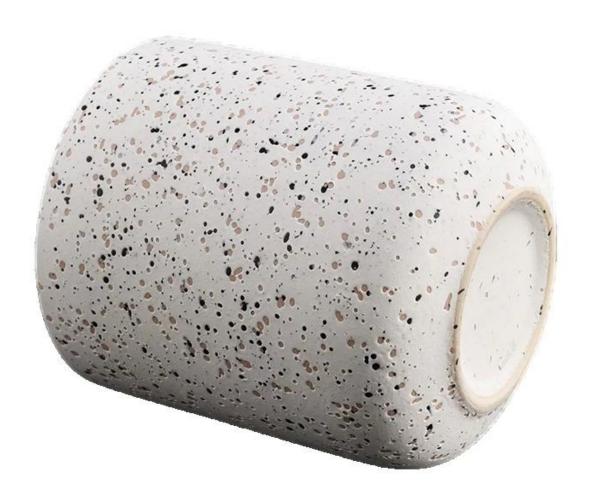

### **Product Description**

| product<br>name   | Wholesale 8oz 10oz 12oz Ceramic Candle Vessels Classic Cylinder Ceramic Candle Holders              |
|-------------------|-----------------------------------------------------------------------------------------------------|
| Sample<br>time    | 1. 5 days if there is glass shape and size<br>2. 15 days, if you need new shapes and sizes glass    |
| Measure           | Item No.:SGMK21032226 Top dia: 88 mm Bottom dia:50 mm Height: 102 mm Weight: 214 g Capacity: 430 ml |
| Packing           | Normal packing, Individual gift box, PVC box, window box, color box, white box, etc                 |
| Delivery<br>time  | Within 35 days after the sample and order confirmed                                                 |
| Payment<br>term   | 30% deposit by T/T in advance and the balance against the copy of B/L                               |
| Shipment          | By sea,by air,by Express and your shipping agent is acceptable                                      |
| Usage<br>Occasion | Home decor, Wedding Decoration, Wedding Favors, Decoration enhancement,                             |

The cylindrical design is simple and solemn, whether it is placed in the center of the table or in the corner of the study, it can instantly enhance the artistic atmosphere of the space, so that every time you light a candle, it will become a double feast for the vision and the soul.

This cylindrical <u>ceramic candle holder</u> is specially designed for candles, whether it is an aromatherapy candle, a dinner candle or a holiday candle, so that the candle is soft and warm against the background of the ceramic, adding an indescribable warmth to your family gathering, romantic dinner or alone time.