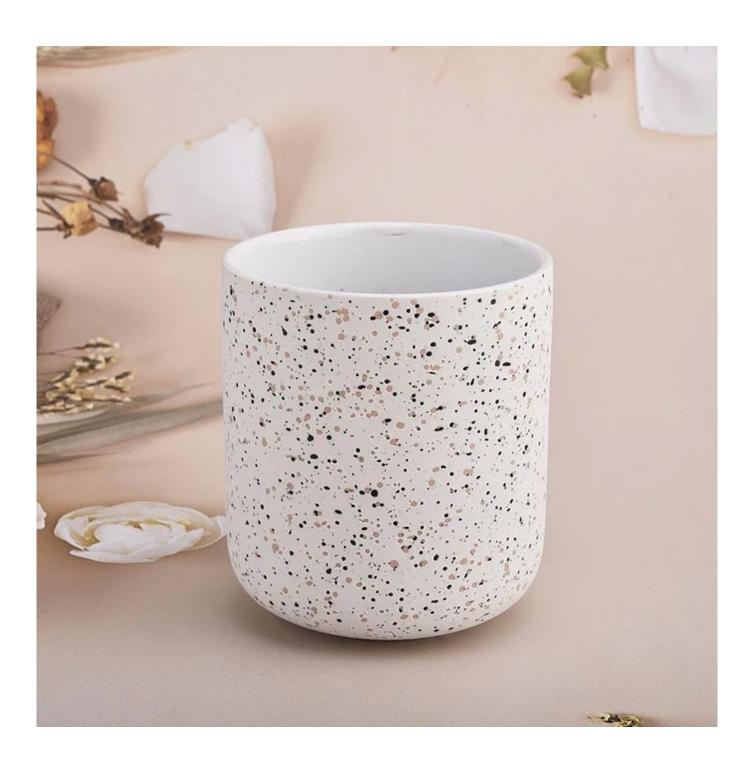

The cylindrical design is simple and solemn, whether it is placed in the center of the table or in the corner of the study, it can instantly enhance the artistic atmosphere of the space, so that every time you light a candle, it will become a double feast for the vision and the soul.

This cylindrical <u>ceramic candle holder</u> is specially designed for candles, whether it is an aromatherapy candle, a dinner candle or a holiday candle, so that the candle is soft and warm against the background of the ceramic, adding an indescribable warmth to your family gathering, romantic dinner or alone time.