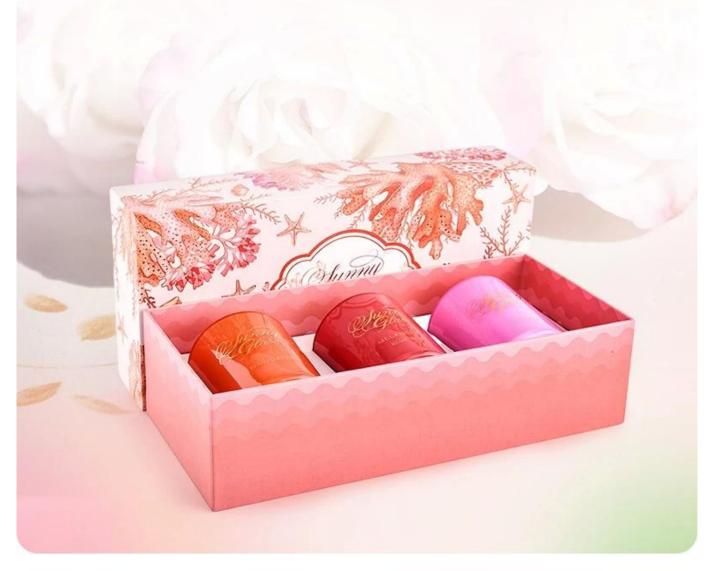

### Accessories - Candle Holder Box

# CANDLE HOLDER BOX SIZE, LOGO, COLOR, LINING, SHAPE CAN BE CUSTOMIZED