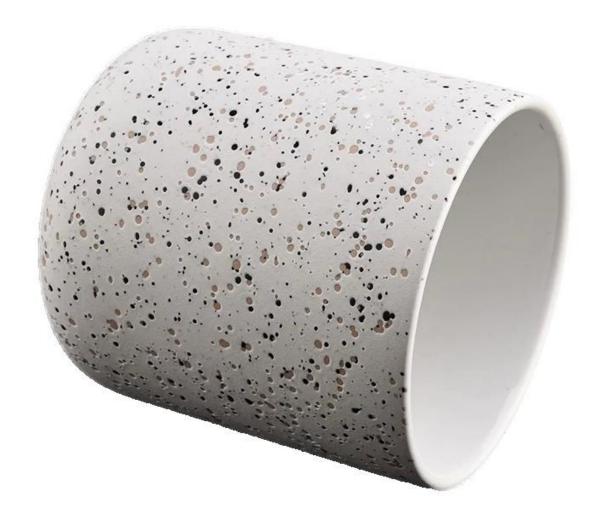

### **Product Description**

| product<br>name   | Wholesale 8oz 10oz 12oz Ceramic Candle Vessels Classic Cylinder Ceramic Candle Holders              |
|-------------------|-----------------------------------------------------------------------------------------------------|
| Sample<br>time    | 1. 5 days if there is glass shape and size<br>2. 15 days, if you need new shapes and sizes glass    |
| Measure           | Item No.:SGMK21032226 Top dia: 88 mm Bottom dia:50 mm Height: 102 mm Weight: 214 g Capacity: 430 ml |
| Packing           | Normal packing, Individual gift box, PVC box, window box, color box, white box, etc                 |
| Delivery<br>time  | Within 35 days after the sample and order confirmed                                                 |
| Payment<br>term   | 30% deposit by T/T in advance and the balance against the copy of B/L                               |
| Shipment          | By sea,by air,by Express and your shipping agent is acceptable                                      |
| Usage<br>Occasion | Home decor, Wedding Decoration, Wedding Favors, Decoration enhancement,                             |

The cylindrical design is simple and solemn, whether it is placed in the center of the table or in the corner of the study, it can instantly enhance the artistic atmosphere of the space, so that every time you light a candle, it will become a double feast for the vision and the soul.

This cylindrical <u>ceramic candle holder</u> is specially designed for candles, whether it is an aromatherapy candle, a dinner candle or a holiday candle, so that the candle is soft and warm against the background of the ceramic, adding an indescribable warmth to your family gathering, romantic dinner or alone time.