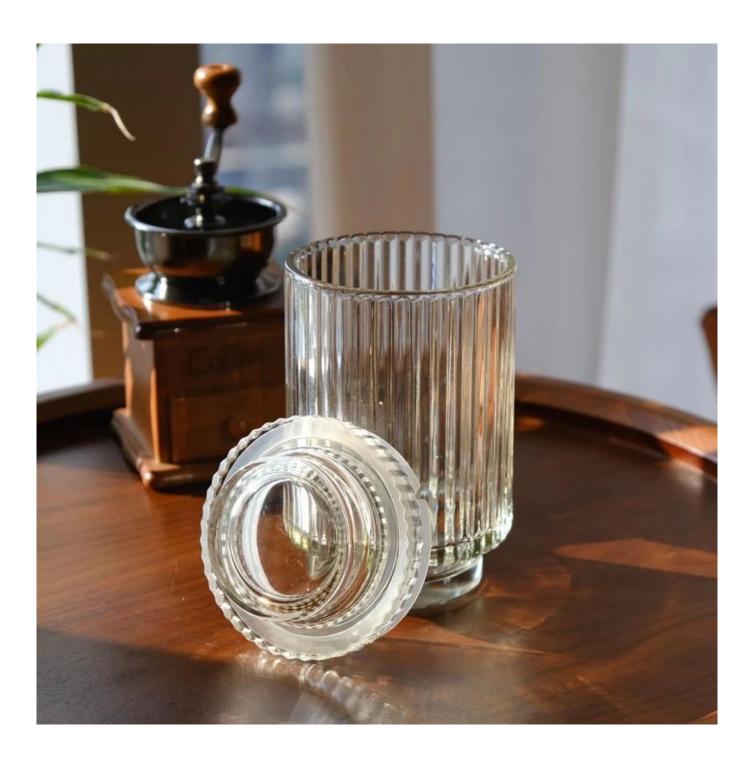

This luxurious custom striped clear glass candle jar with lid is the perfect choice for a self-reward or gift to your friends and family. It is not only an object, but also a heart that conveys love and warmth, making the person who receives it feel full of happiness and surprise.

Every fine stripe is a craftsman's ultimate pursuit of beauty. Using advanced technology, the fashion stripe elements are cleverly integrated into the transparent glass, and the light and shadow interlace, showing a unique and charming visual effect. Whether it is placed in the living room, bedroom or study, it can instantly enhance the sense of hierarchy and style of space.

In this busy world, looking for a place of their own quiet and beautiful. Our luxurious custom striped transparent glass candle jar with lid is not only a tool for lighting, but also a finishing touch for home decoration, adding an extraordinary artistic atmosphere to your living space.