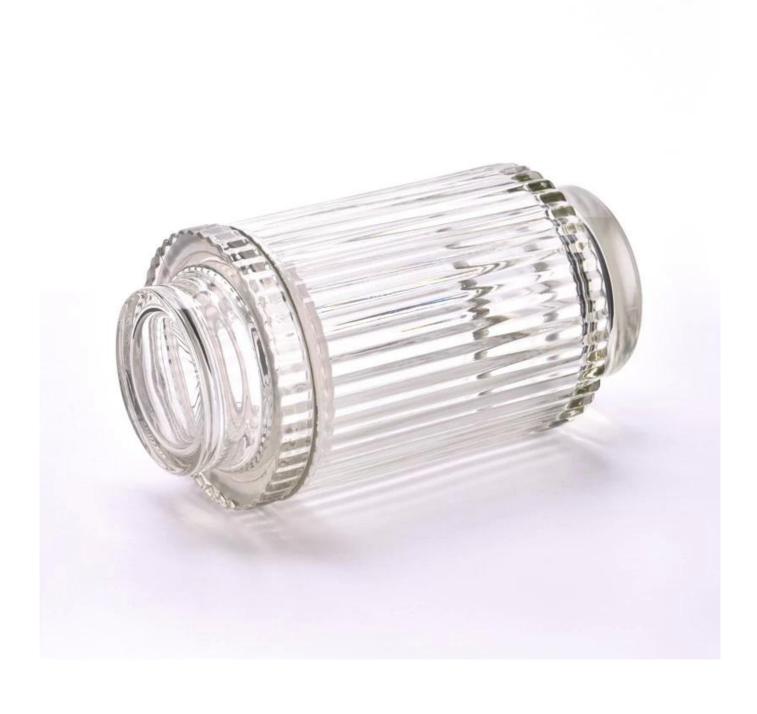

This luxurious custom striped clear glass candle jar with lid is the perfect choice for a self-reward or gift to your friends and family. It is not only an object, but also a heart that conveys love and warmth, making the person who receives it feel full of happiness and surprise.

Every fine stripe is a craftsman's ultimate pursuit of beauty. Using advanced technology, the fashion stripe elements are cleverly integrated into the transparent glass, and the light and shadow interlace, showing a unique and charming visual effect. Whether it is placed in the living room, bedroom or study, it can instantly enhance the sense of hierarchy and style of space.

In this busy world, looking for a place of their own quiet and beautiful. Our luxurious custom striped transparent glass candle jar with lid is not only a tool for lighting, but also a finishing touch for home decoration, adding an extraordinary artistic atmosphere to your living space.