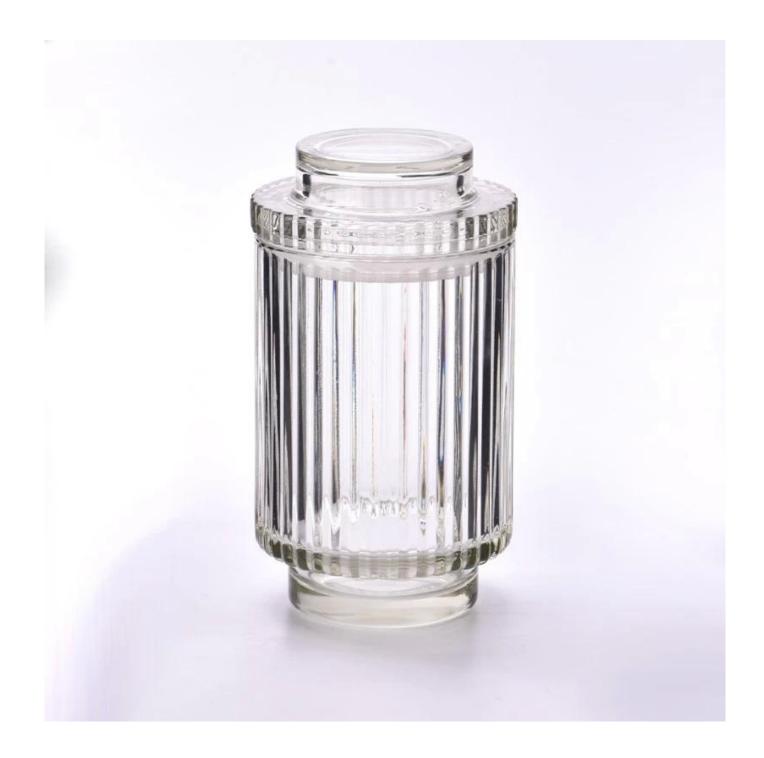

# Wholesale 780ml Custom striped clear glass candle jar with lid available for home decor

Why Choose Sunny Glassware

- Upmost dedication to design, never compression on quality
- <u>Sunny Glassware</u> strictly protect the customers' designs, all the newly designed items from us haven't been copied in three years.
- Product quality is the major focus in <u>Sunny Glassware Sunny Glassware</u> once demolished 80,000 pcs of glass vessel with barely visible blemish.

This luxurious custom striped clear glass candle jar with lid is the perfect choice for a self-reward or gift to your friends and family. It is not only an object, but also a heart that conveys love and warmth, making the person who receives it feel full of happiness and surprise.

Every fine stripe is a craftsman's ultimate pursuit of beauty. Using advanced technology, the fashion stripe elements are cleverly integrated into the transparent glass, and the light and shadow interlace, showing a unique and charming visual effect. Whether it is placed in the living room, bedroom or study, it can instantly enhance the sense of hierarchy and style of space.

In this busy world, looking for a place of their own quiet and beautiful. Our luxurious custom striped transparent glass candle jar with lid is not only a tool for lighting, but also a finishing touch for home decoration, adding an extraordinary artistic atmosphere to your living space.