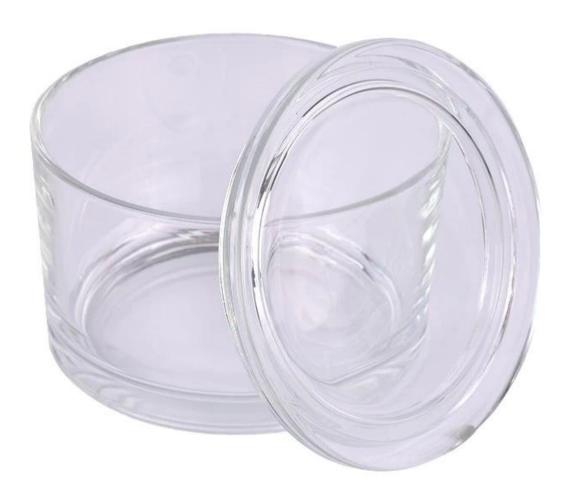

# Wholesale 720ml 25oz Glass Candle Jar With Lids Custom Color Glass Candle Jars

Sunny Glasswares not only places  $\operatorname{OEM}$  /  $\operatorname{ODM}$  orders, but also helps many brands to start with product concepts.

| Measure              | Item No: SG11080                                                                   |
|----------------------|------------------------------------------------------------------------------------|
|                      | Top dia 110mm                                                                      |
|                      | Bottom dia 100mm                                                                   |
|                      | Height □80mm                                                                       |
|                      | Capacity□476ml                                                                     |
|                      | Weight <b></b>                                                                     |
|                      | MOQ: 3000 PCS                                                                      |
| Packing              | Normal packing,Individual gift box, PVC box, window box, color box, white box, etc |
| <b>Delivery time</b> | Within 35 days after the sample and order confirmed                                |
| Payment term         | 30% deposit by T/T in advance and the balance against the copy of B/L              |
| Shipment             | By sea,by air,by Express and your shipping agent is acceptable                     |
| Usage                | Home decor,Wedding Decoration,Wedding Favors,Decoration enhancement                |
| Occasion             |                                                                                    |