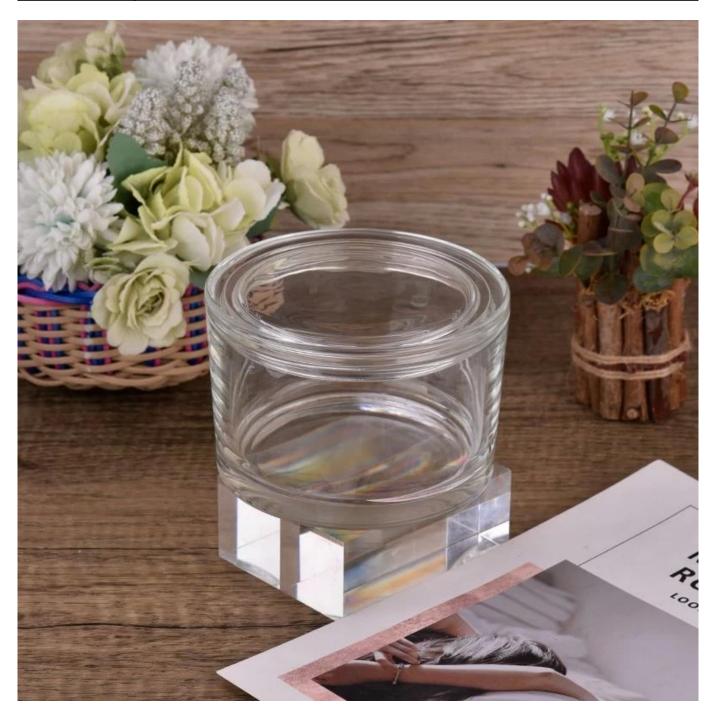

| Measure              | Item No: SG11080                                                                   |
|----------------------|------------------------------------------------------------------------------------|
|                      | Top dia 110mm                                                                      |
|                      | Bottom dia 100mm                                                                   |
|                      | Height □80mm                                                                       |
|                      | Capacity□476ml                                                                     |
|                      | Weight <b></b>                                                                     |
|                      | MOQ: 3000 PCS                                                                      |
| Packing              | Normal packing,Individual gift box, PVC box, window box, color box, white box, etc |
| <b>Delivery time</b> | Within 35 days after the sample and order confirmed                                |
| Payment term         | 30% deposit by T/T in advance and the balance against the copy of B/L              |
| Shipment             | By sea,by air,by Express and your shipping agent is acceptable                     |
| Usage                | Home decor,Wedding Decoration,Wedding Favors,Decoration enhancement                |
| Occasion             |                                                                                    |