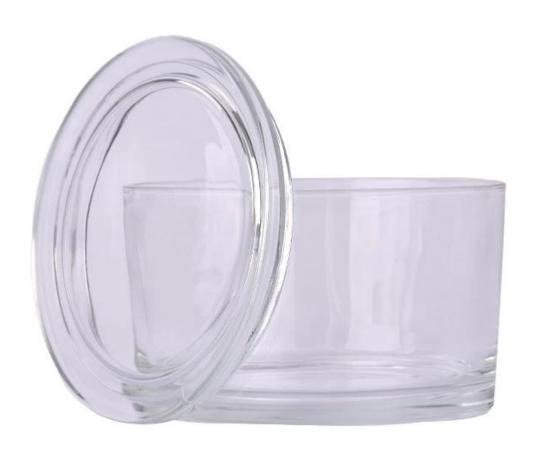

# Wholesale 720ml 25oz Glass Candle Jar With Lids Custom Color Glass Candle Jars

Sunny Glasswares not only places  $\operatorname{OEM}$  /  $\operatorname{ODM}$  orders, but also helps many brands to start with product concepts.

| Measure              | Item No: SG11080                                                                   |
|----------------------|------------------------------------------------------------------------------------|
|                      | Top dia 110mm                                                                      |
|                      | Bottom dia 100mm                                                                   |
|                      | Height □80mm                                                                       |
|                      | Capacity□476ml                                                                     |
|                      | Weight <b></b>                                                                     |
|                      | MOQ: 3000 PCS                                                                      |
| Packing              | Normal packing,Individual gift box, PVC box, window box, color box, white box, etc |
| <b>Delivery time</b> | Within 35 days after the sample and order confirmed                                |
| Payment term         | 30% deposit by T/T in advance and the balance against the copy of B/L              |
| Shipment             | By sea,by air,by Express and your shipping agent is acceptable                     |
| Usage                | Home decor,Wedding Decoration,Wedding Favors,Decoration enhancement                |
| Occasion             |                                                                                    |