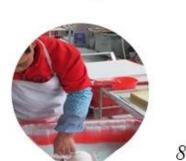

### **Quality Control**

Sunny Glassware follow ANSI/ASQ Z1.4-2008 Quality Control System strictly as following to prevent defective candle holders before delivery.

#### \* 4 rounds inspection procedure

- (1). Inspect all raw materials before producing.
- (2). Check the mass produced sample comparing to client's signed sample.
- (3). Inspect semi-products during production
- (4). Check the finish products and the package before and after sending the warehouse.

### \* 6 main check points

(1). Workmanship appearance

- (2). Quantity
- (2). Qualitary(3). Style, material, color(3). Packing & Loading(4). Marking/Label
- (5). Data measurement/function/field test(6). Made by skilled workers