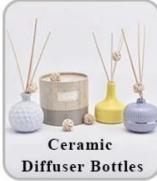

| * Strong design team  * 15 new items release monthly | * Unique design<br>*<br>Improve your market competitive power                                           |
|---------------------|------------------------------------------------------|---------------------------------------------------------------------------------------------------------|
| 6. <u>Capacity</u>  |                                                      | * To meet your mass orders<br>* Shorten the delivery lead time                                          |
| 7. <u>Logistics</u> | We have our own                                      | * Seamless communication * Avoid too many contact points * Streamline management * Save cost indirectly |

### **Product Pictures**













## **MAIN PRODUCTS**

















### **Quality Control**

Sunny Glassware follow ANSI/ASQ Z1.4-2008 Quality Control System strictly as following to prevent defective candle holders before delivery.

#### \* 4 rounds inspection procedure

- (1). Inspect all raw materials before producing.
- (2). Check the mass produced sample comparing to client's signed sample.
- (3). Inspect semi-products during production
- (4). Check the finish products and the package before and after sending the warehouse.

### \* 6 main check points

(1). Workmanship appearance

- (2). Quantity
- (2). Qualitary(3). Style, material, color(3). Packing & Loading(4). Marking/Label
- (5). Data measurement/function/field test(6). Made by skilled workers

### Onsite Inspection













**Packaging** 





We have Normal packing, PVC box Win