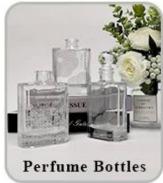

| * Strong design team  * 15 new items release monthly | * Unique design<br>*<br>Improve your market competitive power                                           |
|---------------------|------------------------------------------------------|---------------------------------------------------------------------------------------------------------|
| 6. <u>Capacity</u>  |                                                      | * To meet your mass orders<br>* Shorten the delivery lead time                                          |
| 7. <u>Logistics</u> | We have our own                                      | * Seamless communication * Avoid too many contact points * Streamline management * Save cost indirectly |

### **Product Pictures**













## **MAIN PRODUCTS**

















### **Quality Control**

Sunny Glassware follow ANSI/ASQ Z1.4-2008 Quality Control System strictly as following to prevent defective candle holders before delivery.

#### \* 4 rounds inspection procedure

- (1). Inspect all raw materials before producing.
- (2). Check the mass produced sample comparing to client's signed sample.
- (3). Inspect semi-products during production
- (4). Check the finish products and the package before and after sending the warehouse.

### \* 6 main check points

(1). Workmanship appearance

- (2). Quantity
- (2). Qualitary(3). Style, material, color(3). Packing & Loading(4). Marking/Label
- (5). Data measurement/function/field test(6). Made by skilled workers

### Onsite Inspection













**Packaging** 





We have Normal packing, PVC box Window