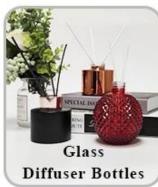

| * Strong design team  * 15 new items release monthly | * Unique design<br>*<br>Improve your market competitive power                                           |
|---------------------|------------------------------------------------------|---------------------------------------------------------------------------------------------------------|
| 6. <u>Capacity</u>  |                                                      | * To meet your mass orders<br>* Shorten the delivery lead time                                          |
| 7. <u>Logistics</u> | We have our own                                      | * Seamless communication * Avoid too many contact points * Streamline management * Save cost indirectly |

### **Product Pictures**













## **MAIN PRODUCTS**

















### **Quality Control**

Sunny Glassware follow ANSI/ASQ Z1.4-2008 Quality Control System strictly as following to prevent defective candle holders before delivery.

#### \* 4 rounds inspection procedure

- (1). Inspect all raw materials before producing.
- (2). Check the mass produced sample comparing to client's signed sample.
- (3). Inspect semi-products during production
- (4). Check the finish products and the package before and after sending the warehouse.

### \* 6 main check points

(1). Workmanship appearance

- (2). Quantity
- (2). Qualitary(3). Style, material, color(3). Packing & Loading(4). Marking/Label
- (5). Data measurement/function/field test(6). Made by skilled workers

### Onsite Inspection













**Packaging** 





We have Normal packing, PVC box Windo