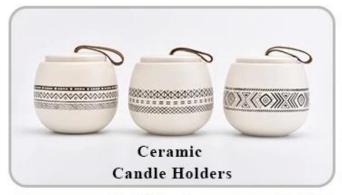

| * Strong design team  * 15 new items release monthly | * Unique design<br>*<br>Improve your market competitive power                                           |
|---------------------|------------------------------------------------------|---------------------------------------------------------------------------------------------------------|
| 6. <u>Capacity</u>  |                                                      | * To meet your mass orders<br>* Shorten the delivery lead time                                          |
| 7. <u>Logistics</u> | We have our own                                      | * Seamless communication * Avoid too many contact points * Streamline management * Save cost indirectly |

### **Product Pictures**













## **MAIN PRODUCTS**

















### **Quality Control**

Sunny Glassware follow ANSI/ASQ Z1.4-2008 Quality Control System strictly as following to prevent defective candle holders before delivery.

#### \* 4 rounds inspection procedure

- (1). Inspect all raw materials before producing.
- (2). Check the mass produced sample comparing to client's signed sample.
- (3). Inspect semi-products during production
- (4). Check the finish products and the package before and after sending the warehouse.

### \* 6 main check points

(1). Workmanship appearance

- (2). Quantity
- (2). Qualitary(3). Style, material, color(3). Packing & Loading(4). Marking/Label
- (5). Data measurement/function/field test(6). Made by skilled workers

### Onsite Inspection













**Packaging** 





We have Normal packing, PVC box W