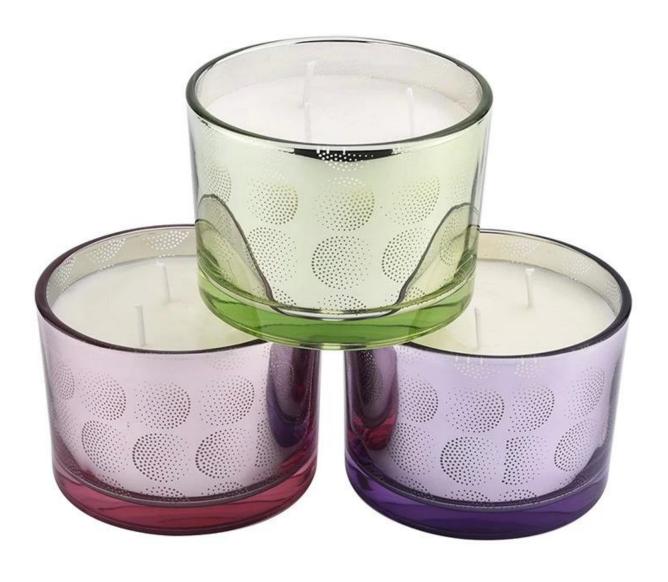

# product description

| product<br>name   | Wholesale 500ml three core green laser process large glass candle jar                            |
|-------------------|--------------------------------------------------------------------------------------------------|
| Sample time       | 1. 5 days if there is glass shape and size<br>2. 15 days, if you need new shapes and sizes glass |
| Measure           | Item No.:SCRG210036 Dia: 110mm Bottom Dia:105mm Weight:400g Capacity: 500ml                      |
| Packing           | Normal packing, Individual gift box, PVC box, window box, color box, white box, etc              |
| Delivery<br>time  | Within 35 days after the sample and order confirmed                                              |
| Payment<br>term   | 30% deposit by T/T in advance and the balance against the copy of B/L                            |
| Shipment          | By sea,by air,by Express and your shipping agent is acceptable                                   |
| Usage<br>Occasion | Home decor,Wedding Decoration,Wedding Favors,Decoration enhancement,                             |

The three-core design of this **glass candle jar** makes the candle burn more stable and difficult to extinguish, so you don't need to replace the candle frequently. When used in festivals or celebrations, it can add a joy and joy to your activities and make your festival more memorable.