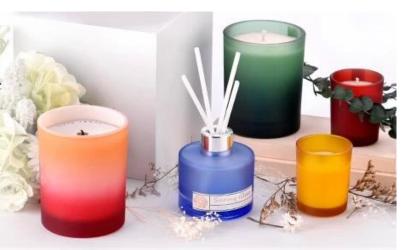

# Who We Are

- More than 20+years experience glassware and ceramic ware supplier in China
- Innovative design capacity
- IS09001 certificate approval
- Candle Holders, Bottles

# product description

| product<br>name   | Wholesale 500ml three core green laser process large glass candle jar                            |
|-------------------|--------------------------------------------------------------------------------------------------|
| Sample time       | 1. 5 days if there is glass shape and size<br>2. 15 days, if you need new shapes and sizes glass |
| Measure           | Item No.:SCRG210036 Dia: 110mm Bottom Dia:105mm Weight:400g Capacity: 500ml                      |
| Packing           | Normal packing, Individual gift box, PVC box, window box, color box, white box, etc              |
| Delivery<br>time  | Within 35 days after the sample and order confirmed                                              |
| Payment<br>term   | 30% deposit by T/T in advance and the balance against the copy of B/L                            |
| Shipment          | By sea,by air,by Express and your shipping agent is acceptable                                   |
| Usage<br>Occasion | Home decor,Wedding Decoration,Wedding Favors,Decoration enhancement,                             |

This **glass candle jar** uses the advanced green laser technology, so that the surface of the candle jar presents a unique visual effect, dazzling, people can not put down.

Add a touch of art and warmth to your home by placing this **glass candle jar** in your living room, bedroom or study.