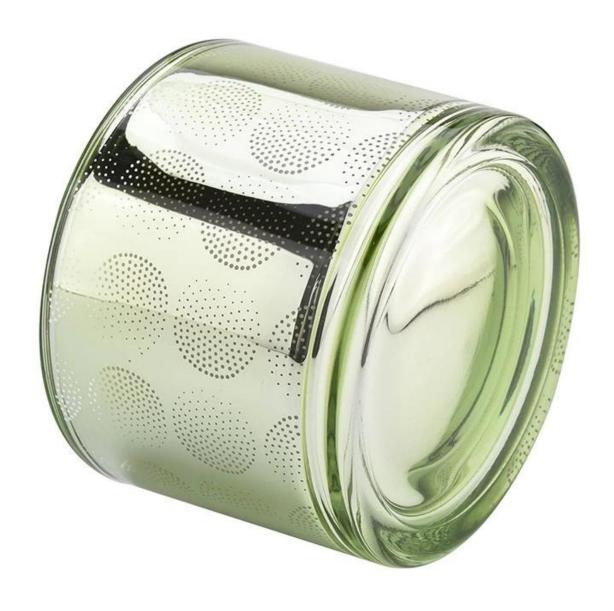

# product description

| product<br>name   | Wholesale 500ml three core green laser process large glass candle jar                            |
|-------------------|--------------------------------------------------------------------------------------------------|
| Sample time       | 1. 5 days if there is glass shape and size<br>2. 15 days, if you need new shapes and sizes glass |
| Measure           | Item No.:SCRG210036 Dia: 110mm Bottom Dia:105mm Weight:400g Capacity: 500ml                      |
| Packing           | Normal packing, Individual gift box, PVC box, window box, color box, white box, etc              |
| Delivery<br>time  | Within 35 days after the sample and order confirmed                                              |
| Payment<br>term   | 30% deposit by T/T in advance and the balance against the copy of B/L                            |
| Shipment          | By sea,by air,by Express and your shipping agent is acceptable                                   |
| Usage<br>Occasion | Home decor,Wedding Decoration,Wedding Favors,Decoration enhancement,                             |

This **glass candle jar** uses the advanced green laser technology, so that the surface of the candle jar presents a unique visual effect, dazzling, people can not put down.

Add a touch of art and warmth to your home by placing this **glass candle jar** in your living room, bedroom or study.