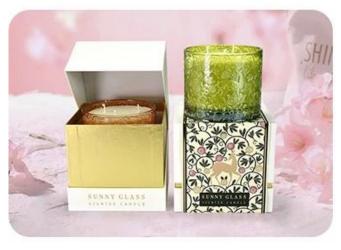

### Accessories - candle holder box

# CANDLE HOLDER BOX SIZE, LOGO, COLOR, LINING, SHAPE CAN BE CUSTOMIZED