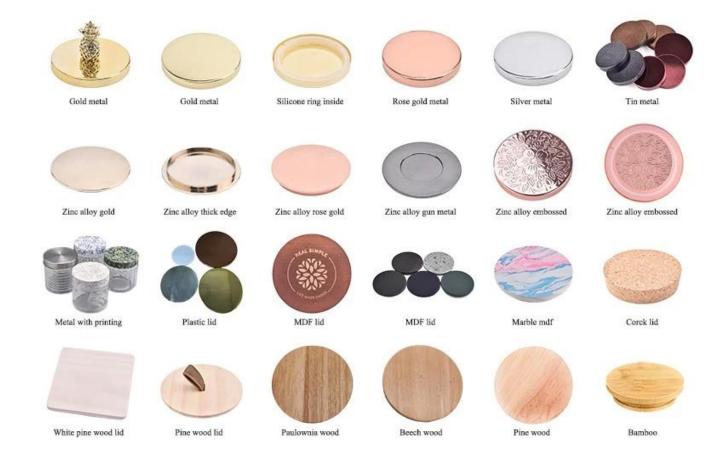

ing agent is acceptable                                   |
| Usage<br>Occasion | Home decor,Wedding Decoration,Wedding Favors,Decoration enhancement,                             |



This **glass candle jar** uses the advanced green laser technology, so that the surface of the candle jar presents a unique visual effect, dazzling, people can not put down.



Add a touch of art and warmth to your home by placing this **glass candle jar** in your living room, bedroom or study.



The three-core design of this **glass candle jar** makes the candle burn more stable and difficult to extinguish, so you don't need to replace the candle frequently. When used in festivals or celebrations, it can add a joy and joy to your activities and make your festival more memorable.



# **Accessories - Lid**



### Accessories - candle holder box

# CANDLE HOLDER BOX SIZE, LOGO, COLOR, LINING, SHAPE CAN BE CUSTOMIZED







# **Production and packaging**

# Mass production



Quality testing



Packing



<u>Pallet</u>



# Sample room

#### Welcome to the sample room of **Sunny Glassware**



Here we bring together a total of **5000+** kinds of candle holder carefully designed and made, each candle holder reflects our persistent pursuit of quality and design.

# **FAQ**

1) Can you combine many items assorted in one container in my first order?

Yes, we can. But the quantity of each ordered item should reach our MOQ.

#### 2) If any quality problem, how can you settle it for us?

When discharging the container, you need to inspect all the cargo. If any breakage or defect products were founded,