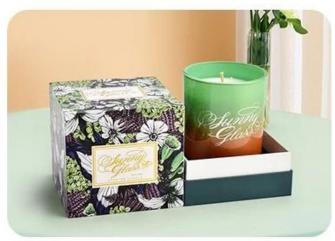

This **glass candle jar** uses the advanced green laser technology, so that the surface of the candle jar presents a unique visual effect, dazzling, people can not put down.

Add a touch of art and warmth to your home by placing this **glass candle jar** in your living room, bedroom or study.

The three-core design of this **glass candle jar** makes the candle burn more stable and difficult to extinguish, so you don't need to replace the candle frequently. When used in festivals or celebrations, it can add a joy and joy to your activities and make your festival more memorable.