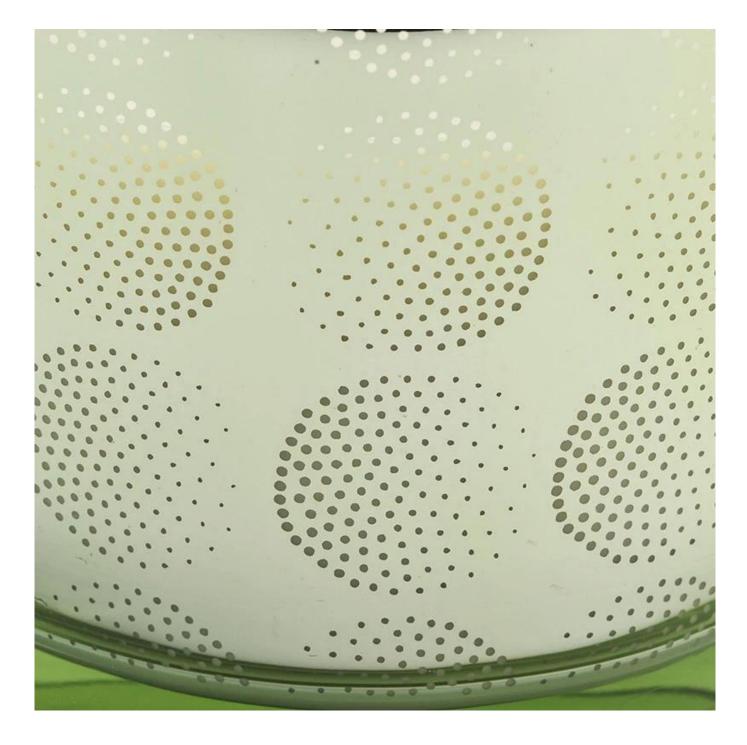

# **Accessories - Lid**

This **glass candle jar** uses the advanced green laser technology, so that the surface of the candle jar presents a unique visual effect, dazzling, people can not put down.

Add a touch of art and warmth to your home by placing this **glass candle jar** in your living room, bedroom or study.