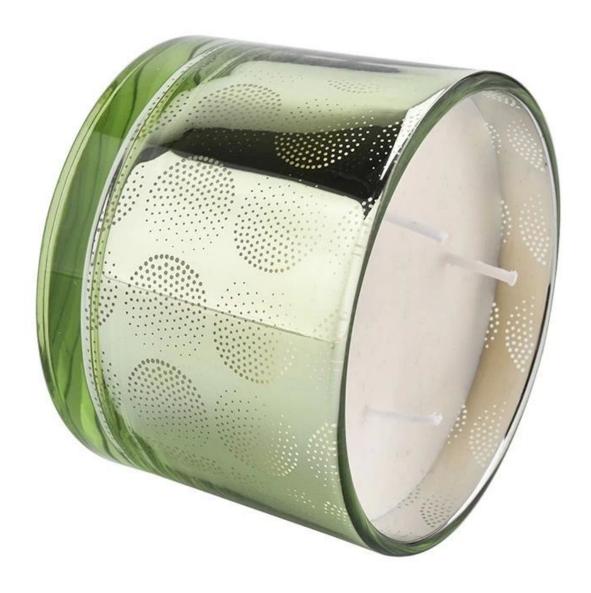

# product description

| product<br>name   | Wholesale 500ml three core green laser process large glass candle jar                            |
|-------------------|--------------------------------------------------------------------------------------------------|
| Sample time       | 1. 5 days if there is glass shape and size<br>2. 15 days, if you need new shapes and sizes glass |
| Measure           | Item No.:SCRG210036 Dia: 110mm Bottom Dia:105mm Weight:400g Capacity: 500ml                      |
| Packing           | Normal packing, Individual gift box, PVC box, window box, color box, white box, etc              |
| Delivery<br>time  | Within 35 days after the sample and order confirmed                                              |
| Payment<br>term   | 30% deposit by T/T in advance and the balance against the copy of B/L                            |
| Shipment          | By sea,by air,by Express and your shipping agent is acceptable                                   |
| Usage<br>Occasion | Home decor,Wedding Decoration,Wedding Favors,Decoration enhancement,                             |

This **glass candle jar** uses the advanced green laser technology, so that the surface of the candle jar presents a unique visual effect, dazzling, people can not put down.

Add a touch of art and warmth to your home by placing this **glass candle jar** in your living room, bedroom or study.

The three-core design of this **glass candle jar** makes the candle burn more stable and difficult to extinguish, so you don't need to replace the candle frequently. When used in festivals or celebrations, it can add a joy and joy to your activities and make your festival more memorable.