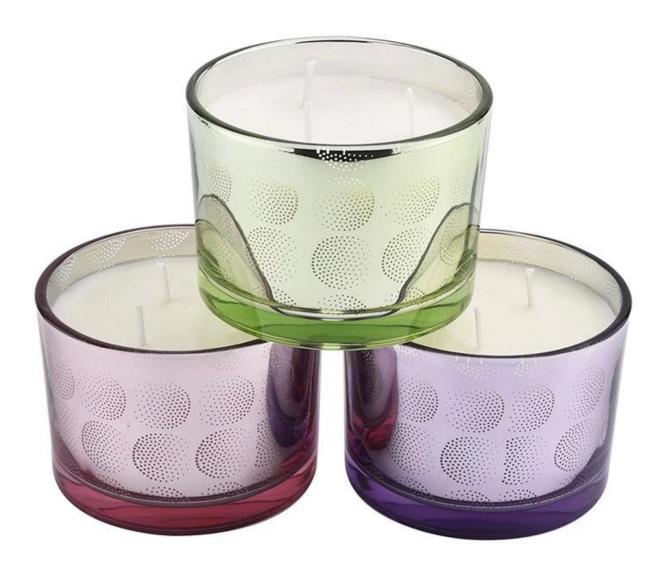

## product description

| product<br>name   | Wholesale 500ml purple large glass candle jar manufacturers                                      |
|-------------------|--------------------------------------------------------------------------------------------------|
| Sample time       | 1. 5 days if there is glass shape and size<br>2. 15 days, if you need new shapes and sizes glass |
| Measure           | Item No.:SCRG210036 Dia: 110mm Bottom Dia:105mm Weight:400g Capacity: 500ml                      |
| Packing           | Normal packing, Individual gift box, PVC box, window box, color box, white box, etc              |
| Delivery<br>time  | Within 35 days after the sample and order confirmed                                              |
| Payment<br>term   | 30% deposit by T/T in advance and the balance against the copy of B/L                            |
| Shipment          | By sea,by air,by Express and your shipping agent is acceptable                                   |
| Usage<br>Occasion | Home decor,Wedding Decoration,Wedding Favors,Decoration enhancement,                             |

This large **glass candle jar**, in a mysterious and elegant purple color, adds a dreamy touch to your home environment. Whether in a cozy bedroom or elegant living room, it can be a visual highlight, creating a romantic and comfortable atmosphere.

Large capacity design, to meet the needs of long-term burning, without frequent replacement of candles, so that romantic and warm lasting companionship. Whether it is a family gathering, or personal quiet time, it is the best company.