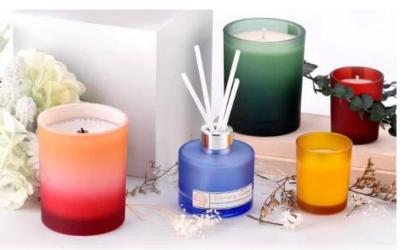

#### Wholesale 500ml purple large glass candle jar manufacturers

This large **glass candle jar**, in a mysterious and elegant purple color, adds a dreamy touch to your home environment. Whether in a cozy bedroom or elegant living room, it can be a visual highlight, creating a romantic and comfortable atmosphere.

Large capacity design, to meet the needs of long-term burning, without frequent replacement of candles, so that romantic and warm lasting companionship. Whether it is a family gathering, or personal quiet time, it is the best company.

In addition to being a lighting tool, this <u>glass candle jar</u> can also be used as an ornament, with flowers, plants or small ornaments, to create a personalized home decoration style. The night lights up, adding a warm and romantic.