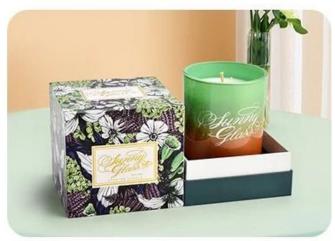

This large **glass candle jar**, in a mysterious and elegant purple color, adds a dreamy touch to your home environment. Whether in a cozy bedroom or elegant living room, it can be a visual highlight, creating a romantic and comfortable atmosphere.

Large capacity design, to meet the needs of long-term burning, without frequent replacement of candles, so that romantic and warm lasting companionship. Whether it is a family gathering, or personal quiet time, it is the best company.

In addition to being a lighting tool, this <u>glass candle jar</u> can also be used as an ornament, with flowers, plants or small ornaments, to create a personalized home decoration style. The night lights up, adding a warm and romantic.