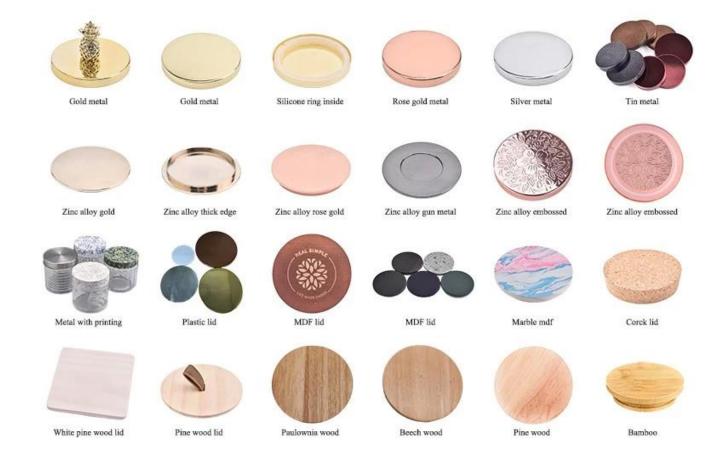

ancement,                             |



This large **glass candle jar**, in a mysterious and elegant purple color, adds a dreamy touch to your home environment. Whether in a cozy bedroom or elegant living room, it can be a visual highlight, creating a romantic and comfortable atmosphere.



Large capacity design, to meet the needs of long-term burning, without frequent replacement of candles, so that romantic and warm lasting companionship. Whether it is a family gathering, or personal quiet time, it is the best company.



In addition to being a lighting tool, this <u>glass candle jar</u> can also be used as an ornament, with flowers, plants or small ornaments, to create a personalized home decoration style. The night lights up, adding a warm and romantic.



## **Accessories - Lid**



### Accessories - candle holder box

# CANDLE HOLDER BOX SIZE, LOGO, COLOR, LINING, SHAPE CAN BE CUSTOMIZED







## **Production and packaging**

## Mass production



Quality testing



Packing



<u>Pallet</u>



## Sample room

#### Welcome to the sample room of **Sunny Glassware**



Here we bring together a total of **5000+** kinds of candle holder carefully designed and made, each candle holder reflects our persistent pursuit of quality and design.

## **FAQ**

1) Can you combine many items assorted in one container in my first order?

Yes, we can. But the quantity of each ordered item should reach our MOQ.

#### 2) If any quality problem, how can you settle it for us?

When discharging the container, you need to inspect all the cargo. If any breakage or defect products were foun