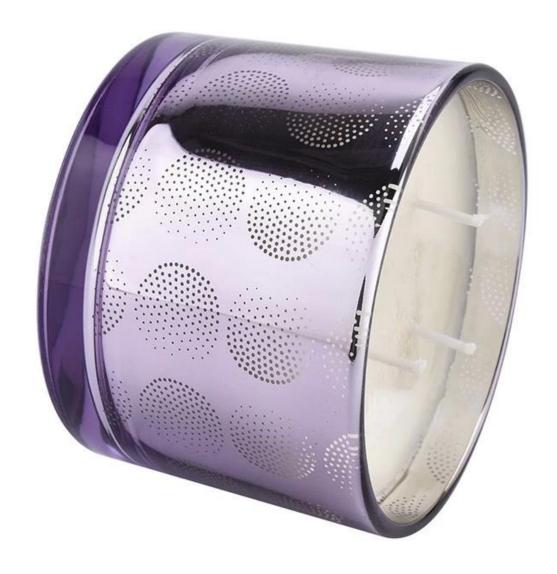

#### Wholesale 500ml purple large glass candle jar manufacturers

This large **glass candle jar**, in a mysterious and elegant purple color, adds a dreamy touch to your home environment. Whether in a cozy bedroom or elegant living room, it can be a visual highlight, creating a romantic and comfortable atmosphere.

Large capacity design, to meet the needs of long-term burning, without frequent replacement of candles, so that romantic and warm lasting companionship. Whether it is a family gathering, or personal quiet time, it is the best company.

In addition to being a lighting tool, this <u>glass candle jar</u> can also be used as an ornament, with flowers, plants or small ornaments, to create a personalized home decoration style. The night lights up, adding a warm and romantic.