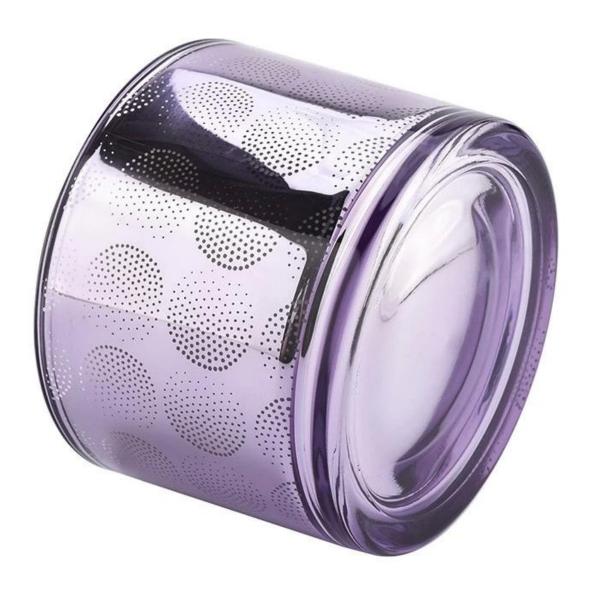

#### Wholesale 500ml purple large glass candle jar manufacturers

## product description

| product<br>name   | Wholesale 500ml purple large glass candle jar manufacturers                                      |
|-------------------|--------------------------------------------------------------------------------------------------|
| Sample time       | 1. 5 days if there is glass shape and size<br>2. 15 days, if you need new shapes and sizes glass |
| Measure           | Item No.:SCRG210036 Dia: 110mm Bottom Dia:105mm Weight:400g Capacity: 500ml                      |
| Packing           | Normal packing, Individual gift box, PVC box, window box, color box, white box, etc              |
| Delivery<br>time  | Within 35 days after the sample and order confirmed                                              |
| Payment<br>term   | 30% deposit by T/T in advance and the balance against the copy of B/L                            |
| Shipment          | By sea,by air,by Express and your shipping agent is acceptable                                   |
| Usage<br>Occasion | Home decor,Wedding Decoration,Wedding Favors,Decoration enhancement,                             |

This large **glass candle jar**, in a mysterious and elegant purple color, adds a dreamy touch to your home environment. Whether in a cozy bedroom or elegant living room, it can be a visual highlight, creating a romantic and comfortable atmosphere.