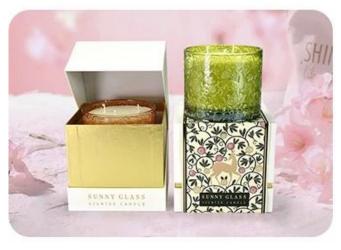

## **Accessories - Lid**

### Accessories - candle holder box

# CANDLE HOLDER BOX SIZE, LOGO, COLOR, LINING, SHAPE CAN BE CUSTOMIZED