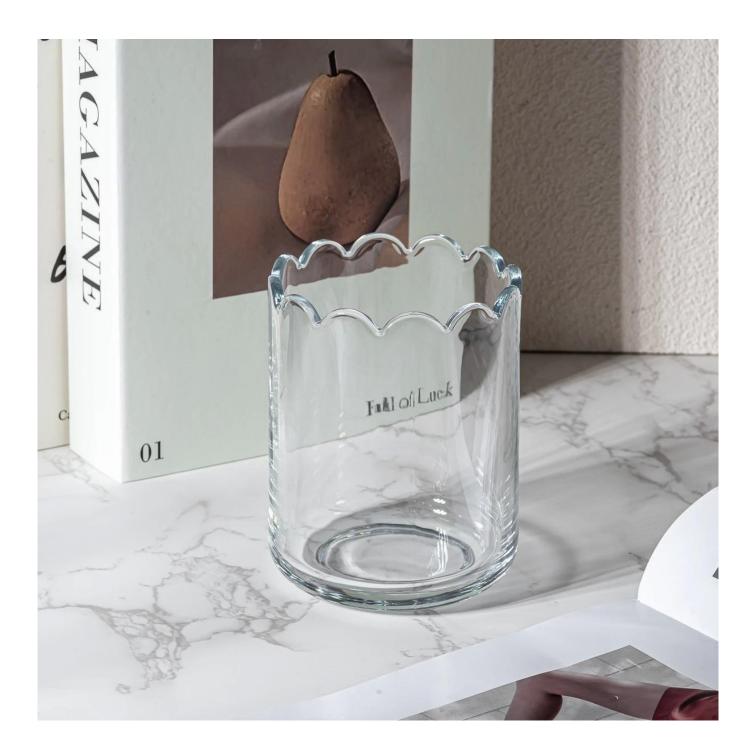

#### Why choose Sunny.

| product name | Wholesale 500ml egg shape glass candle jar with home decor                                                                   |
|--------------|------------------------------------------------------------------------------------------------------------------------------|
|              | <ol> <li>5 days if there is a shape and size of the glass</li> <li>15 days, if you need new shapes and glass size</li> </ol> |

| To measure             | Item No:SGKY24112002<br>Top dia: 92 mm<br>Bottom dia: 93 mm<br>Height: 119 mm<br>Weight: 502 g<br>Capacity: 540 ml<br>MOQ:20000PCS |
|------------------------|------------------------------------------------------------------------------------------------------------------------------------|
| Packaging              | Normal packaging, single gift box, pvc box, window box, color box, white box, etc.                                                 |
| Delivery time          | Within 35 days from the confirmation of the sample and the order                                                                   |
| Payment term           | 30% deposit by T/T in advance and the balance with respect to the copy of B/L                                                      |
| Shipping               | By sea, by air, by Express and your shipping agent is acceptable                                                                   |
| Opportunity for<br>use | Home furnishings, wedding decoration, favors, improvement of decoration                                                            |