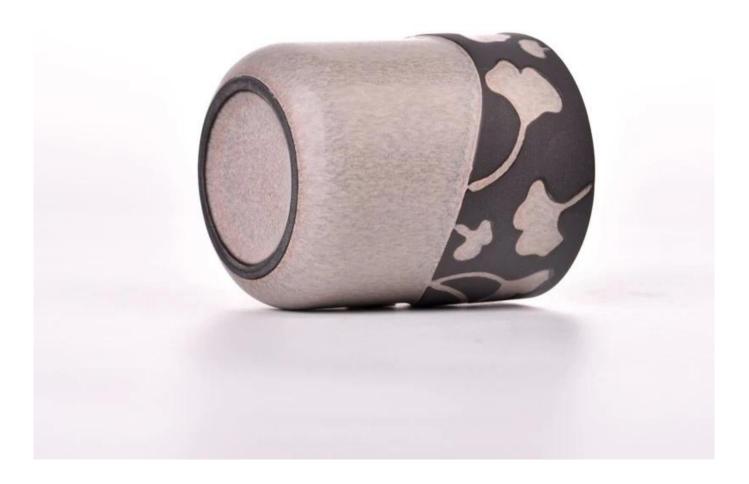

### **Product Pictures**

### Wholesale 4.5 oz ceramic jar scented candle holder for home decoration