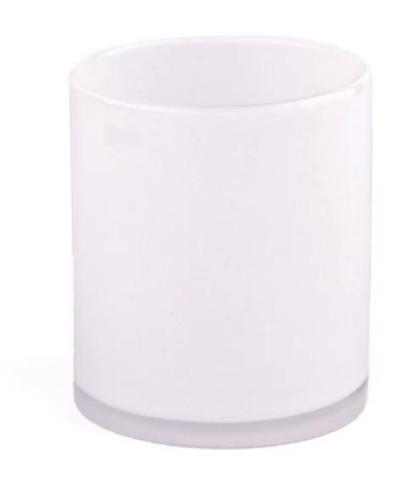

## Wholesale 400ml Ribber Jar White Glass Candle Holders

Sunny Glasswares not only places OEM / ODM orders, but also helps many brands to start with product concepts.

| Measure           | Item:SGHT23052357 Top dia: 85mm bottom dia: 85mm Height: 98mm Weight: 355g Capacity: 400ml |
|-------------------|--------------------------------------------------------------------------------------------|
| Packing           | Normal packing, Individual gift box, PVC box, window box, color box, white box, etc        |
| Delivery time     | Within 35 days after the sample and order confirmed                                        |
| Payment term      | 30% deposit by T/T in advance and the balance against the copy of B/L                      |
| Shipment          | By sea,by air,by Express and your shipping agent is acceptable                             |
| Usage<br>Occasion | Home decor,Wedding Decoration,Wedding Favors,Decoration enhancement                        |