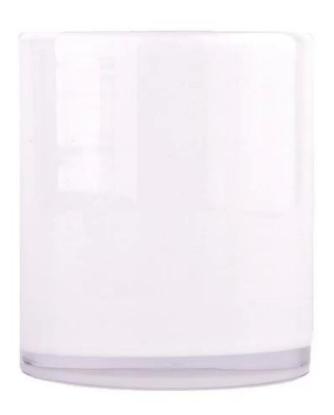

## Wholesale 400ml Ribber Jar White Glass Candle Holders

Sunny Glasswares not only places OEM / ODM orders, but also helps many brands to start with product concepts.

| Measure           | Item:SGHT23052357 Top dia: 85mm bottom dia: 85mm Height: 98mm Weight: 355g Capacity: 400ml |
|-------------------|--------------------------------------------------------------------------------------------|
| Packing           | Normal packing, Individual gift box, PVC box, window box, color box, white box, etc        |
| Delivery time     | Within 35 days after the sample and order confirmed                                        |
| Payment term      | 30% deposit by T/T in advance and the balance against the copy of B/L                      |
| Shipment          | By sea,by air,by Express and your shipping agent is acceptable                             |
| Usage<br>Occasion | Home decor,Wedding Decoration,Wedding Favors,Decoration enhancement                        |