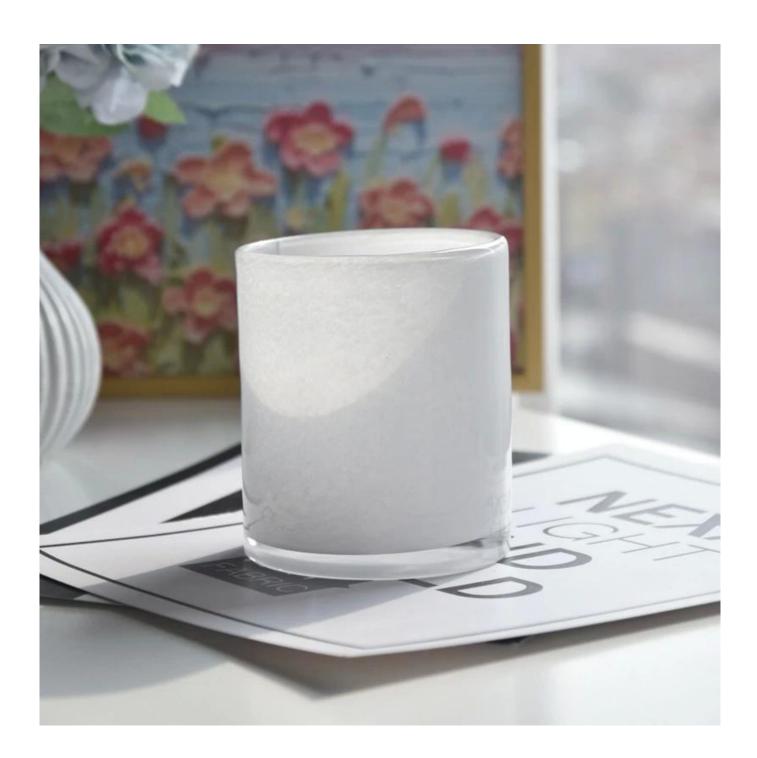

## Wholesale 400ml Ribber Jar White Glass Candle Holders

Sunny Glasswares not only places OEM / ODM orders, but also helps many brands to start with product concepts.

| Measure           | Item:SGHT23052357 Top dia: 85mm bottom dia: 85mm Height: 98mm Weight: 355g Capacity: 400ml |
|-------------------|--------------------------------------------------------------------------------------------|
| Packing           | Normal packing, Individual gift box, PVC box, window box, color box, white box, etc        |
| Delivery time     | Within 35 days after the sample and order confirmed                                        |
| Payment term      | 30% deposit by T/T in advance and the balance against the copy of B/L                      |
| Shipment          | By sea,by air,by Express and your shipping agent is acceptable                             |
| Usage<br>Occasion | Home decor,Wedding Decoration,Wedding Favors,Decoration enhancement                        |

# **Example of room display**

Welcome to the Shenzhen office to find your favorite, it will take you a great surprise, because it is difficult to find another supplier in China.