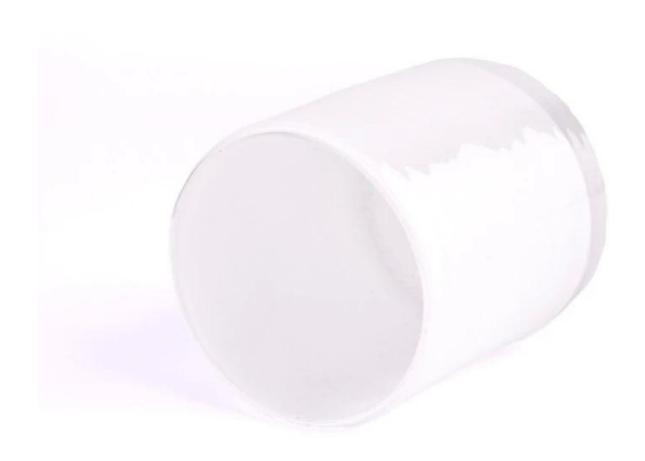

## Wholesale 400ml Ribber Jar White Glass Candle Holders

Sunny Glasswares not only places OEM / ODM orders, but also helps many brands to start with product concepts.

| Measure           | Item:SGHT23052357 Top dia: 85mm bottom dia: 85mm Height: 98mm Weight: 355g Capacity: 400ml |
|-------------------|--------------------------------------------------------------------------------------------|
| Packing           | Normal packing, Individual gift box, PVC box, window box, color box, white box, etc        |
| Delivery time     | Within 35 days after the sample and order confirmed                                        |
| Payment term      | 30% deposit by T/T in advance and the balance against the copy of B/L                      |
| Shipment          | By sea,by air,by Express and your shipping agent is acceptable                             |
| Usage<br>Occasion | Home decor,Wedding Decoration,Wedding Favors,Decoration enhancement                        |