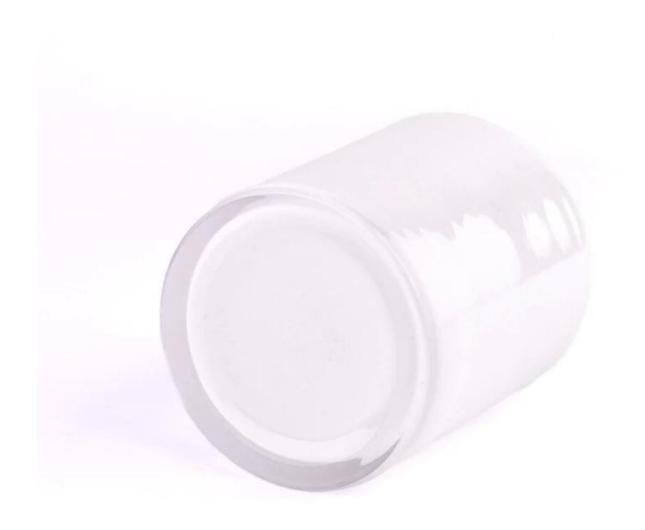

## Wholesale 400ml Ribber Jar White Glass Candle Holders

Sunny Glasswares not only places OEM / ODM orders, but also helps many brands to start with product concepts.

| Measure           | Item:SGHT23052357 Top dia: 85mm bottom dia: 85mm Height: 98mm Weight: 355g Capacity: 400ml |
|-------------------|--------------------------------------------------------------------------------------------|
| Packing           | Normal packing, Individual gift box, PVC box, window box, color box, white box, etc        |
| Delivery time     | Within 35 days after the sample and order confirmed                                        |
| Payment term      | 30% deposit by T/T in advance and the balance against the copy of B/L                      |
| Shipment          | By sea,by air,by Express and your shipping agent is acceptable                             |
| Usage<br>Occasion | Home decor,Wedding Decoration,Wedding Favors,Decoration enhancement                        |