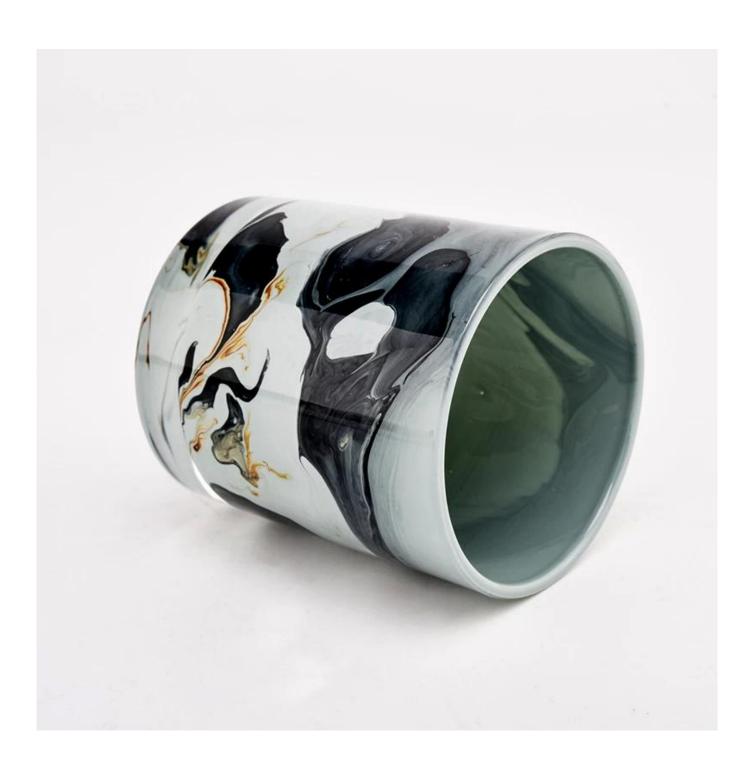

## Wholesale 30cl 8oz Glass Candle Holder Colorful Painting Glass Candle Jar

Sunny Glasswares not only places OEM / DM orders, but also helps many brands to start with product concepts.

### Why choose Sunny.

product name Wholesale 30cl 8oz Glass Candle Holder Colorful Painting Glass Candle Jar

Sample time

- 1. 5 days if there is glass shape and size
- 2. 15 days, if you need new shapes and sizes glass

Item: SGZT22070611

Top dia:80mm

 $\begin{array}{cc} Measure & \begin{array}{c} Bottom \; dia \square 74mm \\ Height \square 90m \end{array}$ 

Weight∏287g Capacity:296ml

Packing Normal packing, Individual gift box, PVC box, window box, color box, white box, etc

Usage Occasion

Home decor, Wedding Decoration, Wedding Favors, Decoration enhancement