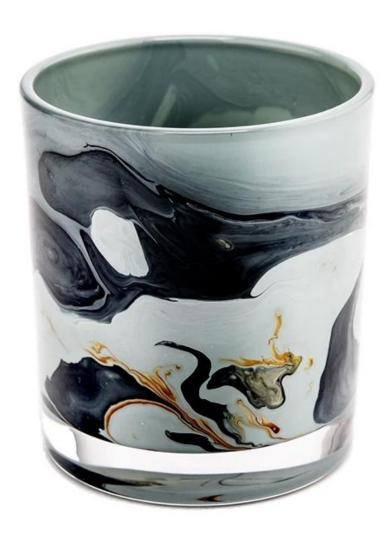

## Wholesale 30cl 8oz Glass Candle Holder Colorful Painting Glass Candle Jar

Sunny Glasswares not only places OEM / DM orders, but also helps many brands to start with product concepts.

Item: SGZT22070611

Top dia:80mm

 $\begin{array}{cc} Measure & \begin{array}{c} Bottom \; dia \square 74mm \\ Height \square 90m \end{array}$ 

Weight∏287g Capacity:296ml

Packing Normal packing, Individual gift box, PVC box, window box, color box, white box, etc