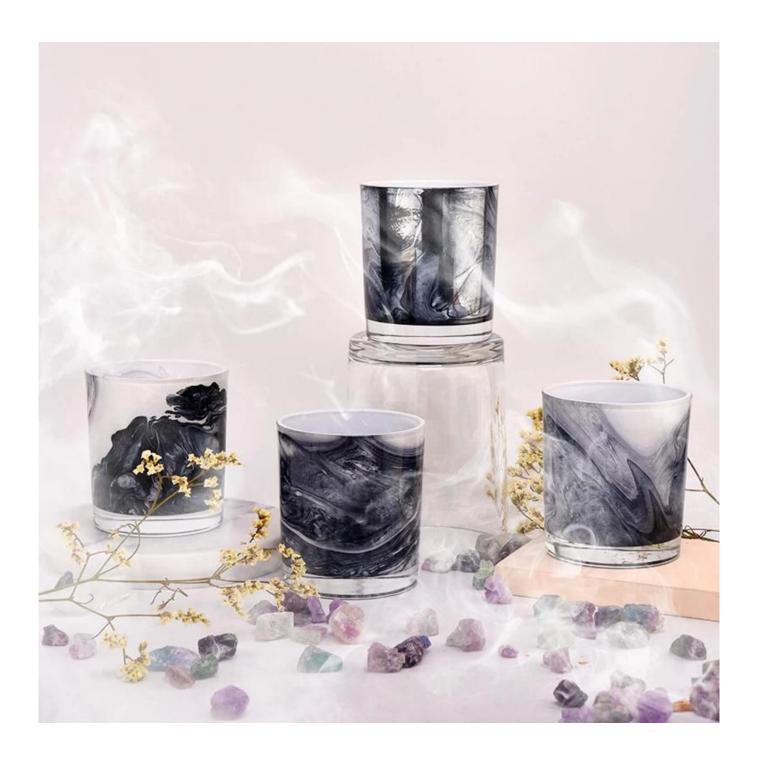

## Wholesale 30cl 8oz Glass Candle Holder Colorful Painting Glass Candle Jar

Sunny Glasswares not only places OEM / DM orders, but also helps many brands to start with product concepts.

Item: SGZT22070611

Top dia:80mm

 $\begin{array}{cc} Measure & \begin{array}{c} Bottom \; dia \square 74mm \\ Height \square 90m \end{array}$ 

Weight∏287g Capacity:296ml

Packing Normal packing, Individual gift box, PVC box, window box, color box, white box, etc