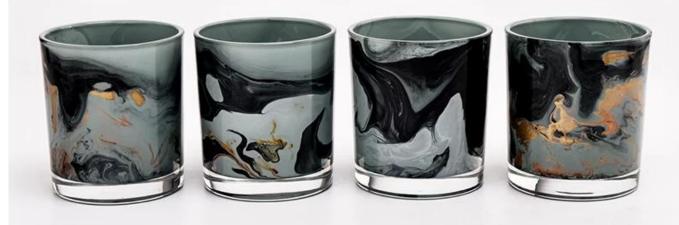

## Wholesale 30cl 8oz Glass Candle Holder Colorful Painting Glass Candle Jar

Sunny Glasswares not only places OEM / DM orders, but also helps many brands to start with product concepts.

Item: SGZT22070611

Top dia:80mm

 $\begin{array}{cc} Measure & \begin{array}{c} Bottom \; dia \square 74mm \\ Height \square 90m \end{array}$ 

Weight∏287g Capacity:296ml

Packing Normal packing, Individual gift box, PVC box, window box, color box, white box, etc