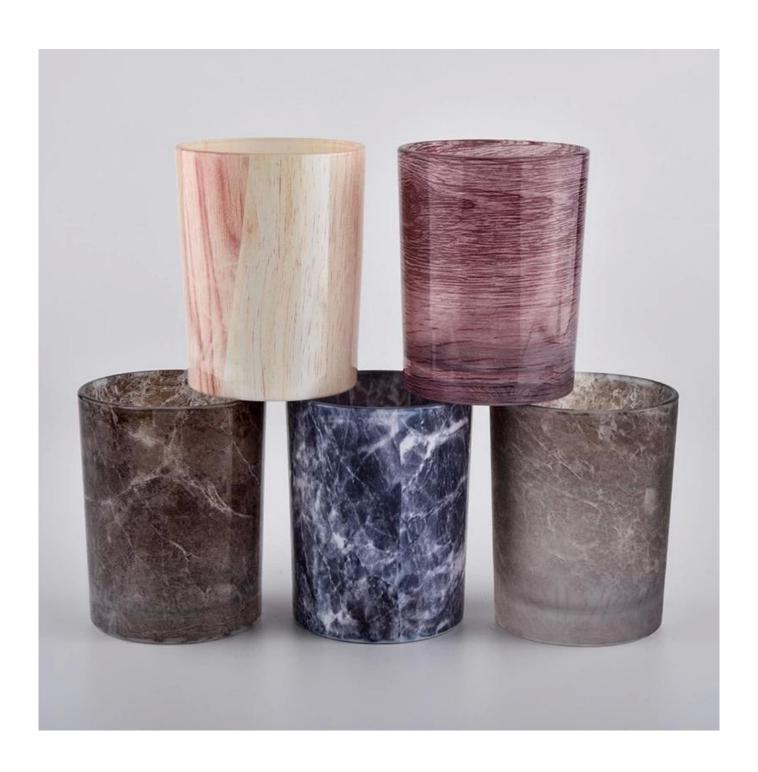

## Wholesale 300ml water transfer glass candle jars

| Product Details  |                                                                           |
|------------------|---------------------------------------------------------------------------|
|                  |                                                                           |
| Material         | high white glass                                                          |
| craft            | Machine made metalize glass candle holders                                |
| Sample time      | 1. 5 days if there is glass shape and size                                |
|                  | 2. 15 days, if you need new shapes and sizes glass                        |
| Packing          | The usual packing, 4 pieces in the inner box, 48 pieces box               |
| Product Capacity | 500,000 ~ 1,000,000 pieces per month                                      |
| Delivery time    | Within 35 days after sampling and order confirmed                         |
| Payment terms    | 30% deposit by T / T in advance and balance against copy of B / L         |
| Delivery         | By sea, by air, through express and shipping agent acceptable             |
|                  | 1. Home decorations glass candle jar from high quality                    |
| Product Features | 2. Suitable for use at hotel, home, etc.                                  |
|                  | 3. Meet the ASTM Test                                                     |
|                  |                                                                           |
|                  | 1. Various designs and sizes for selection                                |
|                  | 2 Any color painted, cool, plating, laser model Processing cutter         |
| For your choice  | 3. Special package as shrink film, color gift box, white gift box, etc.   |
|                  | 4. We are the exclusive employee of quality control                       |
|                  | 5. We have a professional workshop and warehouse for ensure delivery time |

unique home decor lace lace holders

solid color diamond glass candle holders

home decor glass square candle holder

luxury silver bottom glass candle jar