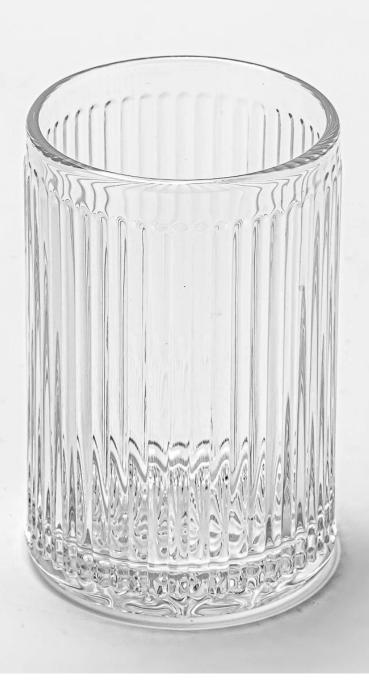

| To measure          | Item No:SGKY24112003 Top dia: 76 mm Bottom dia: 79 mm Height: 120 mm Weight: 419 g Capacity: 372 ml MOQ: 20000pcs |
|---------------------|-------------------------------------------------------------------------------------------------------------------|
| Packaging           | Normal packaging, single gift box, pvc box, window box, color box, white box, etc.                                |
| Delivery time       | Within 35 days from the confirmation of the sample and the order                                                  |
| Payment term        | 30% deposit by T/T in advance and the balance with respect to the copy of B/L                                     |
| Shipping            | By sea, by air, by Express and your shipping agent is acceptable                                                  |
| Opportunity for use | Home furnishings, wedding decoration, favors, improvement of decoration                                           |