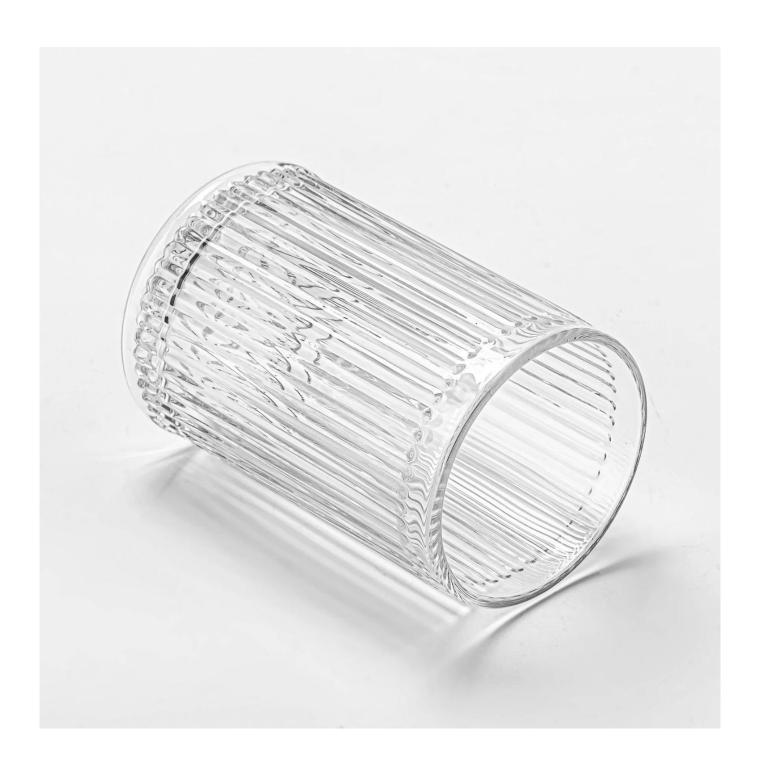

## Why choose Sunny.

| product name | sWholesale 300ml 400ml stripe glass candle vessels for candle making home decor                                              |
|--------------|------------------------------------------------------------------------------------------------------------------------------|
|              | <ol> <li>5 days if there is a shape and size of the glass</li> <li>15 days, if you need new shapes and glass size</li> </ol> |

| To measure          | Item No:SGKY24112003 Top dia: 76 mm Bottom dia: 79 mm Height: 120 mm Weight: 419 g Capacity: 372 ml MOQ: 20000pcs |
|---------------------|-------------------------------------------------------------------------------------------------------------------|
| Packaging           | Normal packaging, single gift box, pvc box, window box, color box, white box, etc.                                |
| Delivery time       | Within 35 days from the confirmation of the sample and the order                                                  |
| Payment term        | 30% deposit by T/T in advance and the balance with respect to the copy of B/L                                     |
| Shipping            | By sea, by air, by Express and your shipping agent is acceptable                                                  |
| Opportunity for use | Home furnishings, wedding decoration, favors, improvement of decoration                                           |