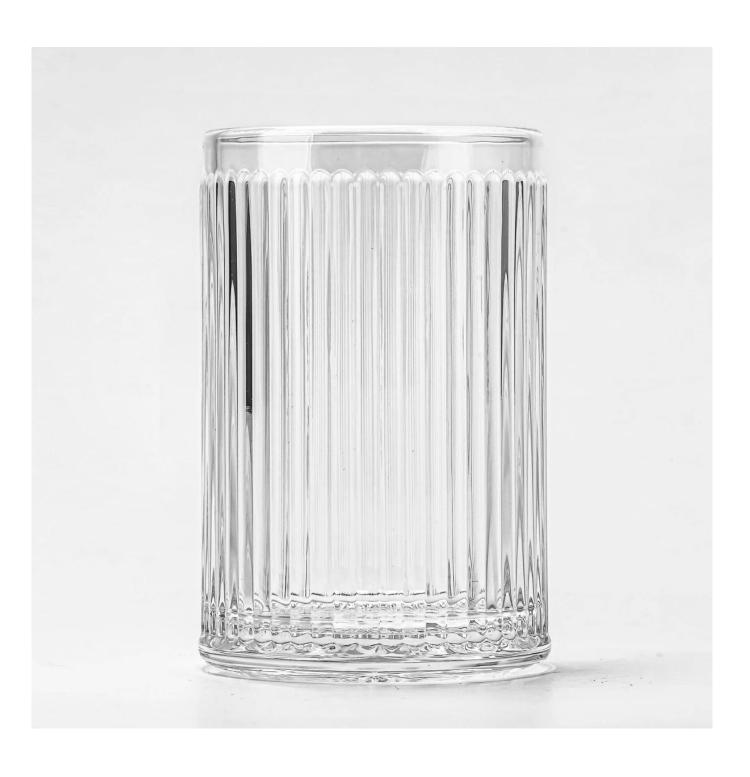

| To measure          | Item No:SGKY24112003 Top dia: 76 mm Bottom dia: 79 mm Height: 120 mm Weight: 419 g Capacity: 372 ml MOQ: 20000pcs |
|---------------------|-------------------------------------------------------------------------------------------------------------------|
| Packaging           | Normal packaging, single gift box, pvc box, window box, color box, white box, etc.                                |
| Delivery time       | Within 35 days from the confirmation of the sample and the order                                                  |
| Payment term        | 30% deposit by T/T in advance and the balance with respect to the copy of B/L                                     |
| Shipping            | By sea, by air, by Express and your shipping agent is acceptable                                                  |
| Opportunity for use | Home furnishings, wedding decoration, favors, improvement of decoration                                           |