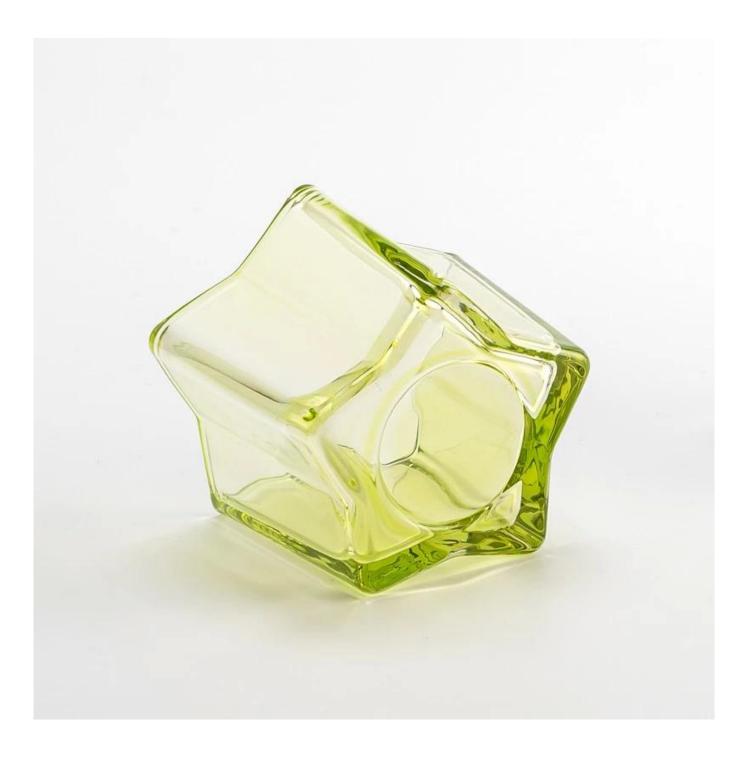

Wholesale 2oz 3oz 4oz Star shape green glass container for candle making scented candle vessel

#### **Product Pictures**