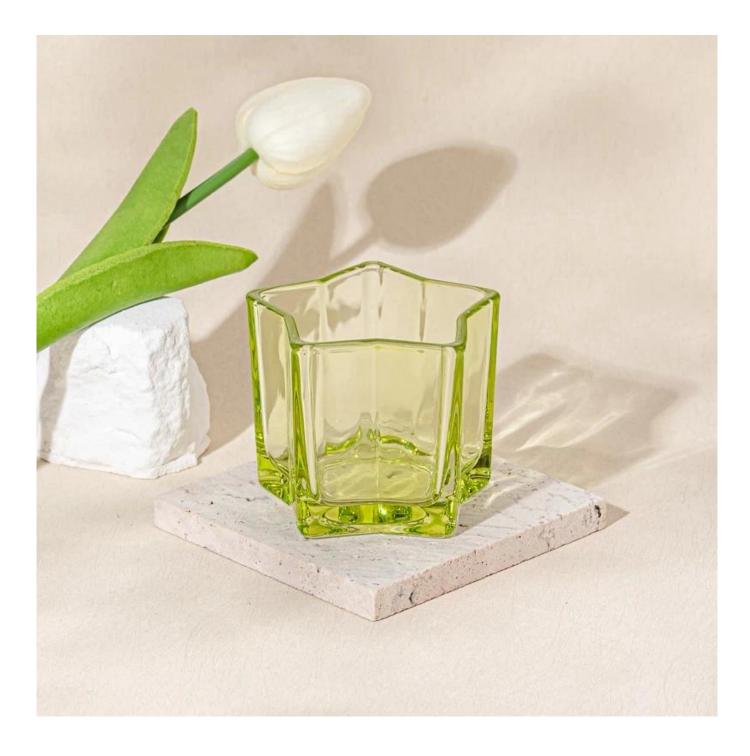

Wholesale 2oz 3oz 4oz Star shape green glass container for candle making scented candle vessel