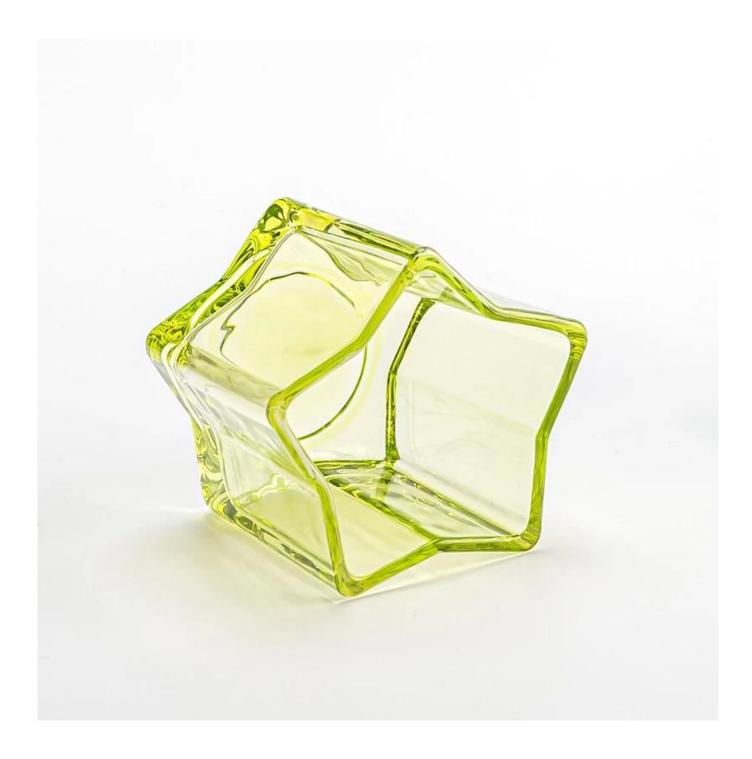

Wholesale 2oz 3oz 4oz Star shape green glass container for candle making scented candle vessel

#### **Product Pictures**