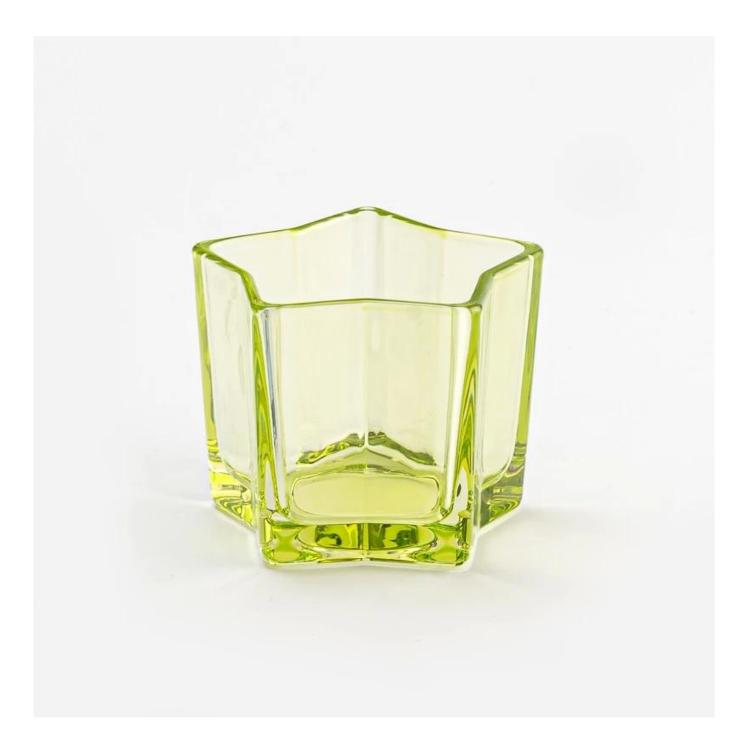

Wholesale 2oz 3oz 4oz Star shape green glass container for candle making scented candle vessel

#### **Product Pictures**