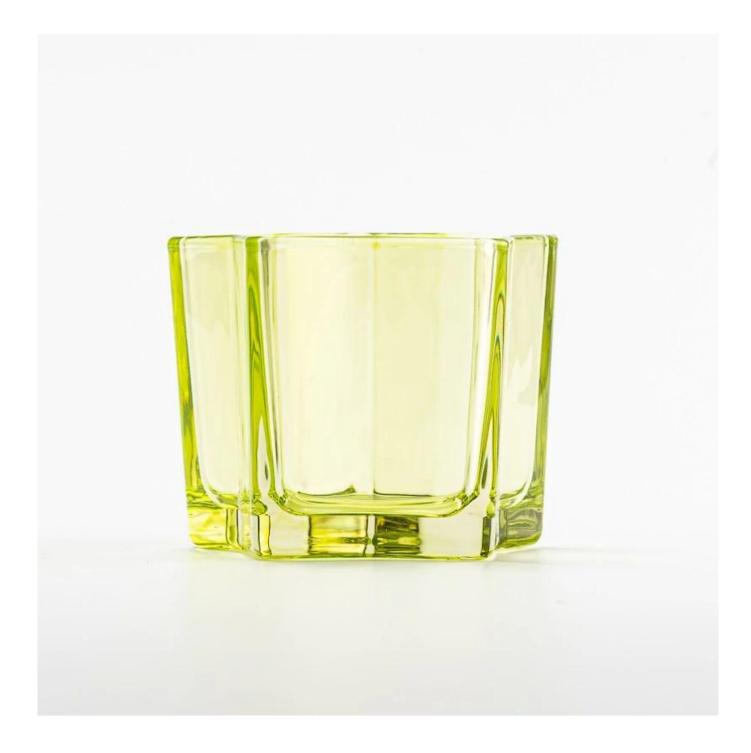

Wholesale 2oz 3oz 4oz Star shape green glass container for candle making scented candle vessel

#### **Product Pictures**