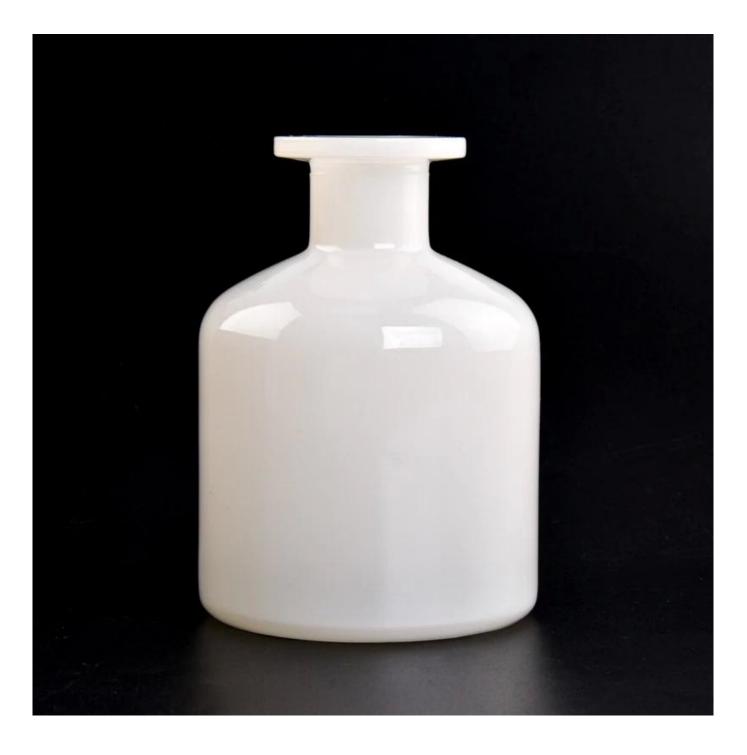

| Measure           | Item:Item:SGLG23011609                                                             |
|-------------------|------------------------------------------------------------------------------------|
|                   | Top dia:45 mm                                                                      |
|                   | Bottom dia: 80 mm                                                                  |
|                   | Height: 113 mm                                                                     |
|                   | Weight: 374 g                                                                      |
|                   | Capcity:258 ml                                                                     |
| Packing           | Normal packing,Individual gift box, PVC box, window box, color box, white box, etc |
| Delivery time     | Within 35 days after the sample and order confirmed                                |
| Payment term      | 30% deposit by T/T in advance and the balance against the copy of B/L              |
| Shipment          | By sea,by air,by Express and your shipping agent is acceptable                     |
| Usage<br>Occasion | Home decor,Wedding Decoration,Wedding Favors,Decoration enhancement                |