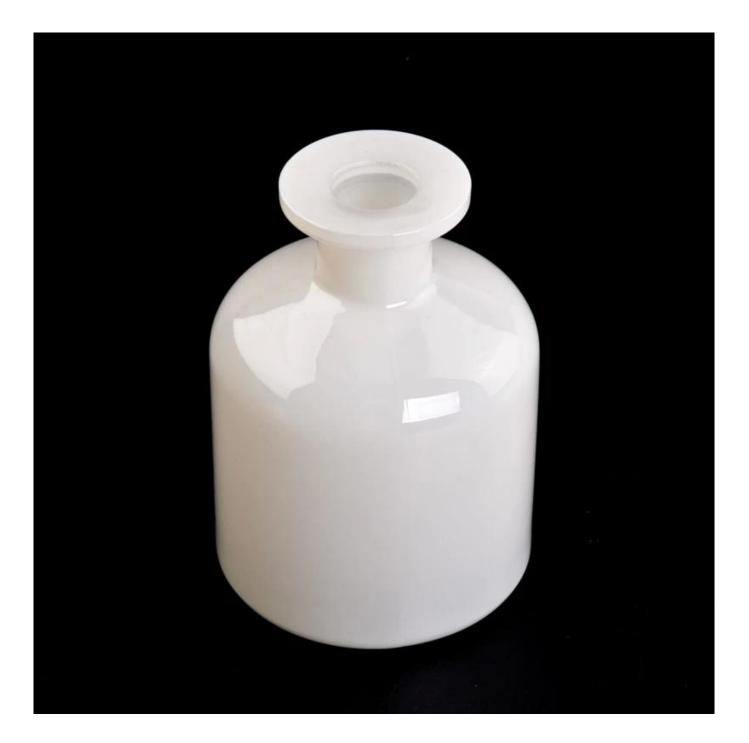

| Measure           | Item:Item:SGLG23011609                                                             |
|-------------------|------------------------------------------------------------------------------------|
|                   | Top dia:45 mm                                                                      |
|                   | Bottom dia: 80 mm                                                                  |
|                   | Height: 113 mm                                                                     |
|                   | Weight: 374 g                                                                      |
|                   | Capcity:258 ml                                                                     |
| Packing           | Normal packing,Individual gift box, PVC box, window box, color box, white box, etc |
| Delivery time     | Within 35 days after the sample and order confirmed                                |
| Payment term      | 30% deposit by T/T in advance and the balance against the copy of B/L              |
| Shipment          | By sea,by air,by Express and your shipping agent is acceptable                     |
| Usage<br>Occasion | Home decor,Wedding Decoration,Wedding Favors,Decoration enhancement                |