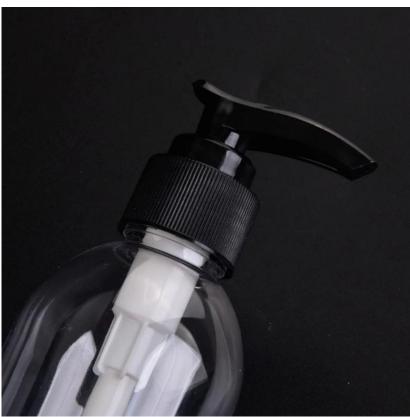

Item NO:SGSY23011316 Top dia: 26.5mm Bottom dia: 50mm Height: 183mm Weight: 37g Capacity: 250ml

Custom designs and different sizes available

With our strong support, our customers are growing rapidly, from small labs to industry leaders.