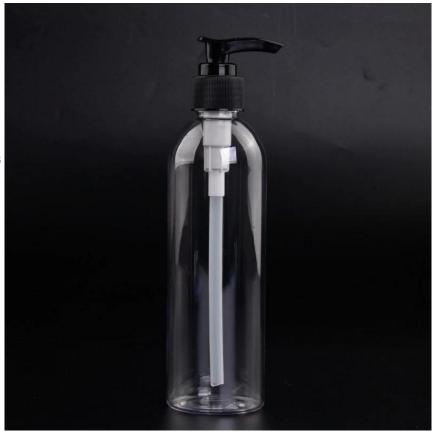

Item NO:SGSY23011316 Top dia: 26.5mm Bottom dia: 50mm Height: 183mm Weight: 37g Capacity: 250ml

Custom designs and different sizes available

With our strong support, our customers are growing rapidly, from small labs to industry leaders.