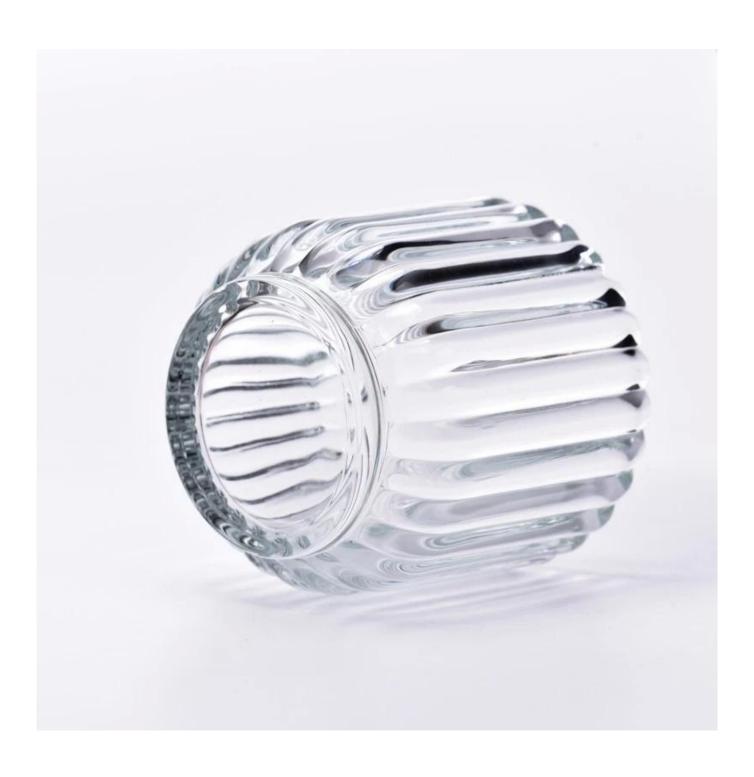

# Wholesale 240ml Unique transparent vertical glass candle jar

Sunny Glasswares not only places  $\operatorname{OEM}$  /  $\operatorname{ODM}$  orders, but also helps many brands to start with product concepts.

| Measure           | Item:SGCX23042715 Top dia: 68mm Bottom dia: 60mm Height: 85mm Max dia: 84mm Weight: 408g Capacity: 242ml |
|-------------------|----------------------------------------------------------------------------------------------------------|
| Packing           | Normal packing,Individual gift box, PVC box, window box, color box, white box, etc                       |
| Delivery time     | Within 35 days after the sample and order confirmed                                                      |
| Payment term      | 30% deposit by T/T in advance and the balance against the copy of B/L                                    |
| Shipment          | By sea,by air,by Express and your shipping agent is acceptable                                           |
| Usage<br>Occasion | Home decor,Wedding Decoration,Wedding Favors,Decoration enhancement                                      |