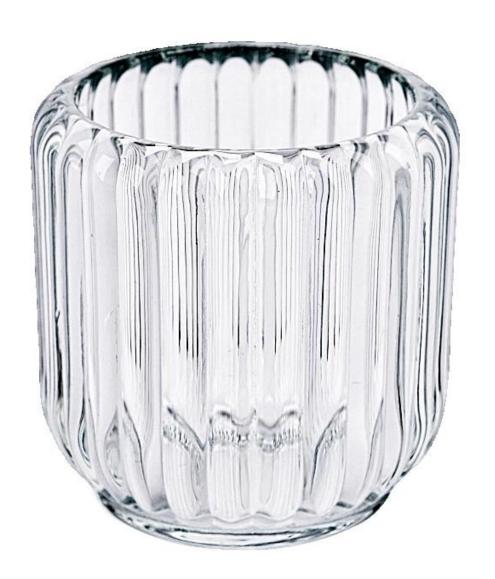

# Wholesale 240ml Unique transparent vertical glass candle jar

Sunny Glasswares not only places  $\operatorname{OEM}$  /  $\operatorname{ODM}$  orders, but also helps many brands to start with product concepts.

| Measure           | Item:SGCX23042715 Top dia: 68mm Bottom dia: 60mm Height: 85mm Max dia: 84mm Weight: 408g Capacity: 242ml |
|-------------------|----------------------------------------------------------------------------------------------------------|
| Packing           | Normal packing,Individual gift box, PVC box, window box, color box, white box, etc                       |
| Delivery time     | Within 35 days after the sample and order confirmed                                                      |
| Payment term      | 30% deposit by T/T in advance and the balance against the copy of B/L                                    |
| Shipment          | By sea,by air,by Express and your shipping agent is acceptable                                           |
| Usage<br>Occasion | Home decor,Wedding Decoration,Wedding Favors,Decoration enhancement                                      |