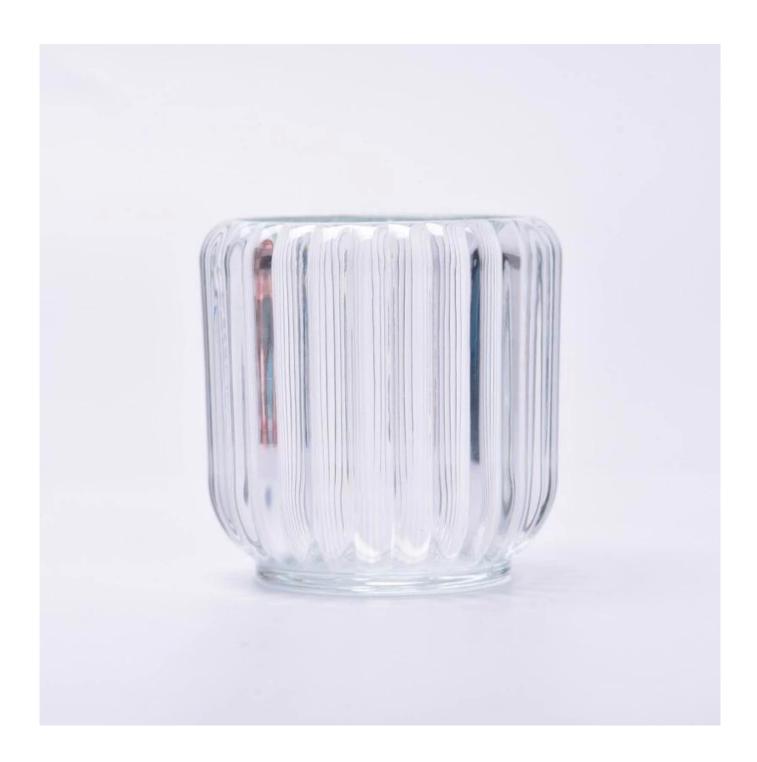

# Wholesale 240ml Unique transparent vertical glass candle jar

Sunny Glasswares not only places  $\operatorname{OEM}$  /  $\operatorname{ODM}$  orders, but also helps many brands to start with product concepts.

| Measure           | Item:SGCX23042715 Top dia: 68mm Bottom dia: 60mm Height: 85mm Max dia: 84mm Weight: 408g Capacity: 242ml |
|-------------------|----------------------------------------------------------------------------------------------------------|
| Packing           | Normal packing,Individual gift box, PVC box, window box, color box, white box, etc                       |
| Delivery time     | Within 35 days after the sample and order confirmed                                                      |
| Payment term      | 30% deposit by T/T in advance and the balance against the copy of B/L                                    |
| Shipment          | By sea,by air,by Express and your shipping agent is acceptable                                           |
| Usage<br>Occasion | Home decor,Wedding Decoration,Wedding Favors,Decoration enhancement                                      |