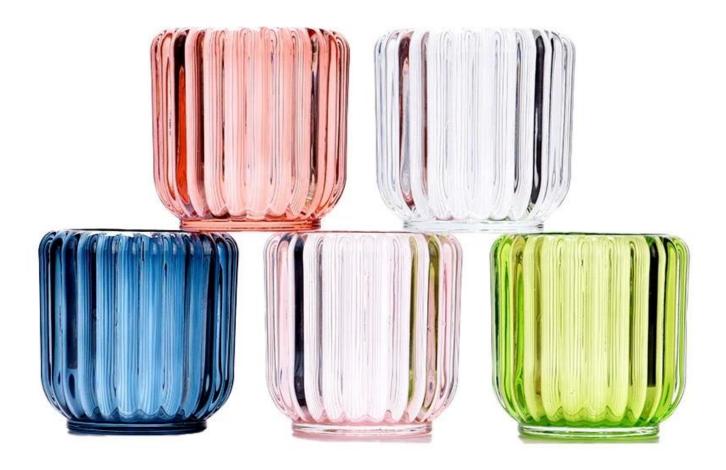

# Wholesale 240ml Unique transparent vertical glass candle jar

Sunny Glasswares not only places  $\operatorname{OEM}$  /  $\operatorname{ODM}$  orders, but also helps many brands to start with product concepts.

| Measure           | Item:SGCX23042715 Top dia: 68mm Bottom dia: 60mm Height: 85mm Max dia: 84mm Weight: 408g Capacity: 242ml |
|-------------------|----------------------------------------------------------------------------------------------------------|
| Packing           | Normal packing,Individual gift box, PVC box, window box, color box, white box, etc                       |
| Delivery time     | Within 35 days after the sample and order confirmed                                                      |
| Payment term      | 30% deposit by T/T in advance and the balance against the copy of B/L                                    |
| Shipment          | By sea,by air,by Express and your shipping agent is acceptable                                           |
| Usage<br>Occasion | Home decor,Wedding Decoration,Wedding Favors,Decoration enhancement                                      |