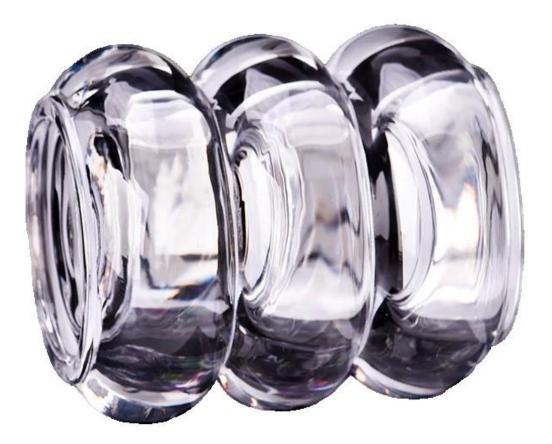

# Wholesale 200ml Spiral shape machine blowing glass candle jars

Sunny Glasswares not only places OEM / ODM orders, but also helps many brands to start with product concepts.

| Measure           | Top dia: 64mm<br>Bottom dia: 64mm<br>Max dia: 84mm<br>Height: 99mm<br>Weight: 670g<br>Capacity: 210ml |
|-------------------|-------------------------------------------------------------------------------------------------------|
| Packing           | Normal packing,Individual gift box, PVC box, window box, color box, white box, etc                    |
| Delivery time     | Within 35 days after the sample and order confirmed                                                   |
| Payment term      | 30% deposit by T/T in advance and the balance against the copy of B/L                                 |
| Shipment          | By sea,by air,by Express and your shipping agent is acceptable                                        |
| Usage<br>Occasion | Home decor,Wedding Decoration,Wedding Favors,Decoration enhancement                                   |