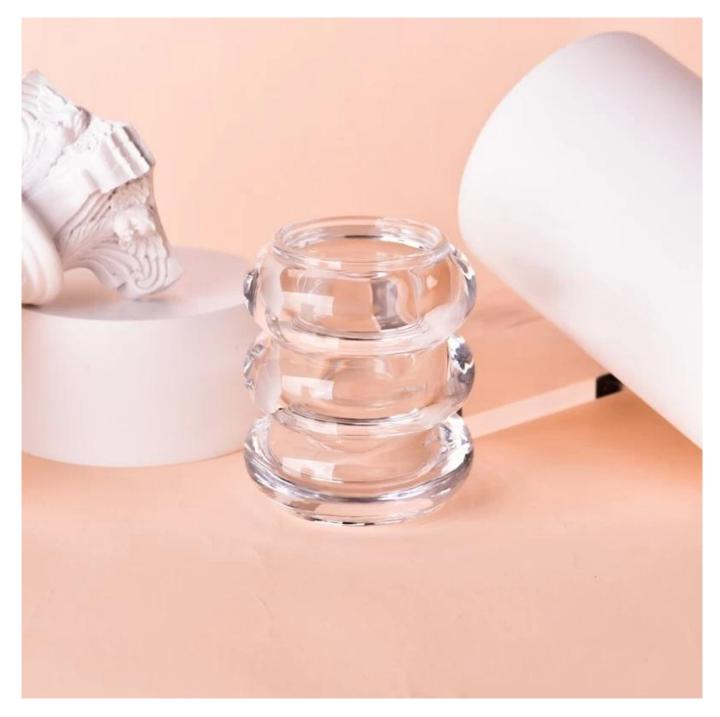

# Wholesale 200ml Spiral shape machine blowing glass candle jars

Sunny Glasswares not only places OEM / ODM orders, but also helps many brands to start with product concepts.

| Measure           | Top dia: 64mm<br>Bottom dia: 64mm<br>Max dia: 84mm<br>Height: 99mm<br>Weight: 670g<br>Capacity: 210ml |
|-------------------|-------------------------------------------------------------------------------------------------------|
| Packing           | Normal packing,Individual gift box, PVC box, window box, color box, white box, etc                    |
| Delivery time     | Within 35 days after the sample and order confirmed                                                   |
| Payment term      | 30% deposit by T/T in advance and the balance against the copy of B/L                                 |
| Shipment          | By sea,by air,by Express and your shipping agent is acceptable                                        |
| Usage<br>Occasion | Home decor,Wedding Decoration,Wedding Favors,Decoration enhancement                                   |