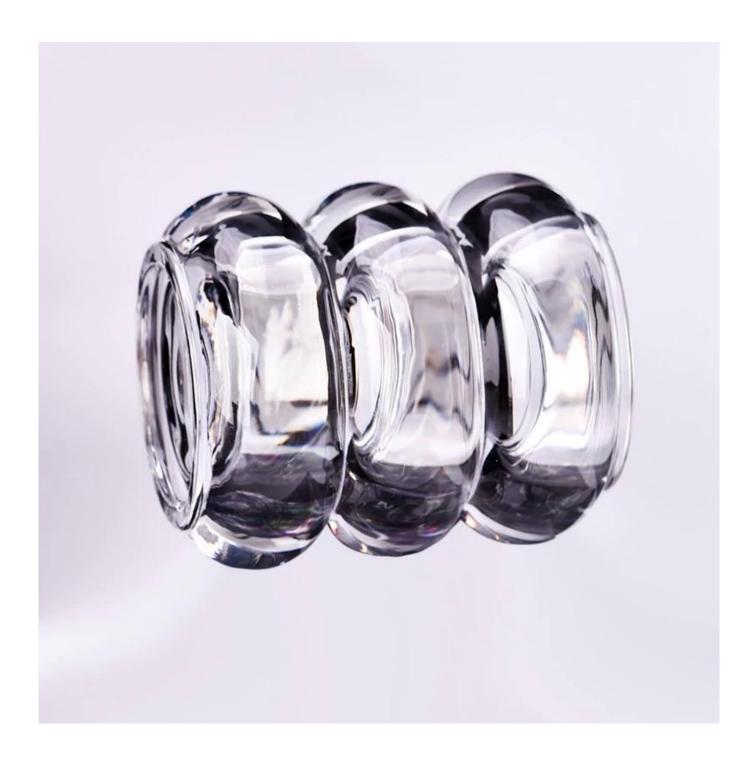

# Wholesale 200ml Spiral shape machine blowing glass candle jars

Sunny Glasswares not only places OEM / ODM orders, but also helps many brands to start with product concepts.

| Measure           | Top dia: 64mm<br>Bottom dia: 64mm<br>Max dia: 84mm<br>Height: 99mm<br>Weight: 670g<br>Capacity: 210ml |
|-------------------|-------------------------------------------------------------------------------------------------------|
| Packing           | Normal packing,Individual gift box, PVC box, window box, color box, white box, etc                    |
| Delivery time     | Within 35 days after the sample and order confirmed                                                   |
| Payment term      | 30% deposit by T/T in advance and the balance against the copy of B/L                                 |
| Shipment          | By sea,by air,by Express and your shipping agent is acceptable                                        |
| Usage<br>Occasion | Home decor,Wedding Decoration,Wedding Favors,Decoration enhancement                                   |