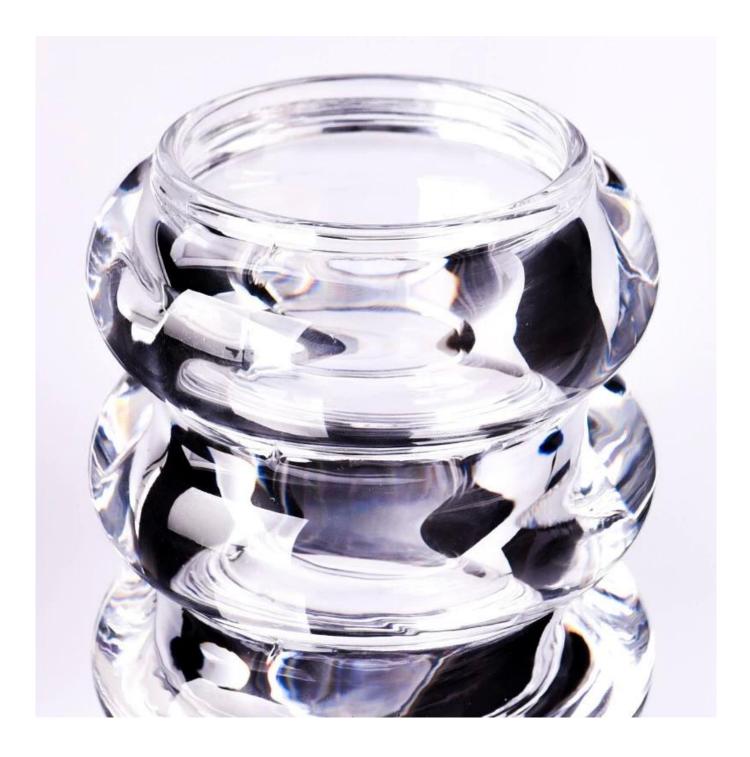

# Wholesale 200ml Spiral shape machine blowing glass candle jars

Sunny Glasswares not only places OEM / ODM orders, but also helps many brands to start with product concepts.

| Measure           | Top dia: 64mm<br>Bottom dia: 64mm<br>Max dia: 84mm<br>Height: 99mm<br>Weight: 670g<br>Capacity: 210ml |
|-------------------|-------------------------------------------------------------------------------------------------------|
| Packing           | Normal packing,Individual gift box, PVC box, window box, color box, white box, etc                    |
| Delivery time     | Within 35 days after the sample and order confirmed                                                   |
| Payment term      | 30% deposit by T/T in advance and the balance against the copy of B/L                                 |
| Shipment          | By sea,by air,by Express and your shipping agent is acceptable                                        |
| Usage<br>Occasion | Home decor,Wedding Decoration,Wedding Favors,Decoration enhancement                                   |