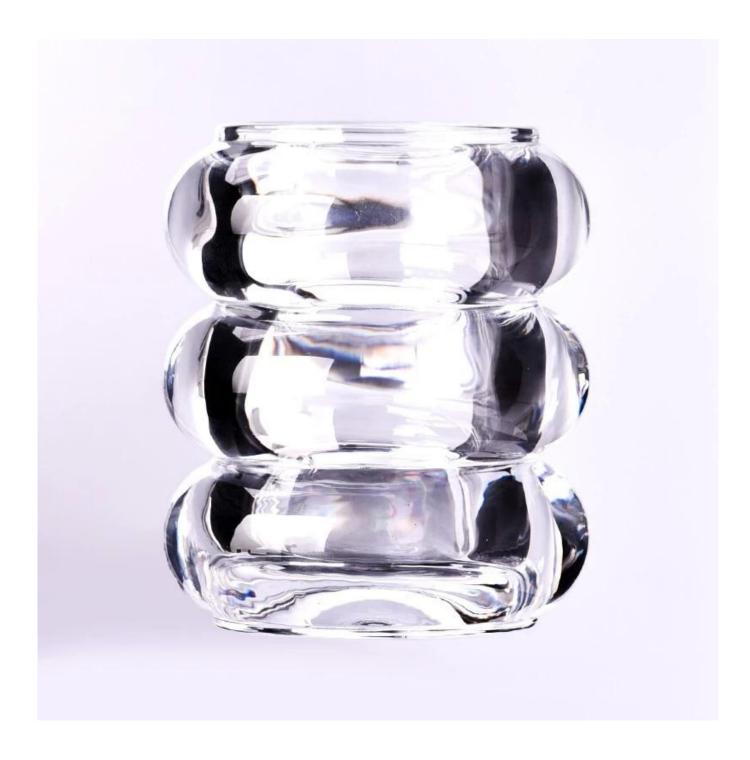

# Wholesale 200ml Spiral shape machine blowing glass candle jars

Sunny Glasswares not only places OEM / ODM orders, but also helps many brands to start with product concepts.

| Measure           | Top dia: 64mm<br>Bottom dia: 64mm<br>Max dia: 84mm<br>Height: 99mm<br>Weight: 670g<br>Capacity: 210ml |
|-------------------|-------------------------------------------------------------------------------------------------------|
| Packing           | Normal packing,Individual gift box, PVC box, window box, color box, white box, etc                    |
| Delivery time     | Within 35 days after the sample and order confirmed                                                   |
| Payment term      | 30% deposit by T/T in advance and the balance against the copy of B/L                                 |
| Shipment          | By sea,by air,by Express and your shipping agent is acceptable                                        |
| Usage<br>Occasion | Home decor,Wedding Decoration,Wedding Favors,Decoration enhancement                                   |