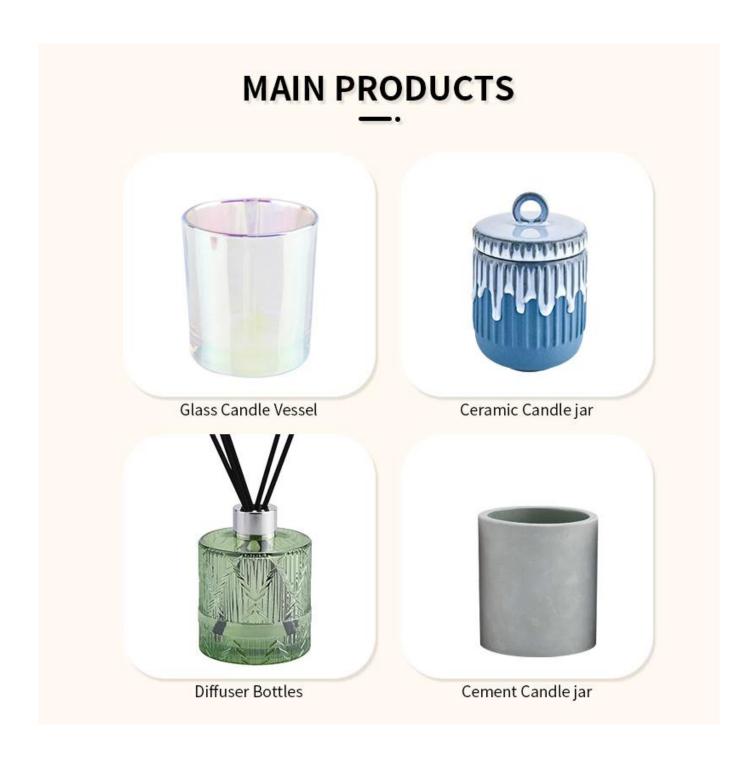

Wholesale 200ml Empty Flower Shaped Glass for Candle Making for gift

Sunny Glassware not only produces OEM / ODM orders, but also helps many brands start from the product concept.

#### feature of product

- High quality home decorative glass incense bottle.
   Applicable to hotel, wedding,
- etc.
- 3. Meet the function of ASTM test products.

There are about 5,000 items which cover all daily-used glassware and ceramic ware, e.g. candle holders, borosilicate glass, bottles, tumblers, jars, stemware, tableware & drinkware, bathroom accessories etc. The products can meet FDA, LFGB, CA 65, ASTM, dishwasher test.