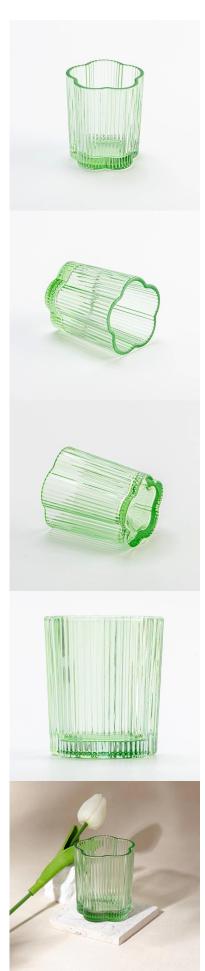

Wholesale 200ml Empty Flower Shaped Glass for Candle Making for gift

Sunny Glassware not only produces OEM / ODM orders, but also helps many brands start from the product concept.

#### **Major advantage**

Focus on luxury design

About 80% of American perfume brand suppliers

- . AQL plus 6 strict rigorous QC test standards
- . Maintain quality and sample and bulk products

Item No:SGCX25030705 Top dia: 72mm Bottom dia: 66mm Max dia 74mm Height: 85mm Weight: 253g Capacity: 190ml MOQ: 3,000 PCS