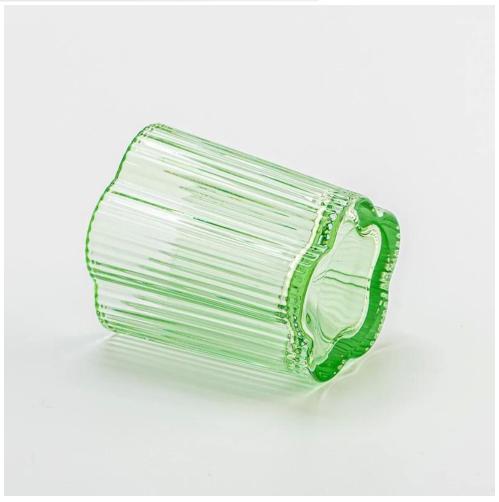

Wholesale 200ml Empty Flower Shaped Glass for Candle Making for gift

Sunny Glassware not only produces OEM / ODM orders, but also helps many brands start from the product concept.

#### **Major advantage**

Focus on luxury design

About 80% of American perfume brand suppliers

- . AQL plus 6 strict rigorous QC test standards
- . Maintain quality and sample and bulk products

Item No:SGCX25030705 Top dia: 72mm Bottom dia: 66mm Max dia 74mm Height: 85mm Weight: 253g Capacity: 190ml MOQ: 3,000 PCS