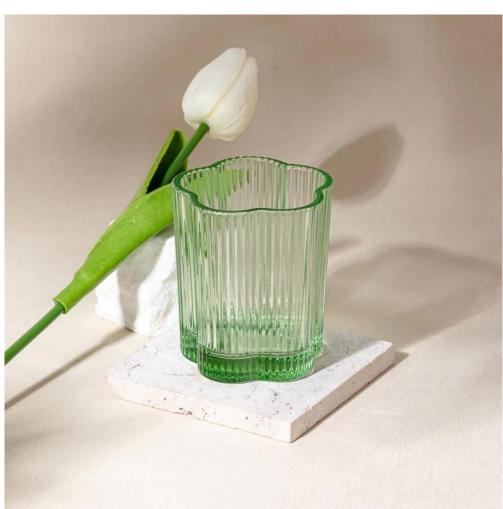

Wholesale 200ml Empty Flower Shaped Glass for Candle Making for gift

Sunny Glassware not only produces OEM / ODM orders, but also helps many brands start from the product concept.

#### **Major advantage**

Focus on luxury design

About 80% of American perfume brand suppliers

- . AQL plus 6 strict rigorous QC test standards
- . Maintain quality and sample and bulk products

Item No:SGCX25030705 Top dia: 72mm Bottom dia: 66mm Max dia 74mm Height: 85mm Weight: 253g Capacity: 190ml MOQ: 3,000 PCS