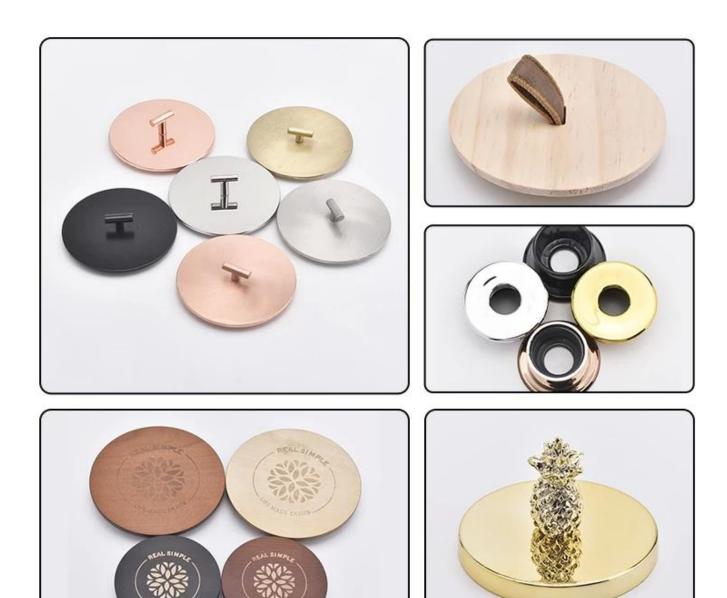

#### Let you choose

- 1. Various drawings and sizes are available.
- 2. Any painted, cutting, plating, laser model processing tool.
  3. Shrink film, color gift box, white gift box and other special packaging.

Q3: What kind of lids you can offer?

We can provide lids in different materials like glass, ceramic, metal, wood, concrete and plastic ect.

Q4: Do you have certification for your products?

Yes, for the glassware, have ASTM. CA65 test, FDA etc.