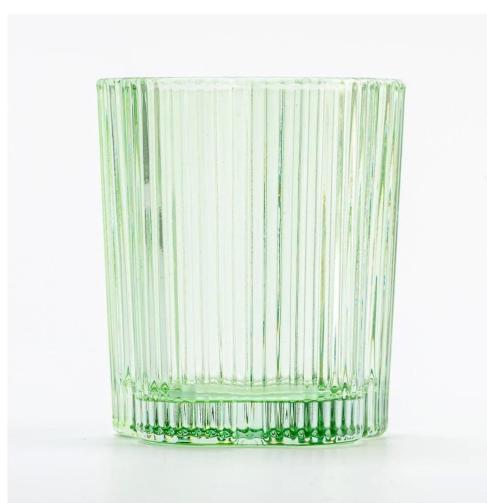

Wholesale 200ml Empty Flower Shaped Glass for Candle Making for gift

Sunny Glassware not only produces OEM / ODM orders, but also helps many brands start from the product concept.

#### **Major advantage**

Focus on luxury design

About 80% of American perfume brand suppliers

- . AQL plus 6 strict rigorous QC test standards
- . Maintain quality and sample and bulk products

Item No:SGCX25030705 Top dia: 72mm Bottom dia: 66mm Max dia 74mm Height: 85mm Weight: 253g Capacity: 190ml MOQ: 3,000 PCS