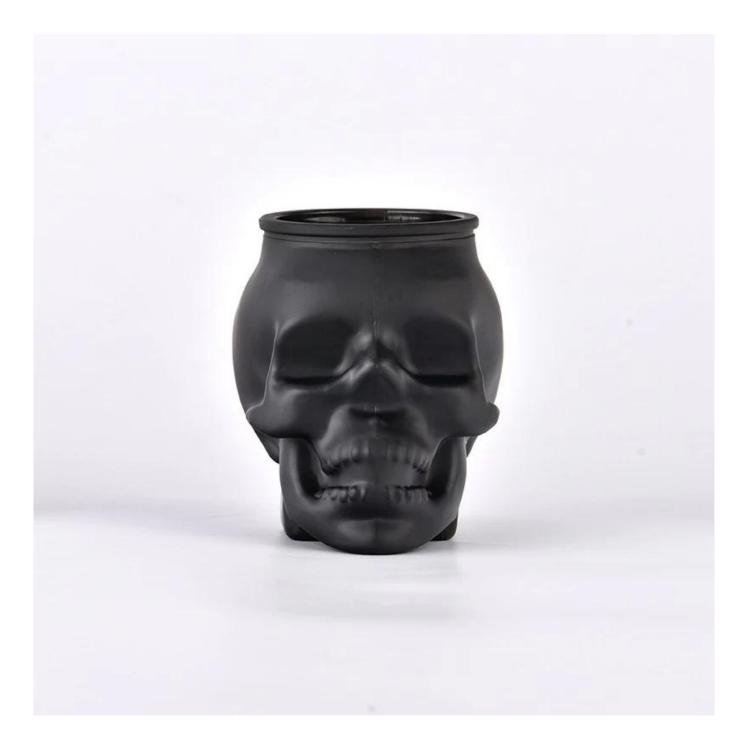

# Wholesale 10oz holiday matte black skull glass candle holder candle jar for home deco

\* this candle holder is glass material

\* popular size in market