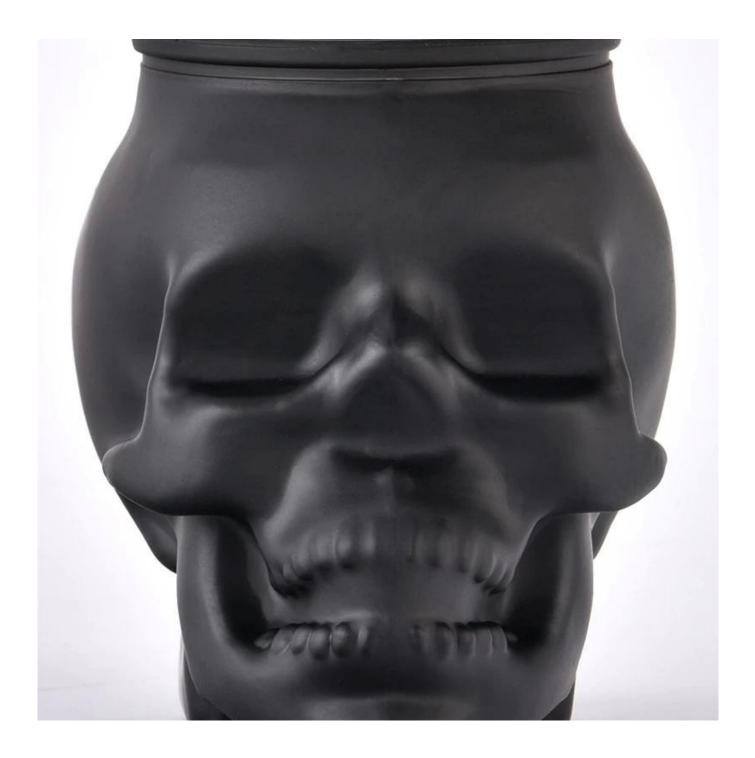

# Wholesale 10oz holiday matte black skull glass candle holder candle jar for home deco

\* this candle holder is glass material

\* popular size in market

#### Candle Jars Description

| ltem number. | SGKY24110701              |  |
|--------------|---------------------------|--|
| Material     | glass                     |  |
| craft        | pressed glass candle jars |  |