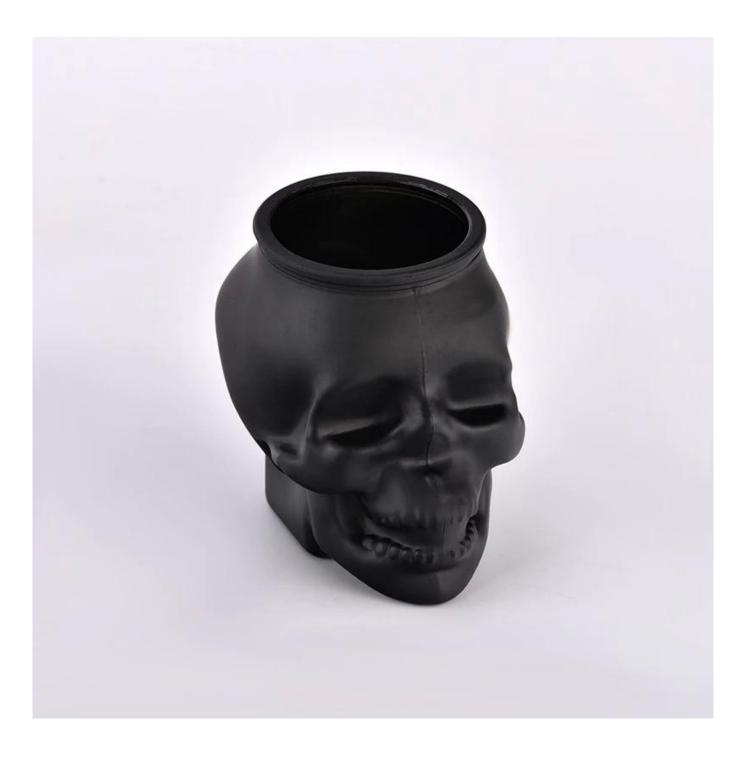

# Wholesale 10oz holiday matte black skull glass candle holder candle jar for home deco

\* this candle holder is glass material

\* popular size in market

#### Candle Jars Description

| ltem number. | SGKY24110701              |  |
|--------------|---------------------------|--|
| Material     | glass                     |  |
| craft        | pressed glass candle jars |  |