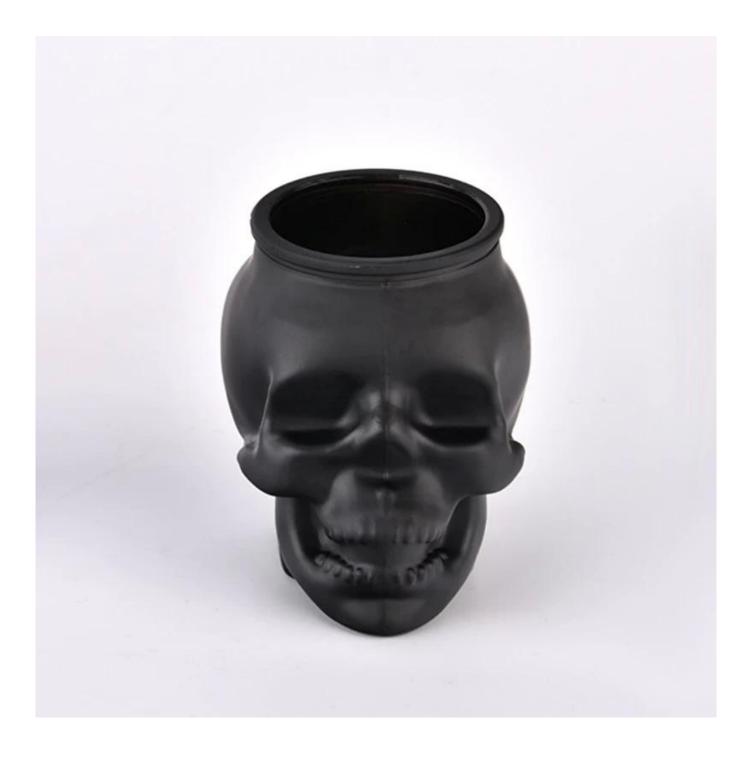

# Wholesale 10oz holiday matte black skull glass candle holder candle jar for home deco

\* this candle holder is glass material

\* popular size in market

#### Candle Jars Description

| ltem number. | SGKY24110701              |  |
|--------------|---------------------------|--|
| Material     | glass                     |  |
| craft        | pressed glass candle jars |  |