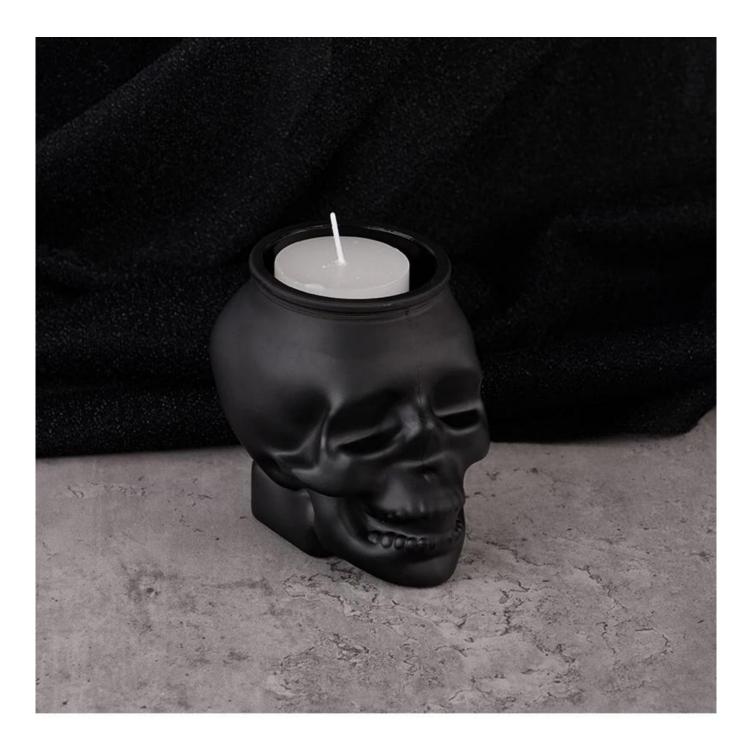

# Wholesale 10oz holiday matte black skull glass candle holder candle jar for home deco

\* this candle holder is glass material

\* popular size in market