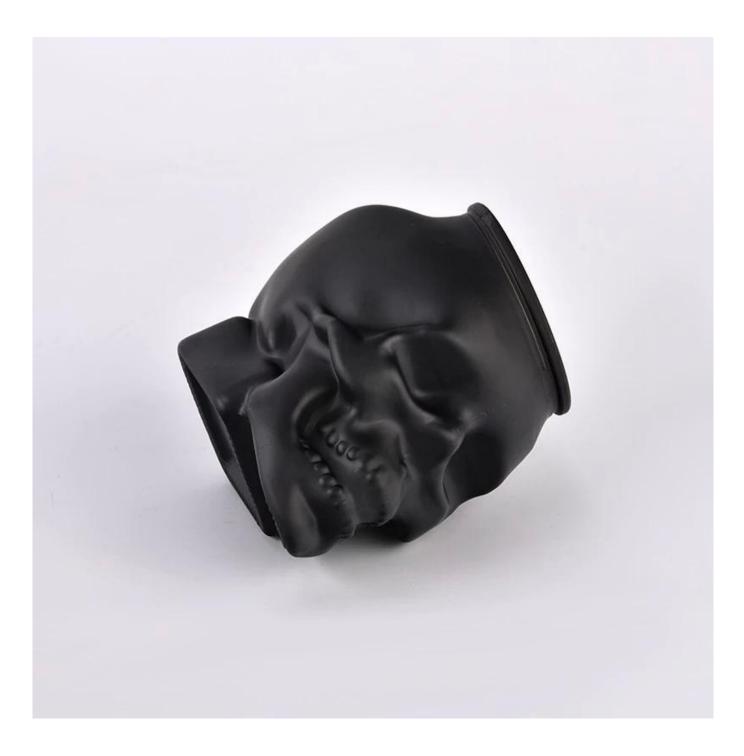

# Wholesale 10oz holiday matte black skull glass candle holder candle jar for home deco

\* this candle holder is glass material

\* popular size in market

#### Candle Jars Description

| ltem number. | SGKY24110701              |  |
|--------------|---------------------------|--|
| Material     | glass                     |  |
| craft        | pressed glass candle jars |  |