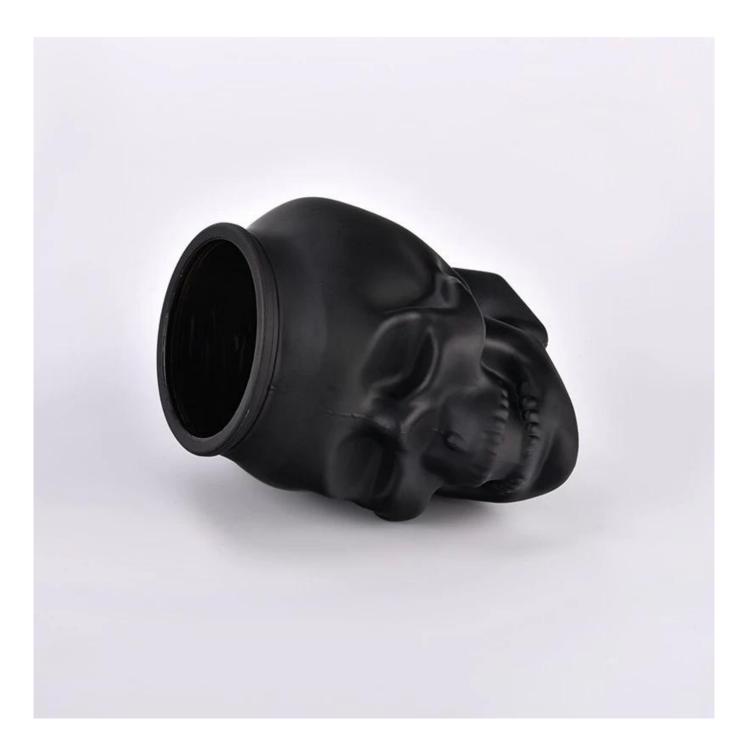

# Wholesale 10oz holiday matte black skull glass candle holder candle jar for home deco

\* this candle holder is glass material

\* popular size in market