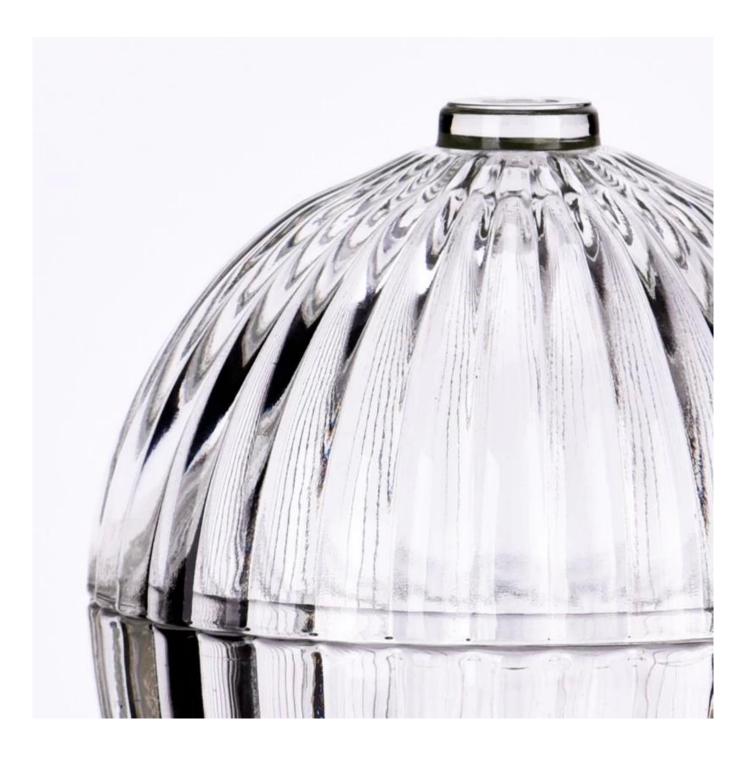

#### Why choose Sunny.

| product name | Wholesale 100ml ball-shaped stripe glass candle jar with lid                                                                 |
|--------------|------------------------------------------------------------------------------------------------------------------------------|
|              | <ol> <li>5 days if there is a shape and size of the glass</li> <li>15 days, if you need new shapes and glass size</li> </ol> |

| To measure             | Item:SGKY24062504<br>Top dia: 72 mm<br>Max dia∏79.5 mm<br>Bottom dia: 26 mm<br>Height: 43 mm<br>Weight: 122 g<br>Capacity:95 ml |
|------------------------|---------------------------------------------------------------------------------------------------------------------------------|
| Packading              | Normal packaging, single gift box, pvc box, window box, color box, white box, etc.                                              |
| Delivery time          | Within 35 days from the confirmation of the sample and the order                                                                |
| Payment term           | 30% deposit by T/T in advance and the balance with respect to the copy of B/L                                                   |
| Shipping               | By sea, by air, by Express and your shipping agent is acceptable                                                                |
| Opportunity for<br>use | Home furnishings, wedding decoration, favors, improvement of decoration                                                         |