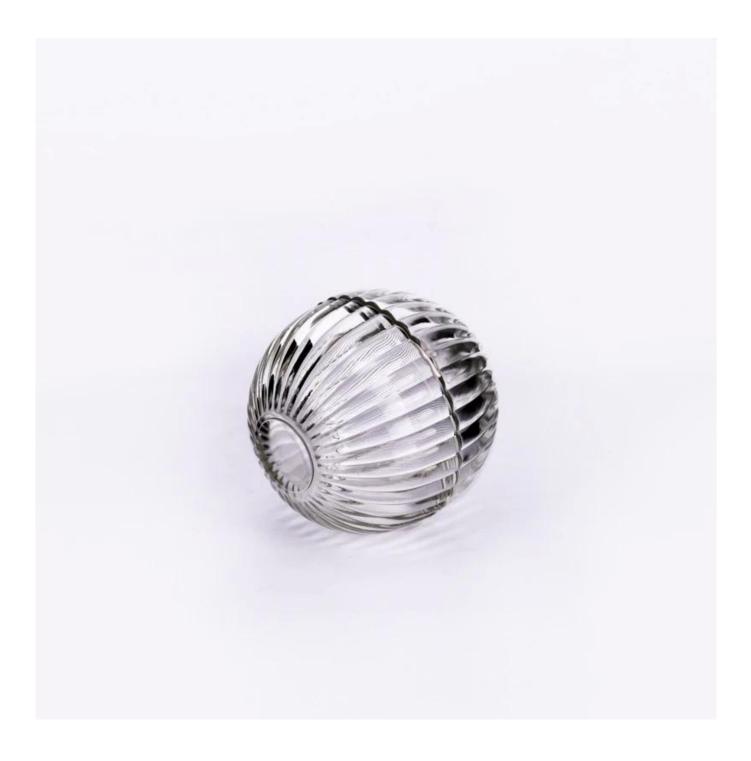

#### Why choose Sunny.

| product name | Wholesale 100ml ball-shaped stripe glass candle jar with lid                                                                 |
|--------------|------------------------------------------------------------------------------------------------------------------------------|
|              | <ol> <li>5 days if there is a shape and size of the glass</li> <li>15 days, if you need new shapes and glass size</li> </ol> |

| To measure             | Item:SGKY24062504<br>Top dia: 72 mm<br>Max dia∏79.5 mm<br>Bottom dia: 26 mm<br>Height: 43 mm<br>Weight: 122 g<br>Capacity:95 ml |
|------------------------|---------------------------------------------------------------------------------------------------------------------------------|
| Packading              | Normal packaging, single gift box, pvc box, window box, color box, white box, etc.                                              |
| Delivery time          | Within 35 days from the confirmation of the sample and the order                                                                |
| Payment term           | 30% deposit by T/T in advance and the balance with respect to the copy of B/L                                                   |
| Shipping               | By sea, by air, by Express and your shipping agent is acceptable                                                                |
| Opportunity for<br>use | Home furnishings, wedding decoration, favors, improvement of decoration                                                         |