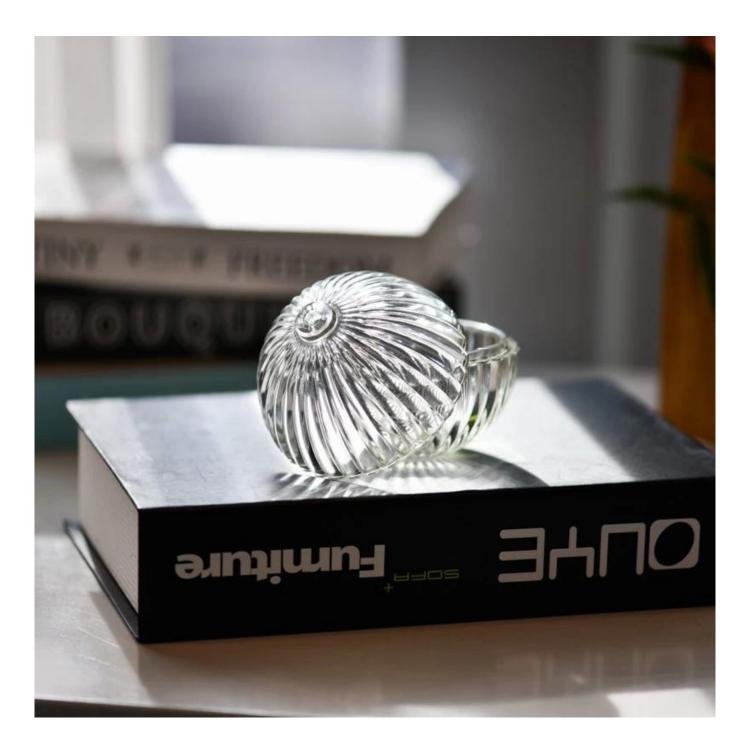

#### Why choose Sunny.

| product name | Wholesale 100ml ball-shaped stripe glass candle jar with lid                                                                 |
|--------------|------------------------------------------------------------------------------------------------------------------------------|
|              | <ol> <li>5 days if there is a shape and size of the glass</li> <li>15 days, if you need new shapes and glass size</li> </ol> |

| To measure             | Item:SGKY24062504<br>Top dia: 72 mm<br>Max dia∏79.5 mm<br>Bottom dia: 26 mm<br>Height: 43 mm<br>Weight: 122 g<br>Capacity:95 ml |
|------------------------|---------------------------------------------------------------------------------------------------------------------------------|
| Packading              | Normal packaging, single gift box, pvc box, window box, color box, white box, etc.                                              |
| Delivery time          | Within 35 days from the confirmation of the sample and the order                                                                |
| Payment term           | 30% deposit by T/T in advance and the balance with respect to the copy of B/L                                                   |
| Shipping               | By sea, by air, by Express and your shipping agent is acceptable                                                                |
| Opportunity for<br>use | Home furnishings, wedding decoration, favors, improvement of decoration                                                         |