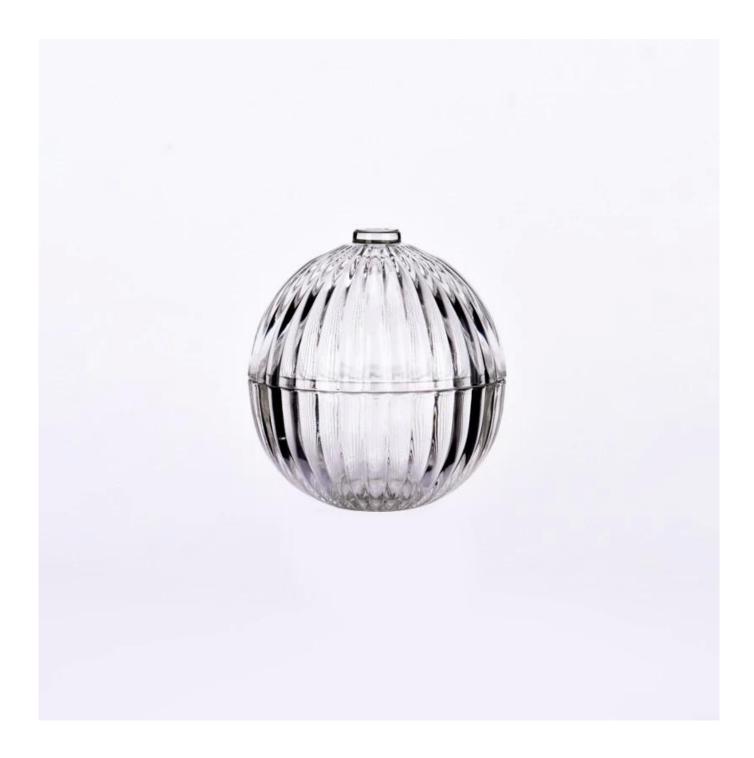

#### Why choose Sunny.

| product name | Wholesale 100ml ball-shaped stripe glass candle jar with lid                                                                 |
|--------------|------------------------------------------------------------------------------------------------------------------------------|
|              | <ol> <li>5 days if there is a shape and size of the glass</li> <li>15 days, if you need new shapes and glass size</li> </ol> |

| To measure             | Item:SGKY24062504<br>Top dia: 72 mm<br>Max dia∏79.5 mm<br>Bottom dia: 26 mm<br>Height: 43 mm<br>Weight: 122 g<br>Capacity:95 ml |
|------------------------|---------------------------------------------------------------------------------------------------------------------------------|
| Packading              | Normal packaging, single gift box, pvc box, window box, color box, white box, etc.                                              |
| Delivery time          | Within 35 days from the confirmation of the sample and the order                                                                |
| Payment term           | 30% deposit by T/T in advance and the balance with respect to the copy of B/L                                                   |
| Shipping               | By sea, by air, by Express and your shipping agent is acceptable                                                                |
| Opportunity for<br>use | Home furnishings, wedding decoration, favors, improvement of decoration                                                         |